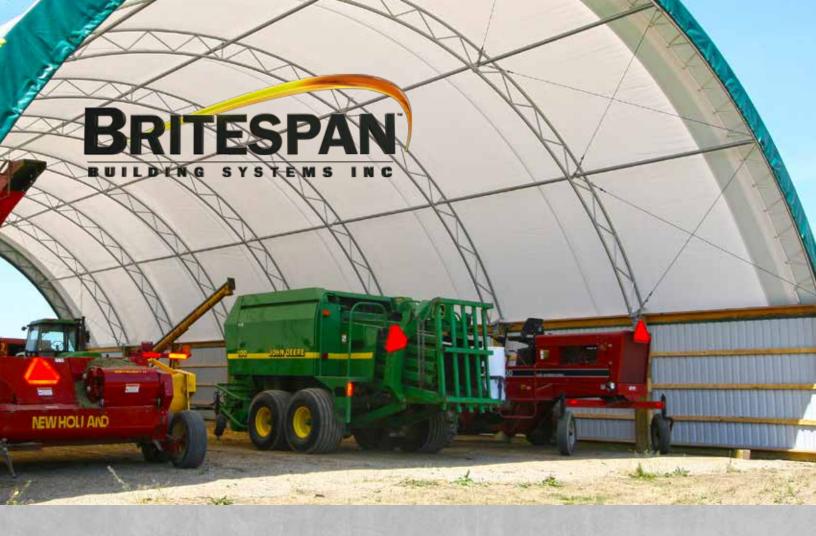

# Agricultural Building Solutions

## **Barns, Equipment, Livestock or Commodity**

Britespan offers the widest product line in the fabric building industry, with engineered structures from 24' to 300' wide to any length. We provide building solutions for every application that are efficient to build and have lower ongoing operating costs than traditional buildings.

The height and clearance also allows for easy access to your hay, crop, or commodities and convenient handling by farm machinery.

Britespan fabric buildings are extremely popular for use as cattle barns as they offer tremendous performance advantages over conventional buildings, including increased milk production, and increased daily gain from their cattle.