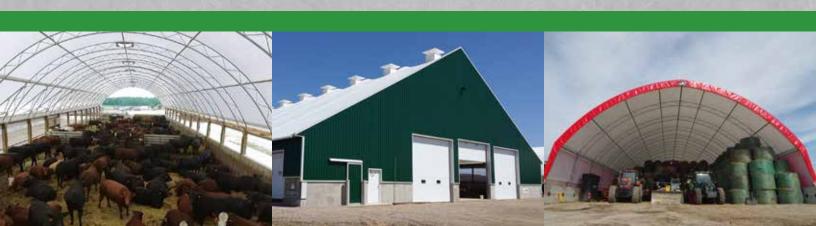

# **Superior Air Quality, Ventilation** and Natural Lighting

Britespan buildings provide a bright and comfortable environment for livestock and also a bright and open storage space for your equipment and your crop.

The semi-translucent covers allow for natural daylight to pass into the building, reducing or eliminating daytime lighting costs, and the clearspan design provides superior air quality and ventilation, creating a comfortable and healthy environment for livestock.

The height and clearance also allows for easy access to your hay, crop, or commodities and convenient handling by farm machinery.

Britespan fabric buildings are extremely popular for use as cattle barns as they offer tremendous performance advantages over conventional buildings, including increased milk production, and increased daily gain from their cattle.