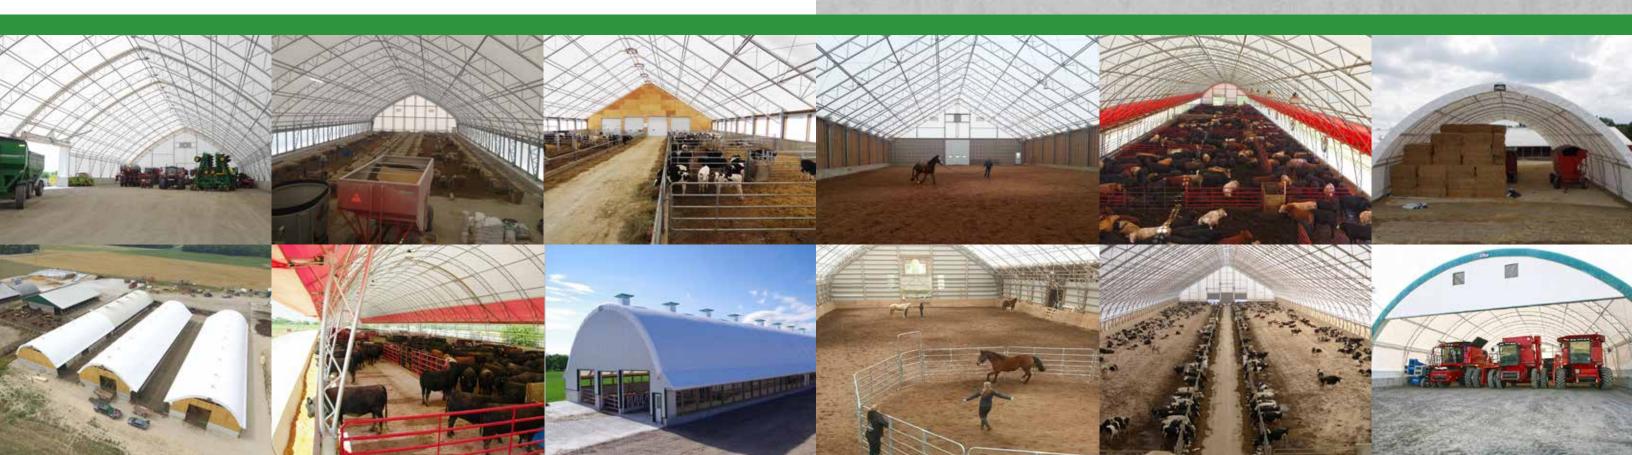

# **Building Series**

Britespan has been in the fabric building industry since 1994, offering the widest product line available today. We design, engineer and manufacture each product line in-house.

Our structures are engineered to be portable, temporary or permanent, with rapid installs even in remote areas.

Atlas Series 24' - 108' wide

Easy Access Series 38' - 67' wide

Accent Series 26' - 32' wide

**Rigid Beam Series** Up to 300' wide Custom eaves, heights and slopes available

Genesis Series 80' - 200' wide

Epic Series 80' - 120' wide

Apex Series 53' - 100' wide