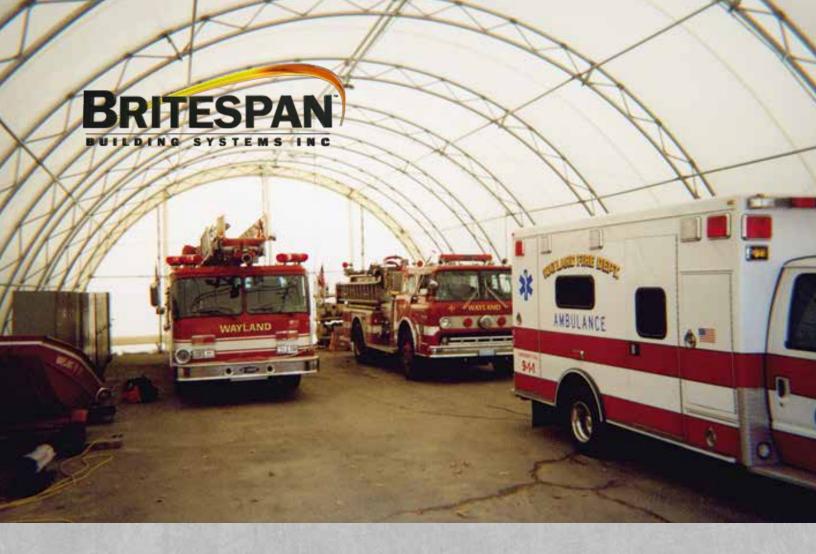

#### Fire Halls, Vehicle Storage & Maintenance Facilities.

Britespan offers the widest product line in the fabric building industry, with engineered structures from 24' to 300' wide to any length. We provide building solutions for every application that are efficient to build and have lower ongoing operating costs than traditional buildings.

#### **CLEARSPAN INTERIOR**

With no interior columns, movement throughout the interior is easy for vehicles and equipment.