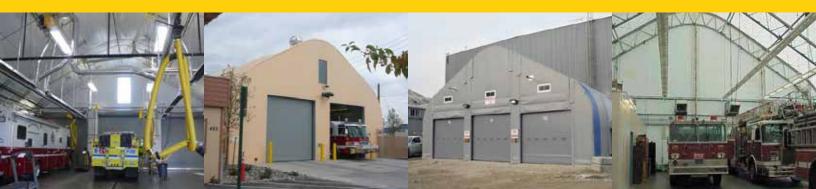

## **Building Series**

Britespan has been in the fabric building industry since 1994, offering the widest product line available today. We design, engineer and manufacture each product line in-house.

Our structures are engineered to be portable, temporary or permanent, with rapid installs even in remote areas.

Atlas Series 24' - 108' wide

Genesis Series

Easy Access Series

Epic Series 80' - 120' wide

Accent Series 26' - 32' wide

Apex Series 53' - 100' wide

Rigid Beam Series
Up to 300' wide

Custom eaves, heights and slopes available