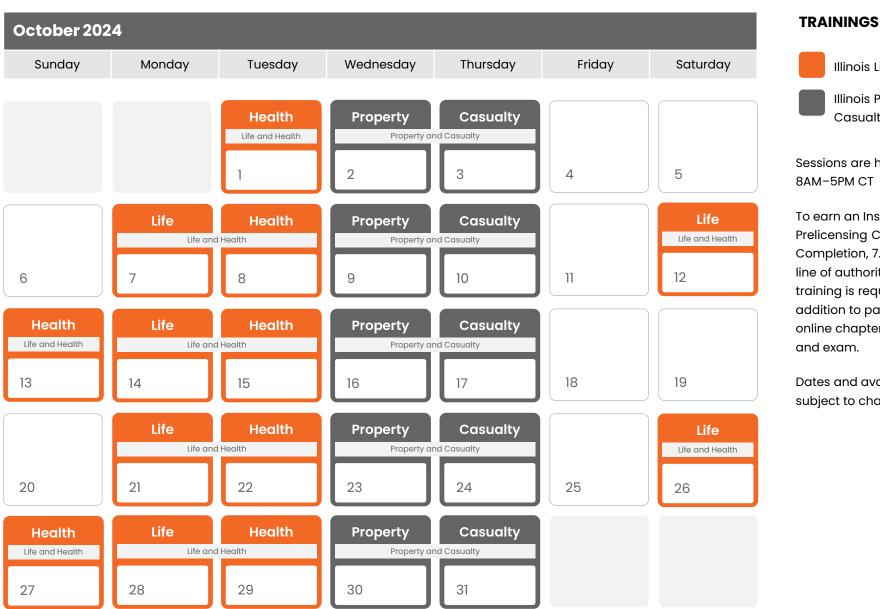

# **Insurance Courses**

#### **TRAININGS**

Sessions are held 8AM-5PM CT

To earn an Insurance
Prelicensing Certificate of
Completion, 7.5 hours (per
line of authority) of virtual
training is required, in
addition to passing the
online chapter quizzes
and exam.

Dates and availability are subject to change.