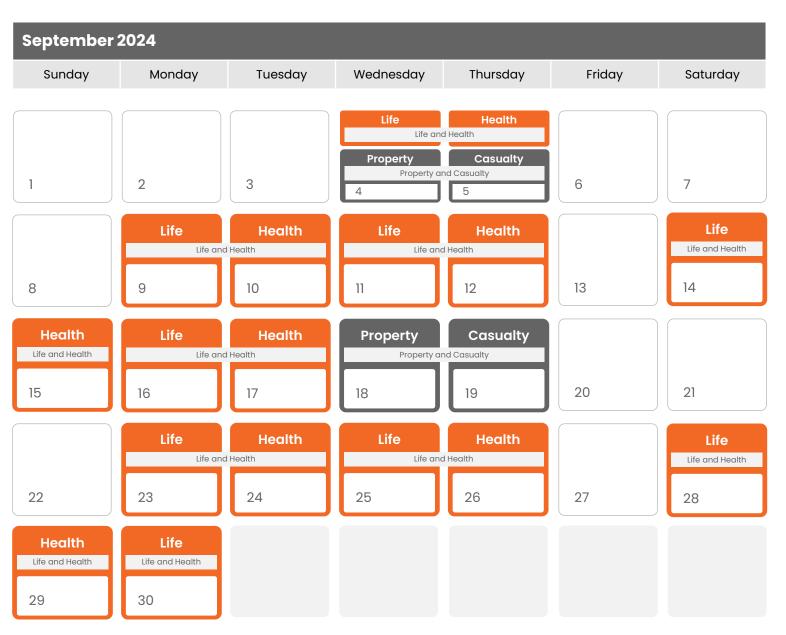

#### Illinois Live Online Calendar

# **Insurance Courses**

### **TRAININGS**

Sessions are held 8AM-5PM CT

Casualty

To earn an Insurance Prelicensing Certificate of Completion, 7.5 hours (per line of authority) of virtual training is required, in addition to passing the online chapter quizzes and exam.

Dates and availability are subject to change.