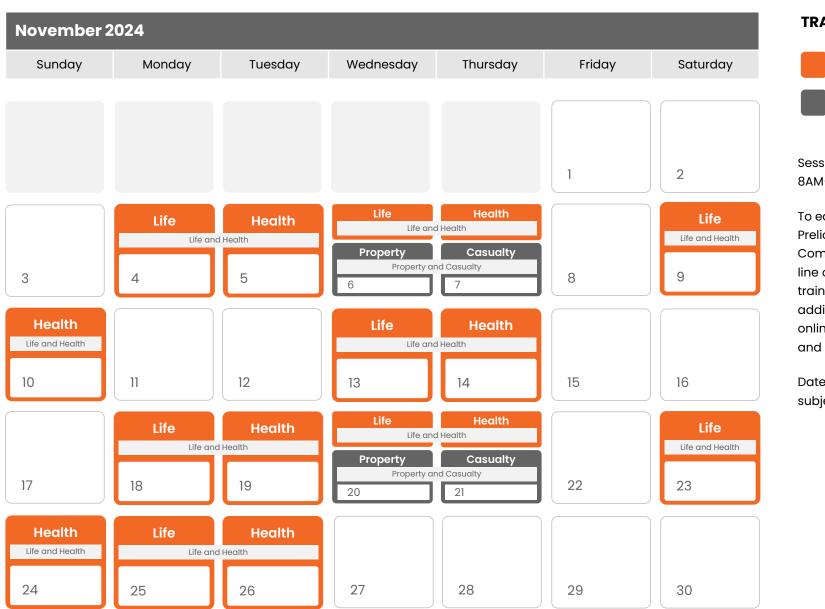

### Illinois Live Online Calendar

# **Insurance Courses**

Sessions are held

To earn an Insurance Prelicensing Certificate of Completion, 7.5 hours (per line of authority) of virtual training is required, in addition to passing the online chapter quizzes

Dates and availability are subject to change.