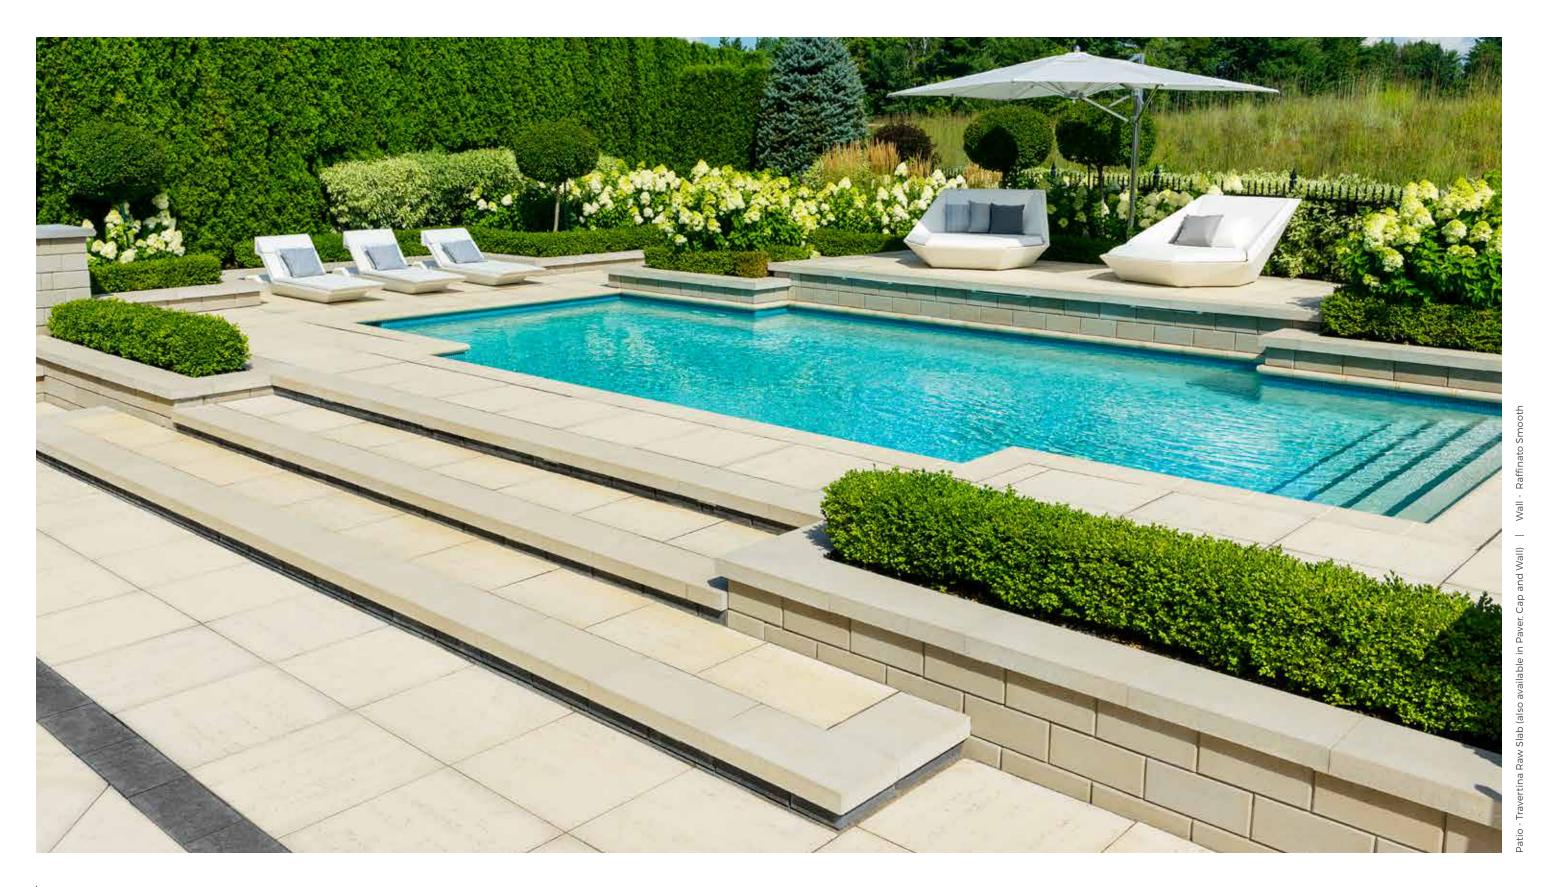

#### Poolside bliss

Set the stage for relaxing by the pool or creating a family friendly zone for the summer. Eye catching slabs are the perfect backdrop for your great escape. For a complete look, add lush greenery to your poolside with flower beds that blend seemlessly with your patio flooring.