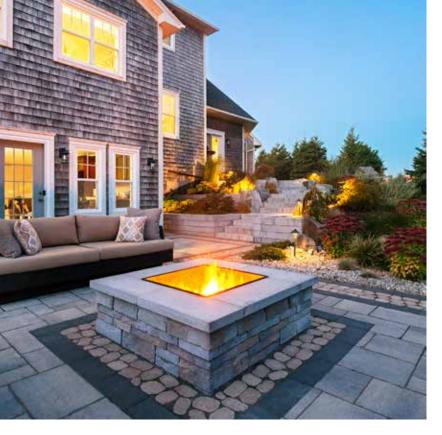

#### Adding ambiance

Put a twist on the traditional fire pit with a custom creation. This perfect gathering point will not only draw a crowd but inevitably extend your seasons. Cozy up your space with some comfy seating and outdoor cushions to design your very own outdoor room with a view.

Top: Fire pit - Prescott Patio - Blu Slate Slab, Antika Paver

Bottom: Fire pit - Custom Raffinato Wall Patio - Travertina Raw Slab

Fire pit - Graphix Wall

Patio - Ocean Grande Slab