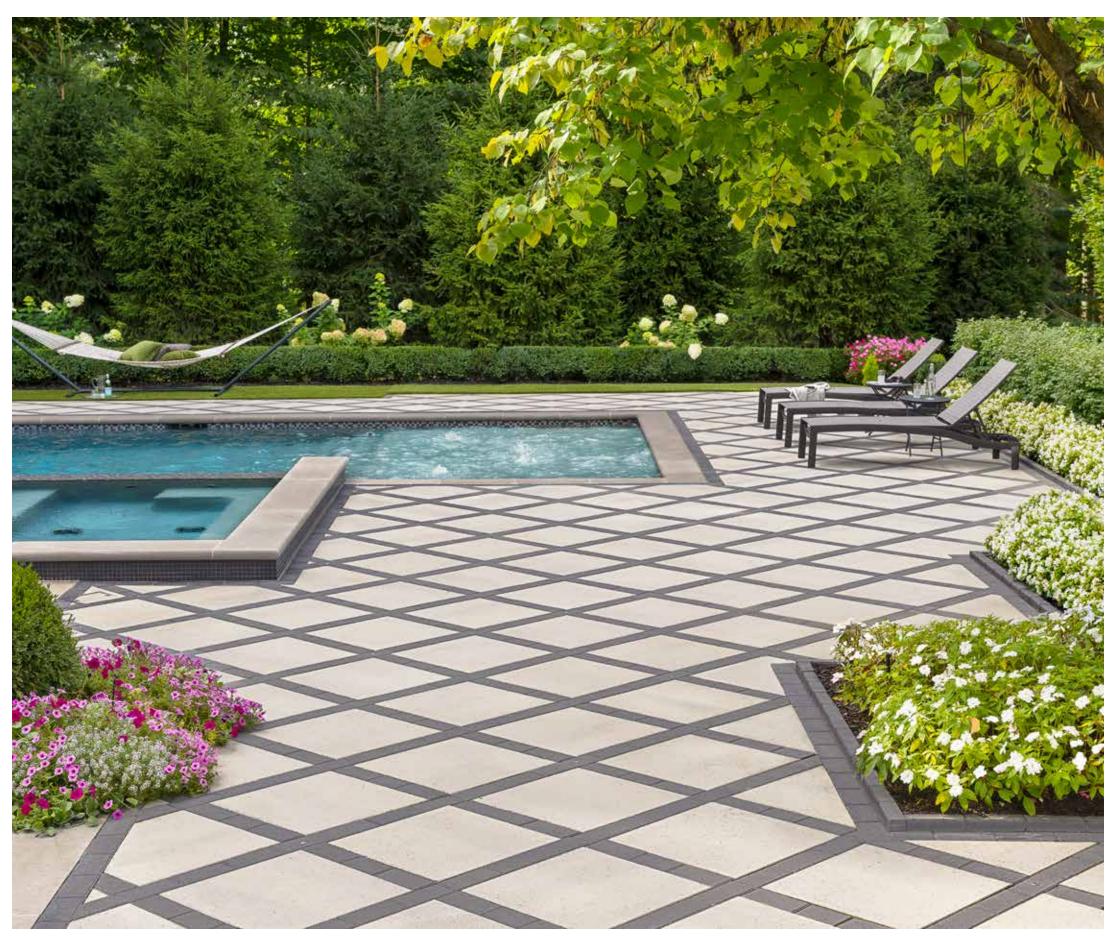

## From the ground up

Dreaming of transforming that outdoor area into a lovely, livable oasis? A clever expansion and thoughtful infrastructure upgrades your backyard fantasy into a showstopping space. Pool to patio has never looked more inviting than with a two-level expansion that's entertainment-ready from top to bottom. Poolside, Mista permeable pavement stones are an easy-care replacement for grass that also eliminate water accumulation.

Before

After: Patio - Mista Permeable Paver

6 | techo-bloc.com | 7

#### Poolside bliss

Set the stage for relaxing by the pool or creating a family friendly zone for the summer. Eye catching slabs are the perfect backdrop for your great escape. For a complete look, add lush greenery to your poolside with flower beds that blend seemlessly with your patio flooring.