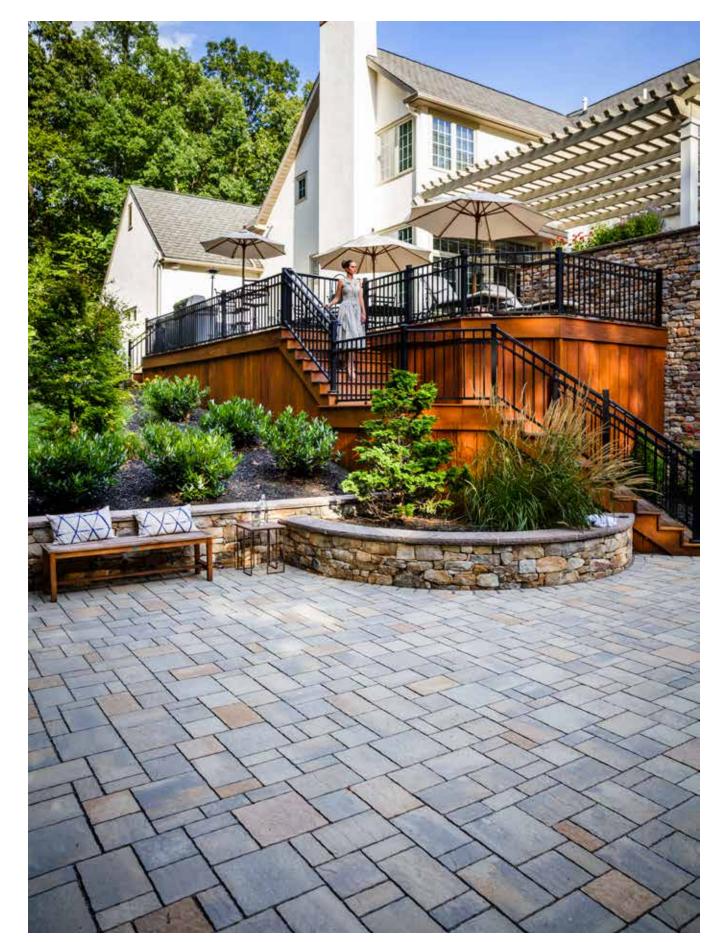

## Street smart

Hang a welcome sign of a different kind with a standout paving stone treatment that adds value to your home. Wood's good, but with maintenancefree Borealis slab you can bet on a woodlike look that stands the test of time.

Before

| Patio - Aberdeen Slab | Water feature & Seating wall - Mini-Creta Wall