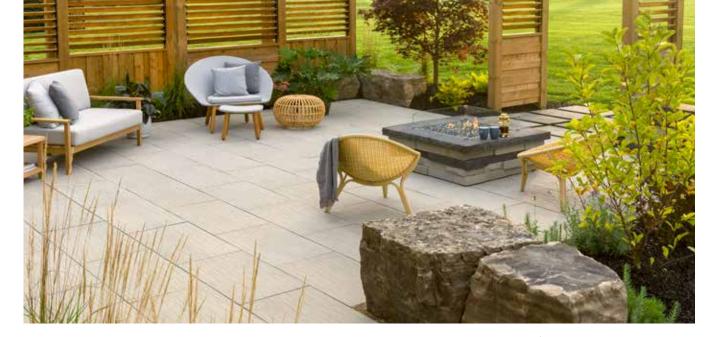

#### Adding ambiance

Put a twist on the traditional fire pit with a custom creation. This perfect gathering point will not only draw a crowd but inevitably extend your seasons. Cozy up your space with some comfy seating and outdoor cushions to design your very own outdoor room with a view.

Top: Fire pit - Prescott Patio - Blu Slate Slab, Antika Paver

Bottom: Fire pit - Custom Raffinato Wall Patio - Travertina Raw Slab

Fire pit - Graphix Wall

Patio - Ocean Grande Slab