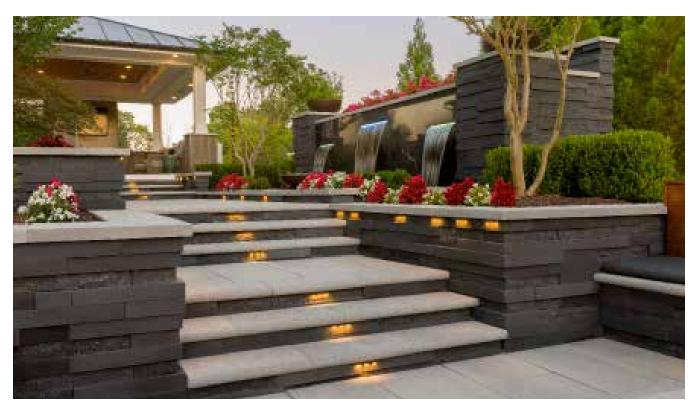

#### The soothing sound of water

It's no secret that flowing water soothes the soul. Set the stage for complete relaxation with the addition of an eye-catching water feature using any of our wall collections.

Water feature - Raffinato Wall | Patio - Blu Grande Slab