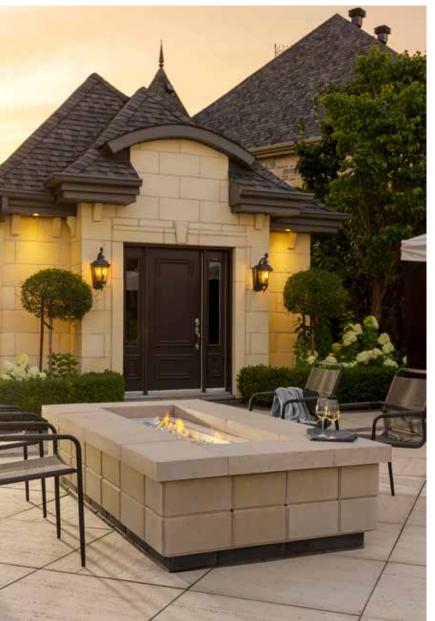

#### Adding ambiance

Put a twist on the traditional fire pit with a custom creation. This perfect gathering point will not only draw a crowd but inevitably extend your seasons. Cozy up your space with some comfy seating and outdoor cushions to design your very own outdoor room with a view.

Top: Fire pit - Prescott Patio - Blu Slate Slab, Antika Paver

Bottom: Fire pit - Custom Raffinato Wall Patio - Travertina Raw Slab

Fire pit - Graphix Wall

Patio - Ocean Grande Slab