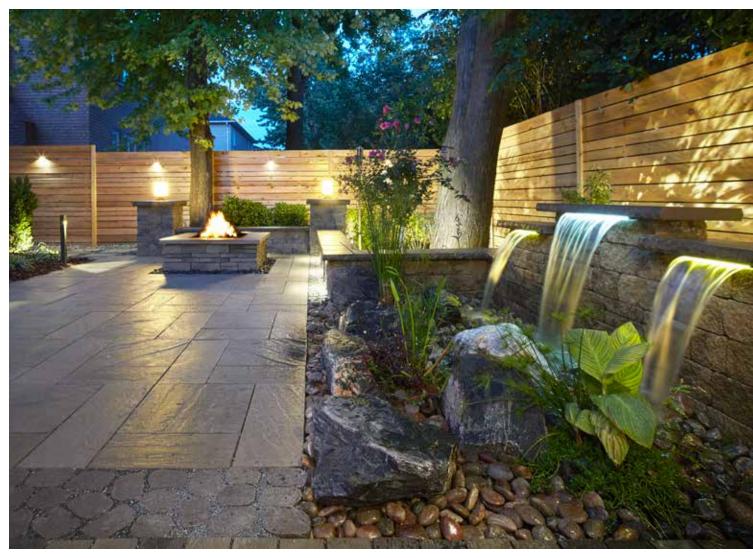

# Taking it to the next level

Before

A crafty combination of cozy-chic features converts a standard space into a magical place. Soothing water features, a welcoming fire pit, a sitting wall and classic privacy fence all add to an allure that inspires you to linger longer.

4 | techo-bloc.com

After: Patio - Mista Permeable Paver