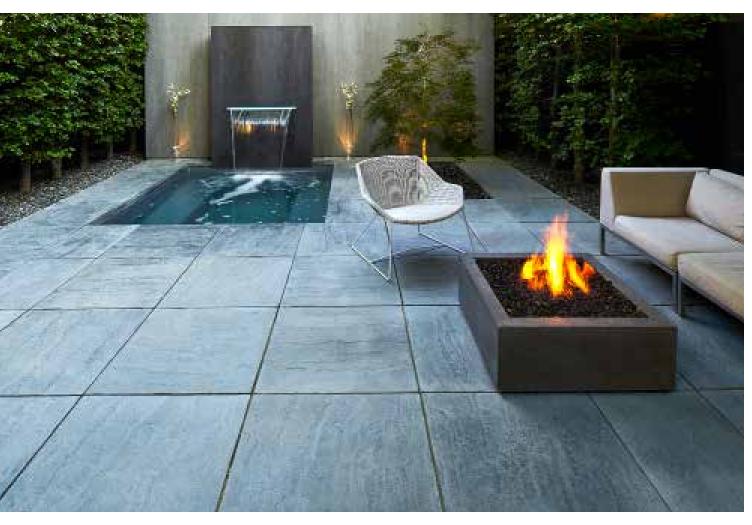

#### Want a pool but have no space?

When your dreams of an in-ground pool outsize your space, a compact dipping pool is as refreshing as a cool drink. A small yard can be outfitted with statement slabs to maximize looks with minimal space.

Patio - Aberdeen Slab

Floor - Blu Grande Smooth Slab | Walls /Fire Pit - Graphix Wall & Bullnose Grande Cap | Steps - Bullnose Grande Cap