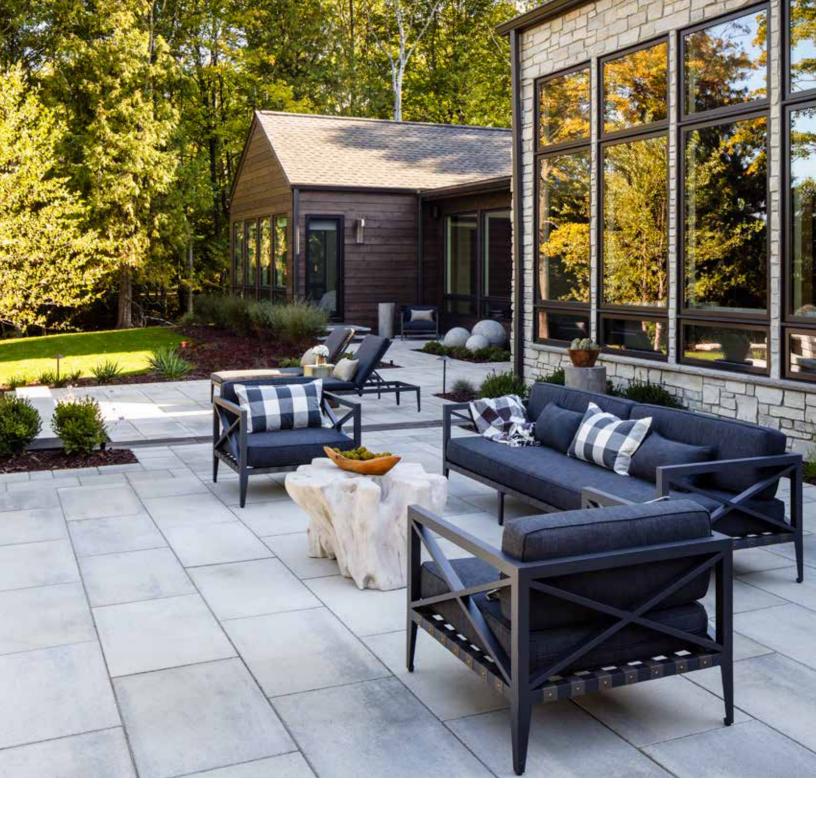

## Street smart

Hang a welcome sign of a different kind with a standout paving stone treatment that adds value to your home. Wood's good, but with maintenancefree Borealis slab you can bet on a woodlike look that stands the test of time.