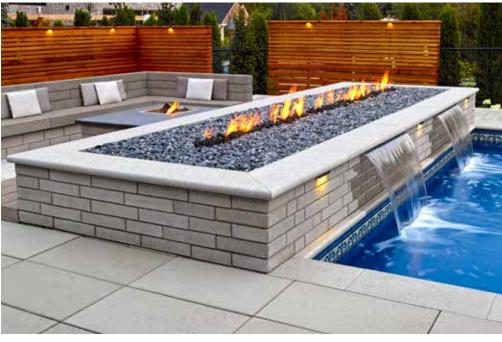

#### Adding ambiance

Put a twist on the traditional fire pit with a custom creation. This perfect gathering point will not only draw a crowd but inevitably extend your seasons. Cozy up your space with some comfy seating and outdoor cushions to design your very own outdoor room with a view.

Top: Fire pit - Prescott Patio - Blu Slate Slab, Antika Paver

Bottom: Fire pit - Custom Raffinato Wall Patio - Travertina Raw Slab

Fire pit - Graphix Wall

Patio - Ocean Grande Slab