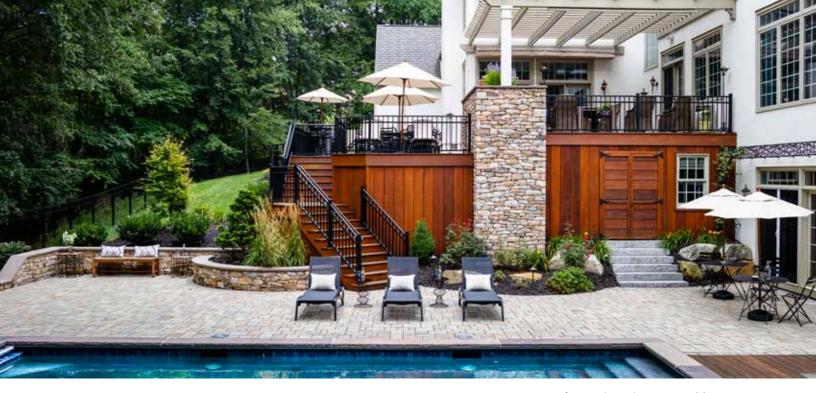

## From the ground up

Dreaming of transforming that outdoor area into a lovely, livable oasis? A clever expansion and thoughtful infrastructure upgrades your backyard fantasy into a showstopping space. Pool to patio has never looked more inviting than with a two-level expansion that's entertainment-ready from top to bottom. Poolside, Mista permeable pavement stones are an easy-care replacement for grass that also eliminate water accumulation.

Before

After: Patio - Mista Permeable Paver

6 | techo-bloc.com | 7