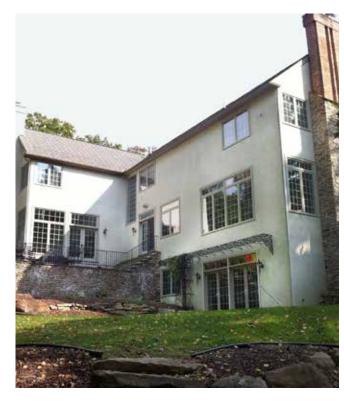

## From the ground up

Dreaming of transforming that outdoor area into a lovely, livable oasis? A clever expansion and thoughtful infrastructure upgrades your backyard fantasy into a showstopping space. Pool to patio has never looked more inviting than with a two-level expansion that's entertainment-ready from top to bottom. Poolside, Mista permeable pavement stones are an easy-care replacement for grass that also eliminate water accumulation.

Before

After: Patio - Mista Permeable Paver

6 | techo-bloc.com | 7