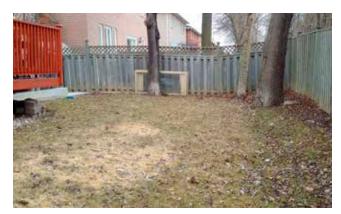

# Taking it to the next level

Before

A crafty combination of cozy-chic features converts a standard space into a magical place. Soothing water features, a welcoming fire pit, a sitting wall and classic privacy fence all add to an allure that inspires you to linger longer.

4 | techo-bloc.com

After: Patio - Mista Permeable Paver