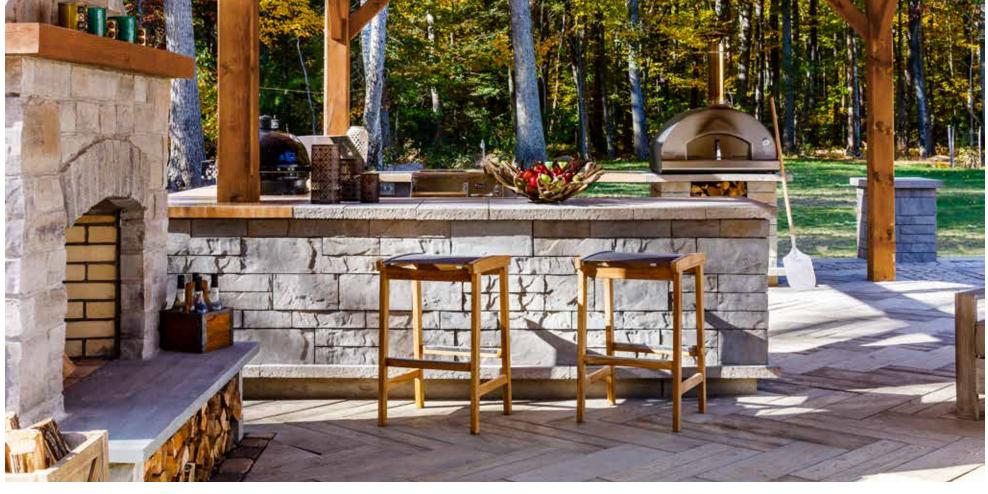

#### Al fresco dining

You'll never have too many chefs in the kitchen when entertaining in a family functional outdoor cuisine. When planning your outdoor kitchen placement, make sure its close to the house entrance. This will minimize the distance and travel time from A to B, allowing you to spend more time with your guests.

Grill island & Bar - Raffinato Wall | Patio - Travertina Raw Slab

Grill island & Bar - Borealis Wall | Patio - Travertina Raw Slab