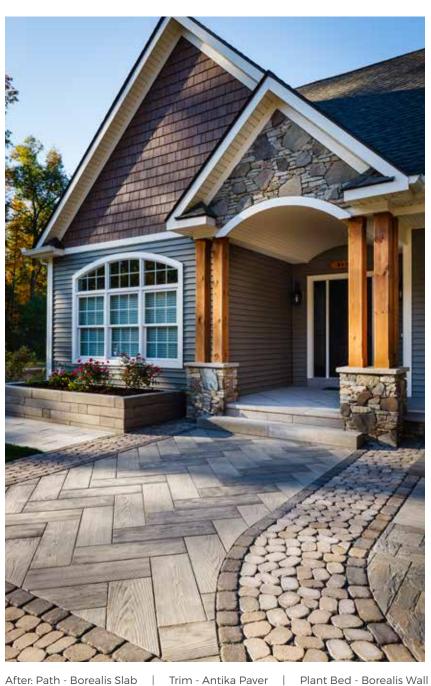

## Street smart

Hang a welcome sign of a different kind with a standout paving stone treatment that adds value to your home. Wood's good, but with maintenancefree Borealis slab you can bet on a woodlike look that stands the test of time.

Before

| Patio - Aberdeen Slab | Water feature & Seating wall - Mini-Creta Wall