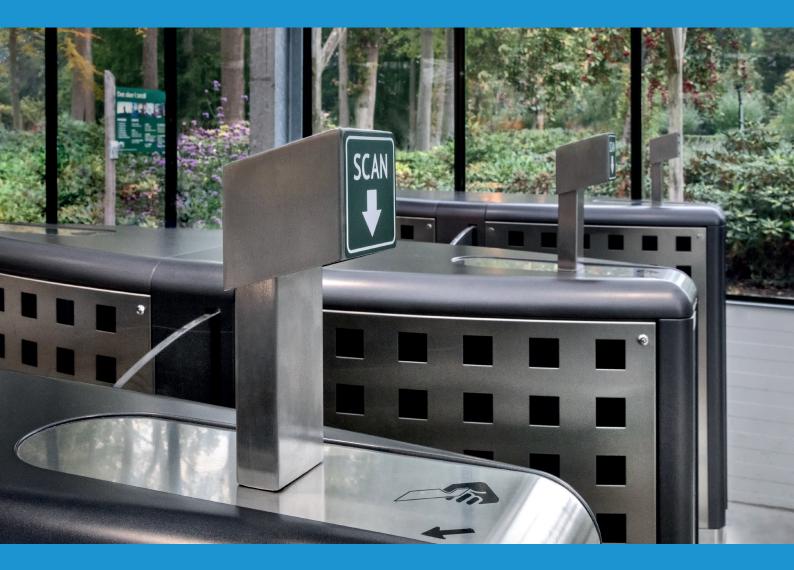

## **Solution**

Egeskov Castle has installed a complete entrance solution for access control integrated with its ticketing and financial system using Gunnebo SpeedStiles. These speed gates are fully compatible with all types of software platforms used for ticket validation and automatic bookkeeping.

In line with Egeskov Castle's specifications, the speed gates have an integrated ticket scanner which has been designed in stainless steel. The barcode reader is positioned to ensure the most accurate and effective scanning of tickets, even if visitors present their ticket from different heights.

The visitor entrance has two standard lanes as well as a wide lane for wheelchair and buggy access.