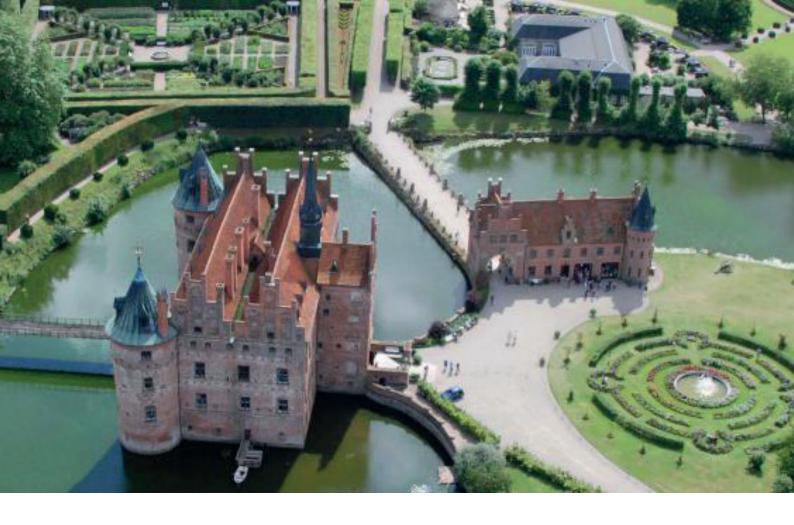

# **Egeskov Castle**

Egeskov Castle has stood on the southern Danish island of Funen for over 450 years and is famous for being the best preserved moat castle in Europe.

It is the most popular tourist destination in the area attracting a quarter of a million visitors between April and October each year. The grounds include a number of gardens, hedge mazes and museums including a collection of vintage cars and motorcycles.