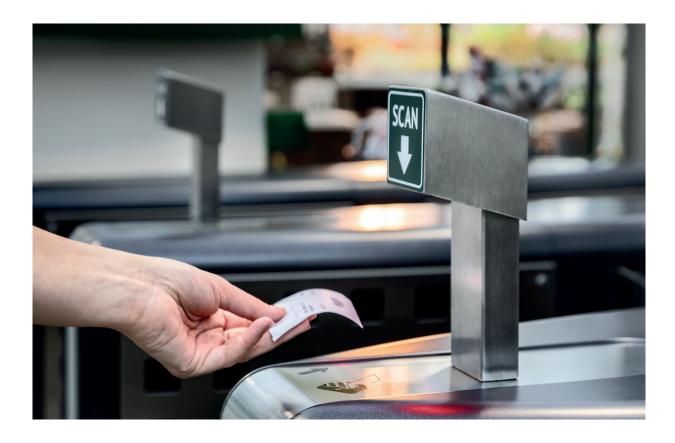

In line with Egeskov Castle's specifications, the speed gates have an integrated ticket scanner which has been designed in stainless steel. The barcode reader is positioned to ensure the most accurate and effective scanning of tickets, even if visitors present their ticket from different heights.