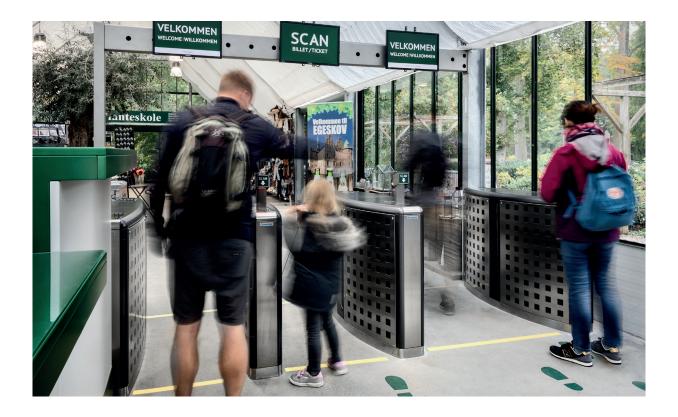

## **Solution**

Egeskov Castle has installed a complete entrance solution for access control integrated with its ticketing and financial system using Gunnebo SpeedStiles. These speed gates are fully compatible with all types of software platforms used for ticket validation and automatic bookkeeping.

The visitor entrance has two standard lanes as well as a wide lane for wheelchair and buggy access.

## Results

For visitors to the castle, there is now a clear, user-friendly entrance system which has made long queues a thing of the past.

Our administrative burden has been made lighter and we now benefit from a single software platform for ticketing and bookkeeping