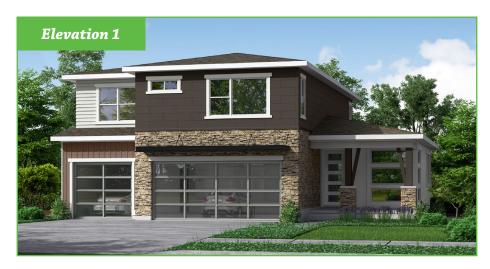

## Stonecroft & Windcroft *Hartley*

SF 4,110 | 3 Bedrooms + Loft | 2.5 Bathrooms | 3 Car Garage

The Hartley delivers on space! Entry into the living room offers a space for guests separate from the rest of the home. Continue into the great room with ample space to utilize how you choose and enjoy the main floor. The flow continues into a large dining area and kitchen with island and generous pantry. A mud area off the garage with coat closet and half bath complete the first floor. Upstairs, enjoy additional space to customize with a loft, hall laundry room, full bath and two secondary bedroom with walk-in closets. Complete your tour with the master suite, set away from the other rooms, it offers retreat to a private master bath and well sized, his and hers walk-in closets.

## Stonecroft & Windcroft Hartley

SF 4,110  $\mid$  3 Bedrooms + Loft  $\mid$  2.5 Bathrooms  $\mid$  3 Car Garage