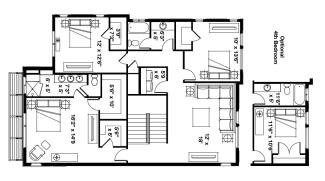

## Stonecroft & Windcroft *Hartley*

SF 4,110 | 3 Bedrooms + Loft | 2.5 Bathrooms | 3 Car Garage

The Hartley delivers on space! Entry into the living room offers a space for guests separate from the rest of the home. Continue into the great room with ample space to utilize how you choose and enjoy the main floor. The flow continues into a large dining area and kitchen with island and generous pantry. A mud area off the garage with coat closet and half bath complete the first floor. Upstairs, enjoy additional space to customize with a loft, hall laundry room, full bath and two secondary bedroom with walk-in closets. Complete your tour with the master suite, set away from the other rooms, it offers retreat to a private master bath and well sized, his and hers walk-in closets.

## Stonecroft & Windcroft Hartley

SF 4,110  $\mid$  3 Bedrooms + Loft  $\mid$  2.5 Bathrooms  $\mid$  3 Car Garage