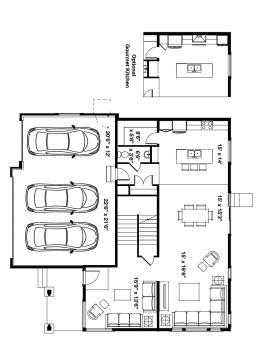

## Stonecroft & Windcroft *Hartley*

SF 4,110 | 3 Bedrooms + Loft | 2.5 Bathrooms | 3 Car Garage

The Hartley delivers on space! Entry into the living room offers a space for guests separate from the rest of the home. Continue into the great room with ample space to utilize how you choose and enjoy the main floor. The flow continues into a large dining area and kitchen with island and generous pantry. A mud area off the garage with coat closet and half bath complete the first floor. Upstairs, enjoy additional space to customize with a loft, hall laundry room, full bath and two secondary bedroom with walk-in closets. Complete your tour with the master suite, set away from the other rooms, it offers retreat to a private master bath and well sized, his and hers walk-in closets.

## Stonecroft & Windcroft Hartley

SF 4,110  $\mid$  3 Bedrooms + Loft  $\mid$  2.5 Bathrooms  $\mid$  3 Car Garage