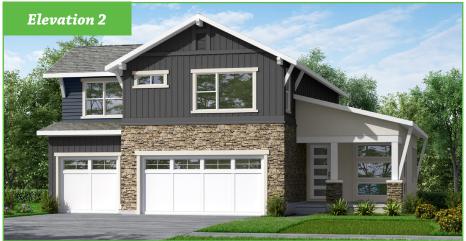

## Stonecroft & Windcroft *Hartley*

SF 4,110 | 3 Bedrooms + Loft | 2.5 Bathrooms | 3 Car Garage

The Hartley delivers on space! Entry into the living room offers a space for guests separate from the rest of the home. Continue into the great room with ample space to utilize how you choose and enjoy the main floor. The flow continues into a large dining area and kitchen with island and generous pantry. A mud area off the garage with coat closet and half bath complete the first floor. Upstairs, enjoy additional space to customize with a loft, hall laundry room, full bath and two secondary bedroom with walk-in closets. Complete your tour with the master suite, set away from the other rooms, it offers retreat to a private master bath and well sized, his and hers walk-in closets.

## Stonecroft & Windcroft Hartley

SF 4,110  $\mid$  3 Bedrooms + Loft  $\mid$  2.5 Bathrooms  $\mid$  3 Car Garage