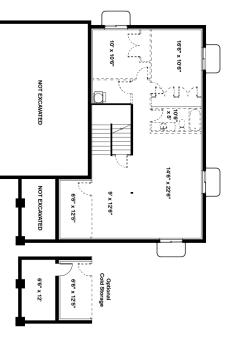

## Stonecroft & Windcroft *Hartley*

SF 4,110 | 3 Bedrooms + Loft | 2.5 Bathrooms | 3 Car Garage

The Hartley delivers on space! Entry into the living room offers a space for guests separate from the rest of the home. Continue into the great room with ample space to utilize how you choose and enjoy the main floor. The flow continues into a large dining area and kitchen with island and generous pantry. A mud area off the garage with coat closet and half bath complete the first floor. Upstairs, enjoy additional space to customize with a loft, hall laundry room, full bath and two secondary bedroom with walk-in closets. Complete your tour with the master suite, set away from the other rooms, it offers retreat to a private master bath and well sized, his and hers walk-in closets.

## Stonecroft & Windcroft Hartley

SF 4,110  $\mid$  3 Bedrooms + Loft  $\mid$  2.5 Bathrooms  $\mid$  3 Car Garage