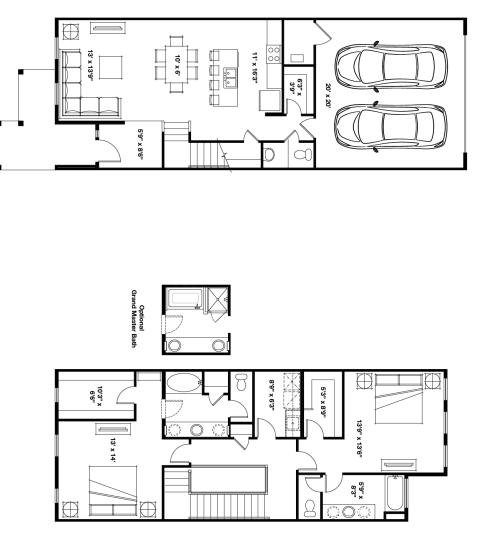

## The Row at 90th *Pollock*

SF 1,707 | 2 Bedrooms | 2.5 Bathrooms | 2 Car Garage

The Pollock provides and incredible amount of smart, useful space you can make your own. A wide open main floors offer a well-appointed kitchen with a large walk-in pantry. Opening onto the wide open great room affords plenty of entertaining or private enjoyment space you can customize to your own style. The second floor promises not to disappoint with dual master suites, each offering their own private bath, spacious rooms, walk-in closets and convent access to laundry, additional hall storage and versatile loft space.

## Pollock The Row at 90th

SF 1,707 | 3 Bedrooms | 2.5 Bathrooms | 2 Car Garage

approximate. Actual homes may vary from photos and/or drawings which may show upgrades and may not represent the lowest-priced homes in the community. 9/26/19 \*Floorplans and renderings are conceptual drawings and may vary from actual plans and homes as built. Options and features may not be available on all homes and are subject to change without notice. Dimensions are