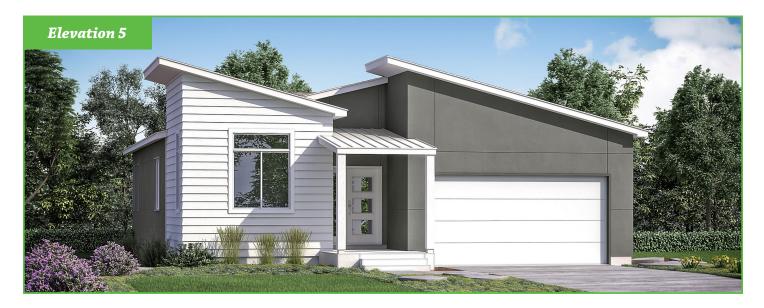

## Wynwood Bellows

SF 3,180 | 3 Bedrooms | 2 Bathrooms | 2 Car Garage

The Bellows welcomes guests with its grand entryway and wide hall leading to the spacious great room. This open concept home was designed with the most discerning buyer in mind. The bright, gourmet kitchen provides a large island, eat in area and an abundance of windows. This home is perfect for entertaining or enjoying an evening at home with a good book. Personalize the Bellows to better suit your needs by turning the flex space into an office, bedroom, nursery, studio or formal living room.