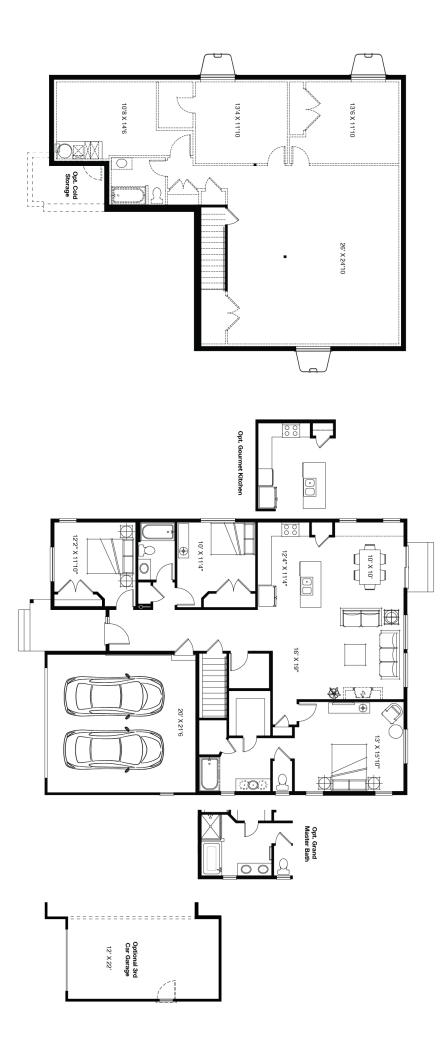

## Wynwood Bellows

SF 3,180 | 3 Bedrooms | 2 Bathrooms | 2 Car Garage

The Bellows welcomes guests with its grand entryway and wide hall leading to the spacious great room. This open concept home was designed with the most discerning buyer in mind. The bright, gourmet kitchen provides a large island, eat in area and an abundance of windows. This home is perfect for entertaining or enjoying an evening at home with a good book. Personalize the Bellows to better suit your needs by turning the flex space into an office, bedroom, nursery, studio or formal living room.