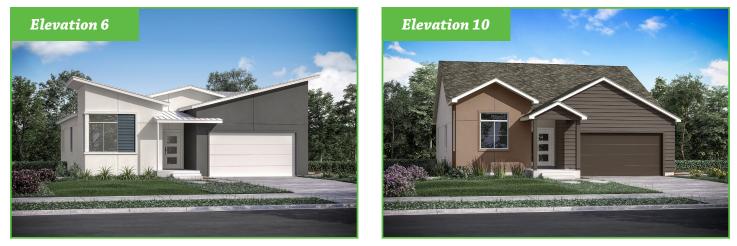

## Wynwood Bellows

SF 3,180 | 3 Bedrooms | 2 Bathrooms | 2 Car Garage

The Bellows welcomes guests with its grand entryway and wide hall leading to the spacious great room. This open concept home was designed with the most discerning buyer in mind. The bright, gourmet kitchen provides a large island, eat in area and an abundance of windows. This home is perfect for entertaining or enjoying an evening at home with a good book. Personalize the Bellows to better suit your needs by turning the flex space into an office, bedroom, nursery, studio or formal living room.