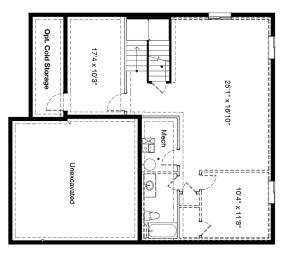

## Wynwood Benton

SF 3,620 | 4 Bedrooms | 2.5 Bathrooms | 2 Car Garage

Opt. Grand Master Bath