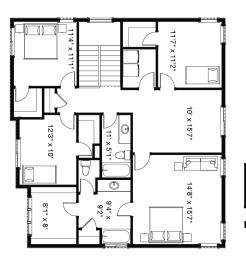

## **Wynwood** Benton

SF 3,620 | 4 Bedrooms | 2.5 Bathrooms | 2 Car Garage

The two-story Benton is designed to maximize on space. The inviting covered porch offers a great place to watch the sunset or rise and it the perfect introduction to this spacious home. You will be greeted by the wide entry, perfect for adding your own decorating touch, and versatile living room. Continue to the back of the home where the generous kitchen with large island and walk-in pantry open to separate dining and great room spaces. The private master suite completes the second floor and is tucked away from the other bedrooms, offering privacy as well as ample space in the bedroom, master bath and walk-in closet.

## Wynwood Benton

SF 3,620 | 4 Bedrooms | 2.5 Bathrooms | 2 Car Garage

Opt. Grand Master Bath