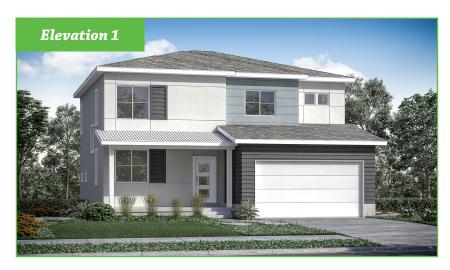

## **Wynwood** Benton

SF 3,620 | 4 Bedrooms | 2.5 Bathrooms | 2 Car Garage

The two-story Benton is designed to maximize on space. The inviting covered porch offers a great place to watch the sunset or rise and it the perfect introduction to this spacious home. You will be greeted by the wide entry, perfect for adding your own decorating touch, and versatile living room. Continue to the back of the home where the generous kitchen with large island and walk-in pantry open to separate dining and great room spaces. The private master suite completes the second floor and is tucked away from the other bedrooms, offering privacy as well as ample space in the bedroom, master bath and walk-in closet.