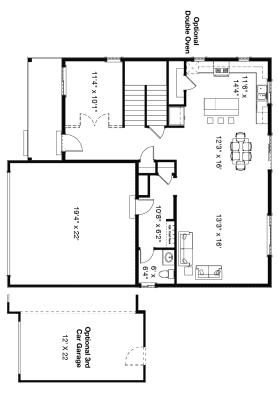

## Wynwood Benton

SF 3,620 | 4 Bedrooms | 2.5 Bathrooms | 2 Car Garage

Opt. Grand Master Bath