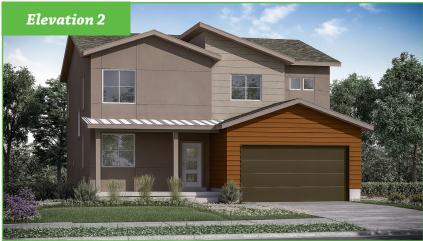

## **Wynwood** Benton

SF 3,620 | 4 Bedrooms | 2.5 Bathrooms | 2 Car Garage

The two-story Benton is designed to maximize on space. The inviting covered porch offers a great place to watch the sunset or rise and it the perfect introduction to this spacious home. You will be greeted by the wide entry, perfect for adding your own decorating touch, and versatile living room. Continue to the back of the home where the generous kitchen with large island and walk-in pantry open to separate dining and great room spaces. The private master suite completes the second floor and is tucked away from the other bedrooms, offering privacy as well as ample space in the bedroom, master bath and walk-in closet.