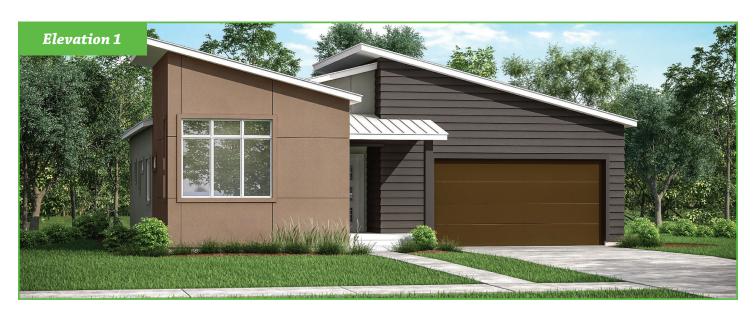

## Wynwood Dali

SF 2,918 | 3 Bedrooms | 2 Bathrooms | 2 Car Garage

Curb appeal and an inviting covered entry draw you into this well-appointed rambler. Upon entering, secondary bedrooms and a full guest bath start this home off right. Pulling you in further with ample light and open space, find the welcoming great room with adjoining kitchen, well suited for entertaining. Off the great room you'll discover the private master suite with a spacious walk-in closet and secluded bathroom. A convenient, but out of the way, garage entry and laundry room complete this modern yet classic home.

## Wynwood Dali

SF 2,918 | 3 Bedrooms | 2 Bathrooms | 2 Car Garage