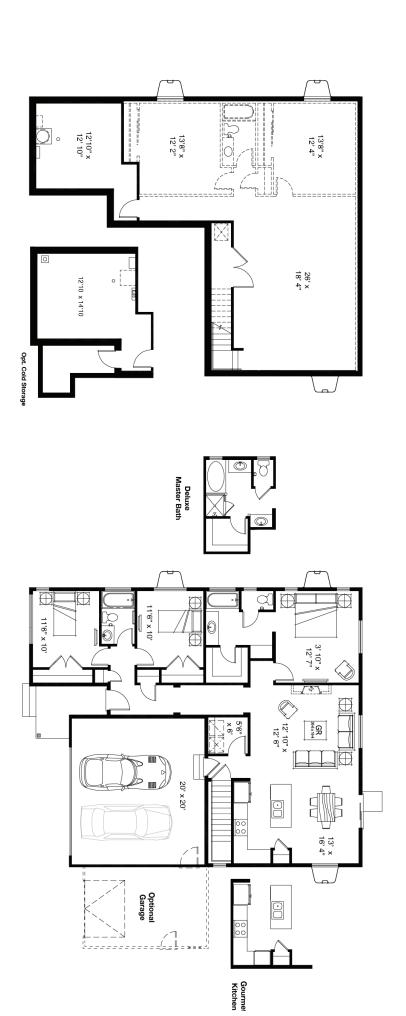

## Wynwood Dali

SF 2,918 | 3 Bedrooms | 2 Bathrooms | 2 Car Garage

Curb appeal and an inviting covered entry draw you into this well-appointed rambler. Upon entering, secondary bedrooms and a full guest bath start this home off right. Pulling you in further with ample light and open space, find the welcoming great room with adjoining kitchen, well suited for entertaining. Off the great room you'll discover the private master suite with a spacious walk-in closet and secluded bathroom. A convenient, but out of the way, garage entry and laundry room complete this modern yet classic home.

## Wynwood Dali

SF 2,918 | 3 Bedrooms | 2 Bathrooms | 2 Car Garage