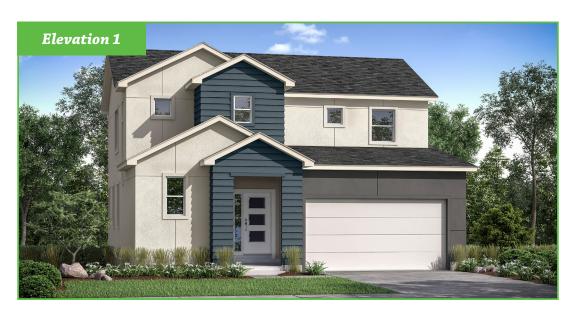

## Wynwood *Matisse*

SF 2,764 | 3 Bedrooms | 2.5 Bathrooms | 2 Car Garage

The Matisse plan knows how to deliver on space for everyone. Upon entering this home, the spacious foyer with private half bath and optional coat/mud area give plenty of space to receive guests while having a place to put things away. The open floorplan allows for plenty of space for whatever you could want with a great room, opening onto the kitchen, dining and flex space. Upstairs offers a gracious laundry room, two secondary bedrooms and ample full bath. The master suite makes the ultimate sanctuary with a large room, private master bath and generous walk-in closet anyone could enjoy filling.

## Wynwood Matisse

SF 2,764 | 3 Bedrooms | 2.5 Bathrooms | 2 Car Garage