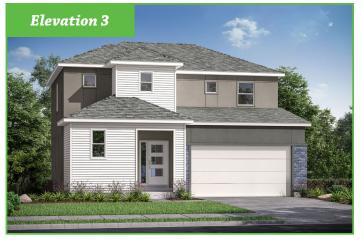

## Wynwood *Matisse*

SF 2,764 | 3 Bedrooms | 2.5 Bathrooms | 2 Car Garage

The Matisse plan knows how to deliver on space for everyone. Upon entering this home, the spacious foyer with private half bath and optional coat/mud area give plenty of space to receive guests while having a place to put things away. The open floorplan allows for plenty of space for whatever you could want with a great room, opening onto the kitchen, dining and flex space. Upstairs offers a gracious laundry room, two secondary bedrooms and ample full bath. The master suite makes the ultimate sanctuary with a large room, private master bath and generous walk-in closet anyone could enjoy filling.

## Wynwood Matisse

SF 2,764 | 3 Bedrooms | 2.5 Bathrooms | 2 Car Garage