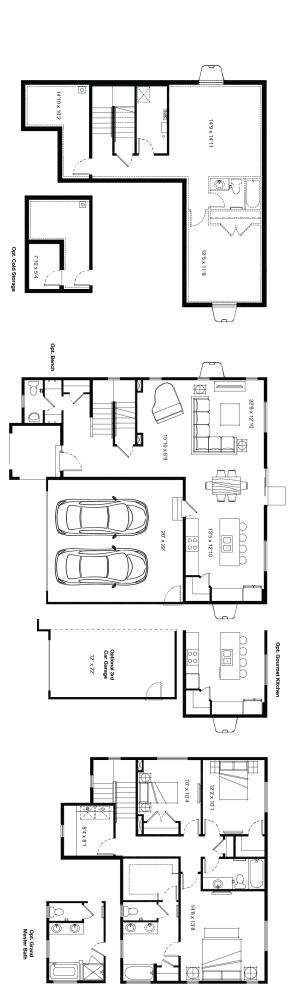

## Wynwood *Matisse*

SF 2,764 | 3 Bedrooms | 2.5 Bathrooms | 2 Car Garage

The Matisse plan knows how to deliver on space for everyone. Upon entering this home, the spacious foyer with private half bath and optional coat/mud area give plenty of space to receive guests while having a place to put things away. The open floorplan allows for plenty of space for whatever you could want with a great room, opening onto the kitchen, dining and flex space. Upstairs offers a gracious laundry room, two secondary bedrooms and ample full bath. The master suite makes the ultimate sanctuary with a large room, private master bath and generous walk-in closet anyone could enjoy filling.

## Wynwood Matisse

SF 2,764 | 3 Bedrooms | 2.5 Bathrooms | 2 Car Garage