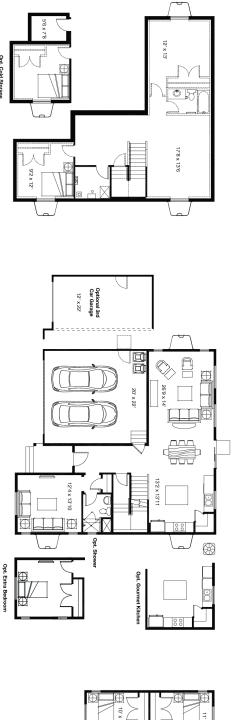

## Wynwood Sargent

SF 3,319 | 3 Bed + Loft & Den | 2.5 Bathrooms | 2 Car Garage

The two-story Sargent has plenty of space to customize. The inviting covered porch offers the perfect introduction to this spacious home. You will be greeted by the long foyer, the perfect place for receiving guests. Also, off the entry find a half bath and private den that can become an optional fourth bedroom and three-quarter bath. Continue to the back of the home where the generous kitchen with large island and walk-in pantry open to separate dining and great room spaces. Upstairs keep the family retreat separate from the entertaining space on the main floor with two bedrooms, full bath, well-appointed loft, and second-floor laundry room. The private master suite completes the second floor and is tucked away from the other bedrooms, offering privacy as well as ample space in the bedroom, master bath and walk-in closet.

## SF 3 ,319 | 3 Bed + Loft & Den | 2.5 Bathrooms | 2 Car Garage Sargent Wynwood

Opt. Cold Storage

approximate. Actual homes may vary from photos and/or drawings which may show upgrades and may not represent the lowest-priced homes in the community, 2/25/19 \*Floorplans and renderings are conceptual drawings and may vary from actual plans and homes as built. Options and features may not be available on all homes and are subject to change without notice. Dimensions are