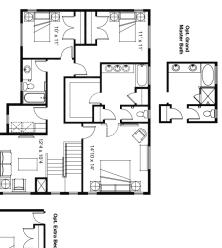

## Wynwood Sargent

SF 3,319 | 3 Bed + Loft & Den | 2.5 Bathrooms | 2 Car Garage

The two-story Sargent has plenty of space to customize. The inviting covered porch offers the perfect introduction to this spacious home. You will be greeted by the long foyer, the perfect place for receiving guests. Also, off the entry find a half bath and private den that can become an optional fourth bedroom and three-quarter bath. Continue to the back of the home where the generous kitchen with large island and walk-in pantry open to separate dining and great room spaces. Upstairs keep the family retreat separate from the entertaining space on the main floor with two bedrooms, full bath, well-appointed loft, and second-floor laundry room. The private master suite completes the second floor and is tucked away from the other bedrooms, offering privacy as well as ample space in the bedroom, master bath and walk-in closet.

## SF 3 ,319 | 3 Bed + Loft & Den | 2.5 Bathrooms | 2 Car Garage Sargent Wynwood

Opt. Cold Storage

approximate. Actual homes may vary from photos and/or drawings which may show upgrades and may not represent the lowest-priced homes in the community, 2/25/19 \*Floorplans and renderings are conceptual drawings and may vary from actual plans and homes as built. Options and features may not be available on all homes and are subject to change without notice. Dimensions are