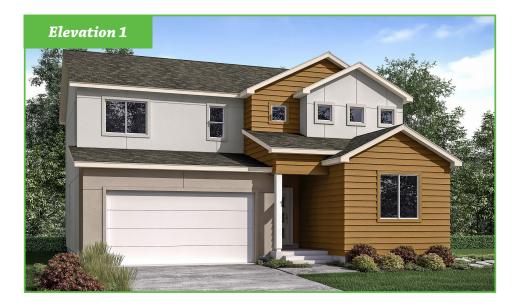

## Wynwood Sargent

SF 3,319 | 3 Bed + Loft & Den | 2.5 Bathrooms | 2 Car Garage

The two-story Sargent has plenty of space to customize. The inviting covered porch offers the perfect introduction to this spacious home. You will be greeted by the long foyer, the perfect place for receiving guests. Also, off the entry find a half bath and private den that can become an optional fourth bedroom and three-quarter bath. Continue to the back of the home where the generous kitchen with large island and walk-in pantry open to separate dining and great room spaces. Upstairs keep the family retreat separate from the entertaining space on the main floor with two bedrooms, full bath, well-appointed loft, and second-floor laundry room. The private master suite completes the second floor and is tucked away from the other bedrooms, offering privacy as well as ample space in the bedroom, master bath and walk-in closet.