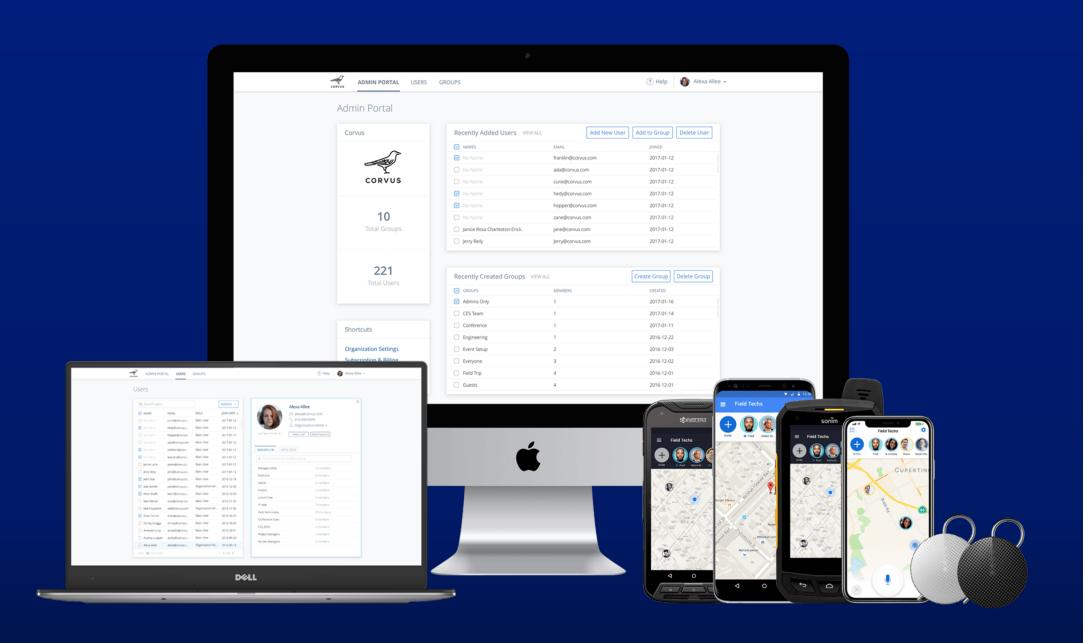

## Advanced Location Services

#### Provide floor-and-door location information to first responders