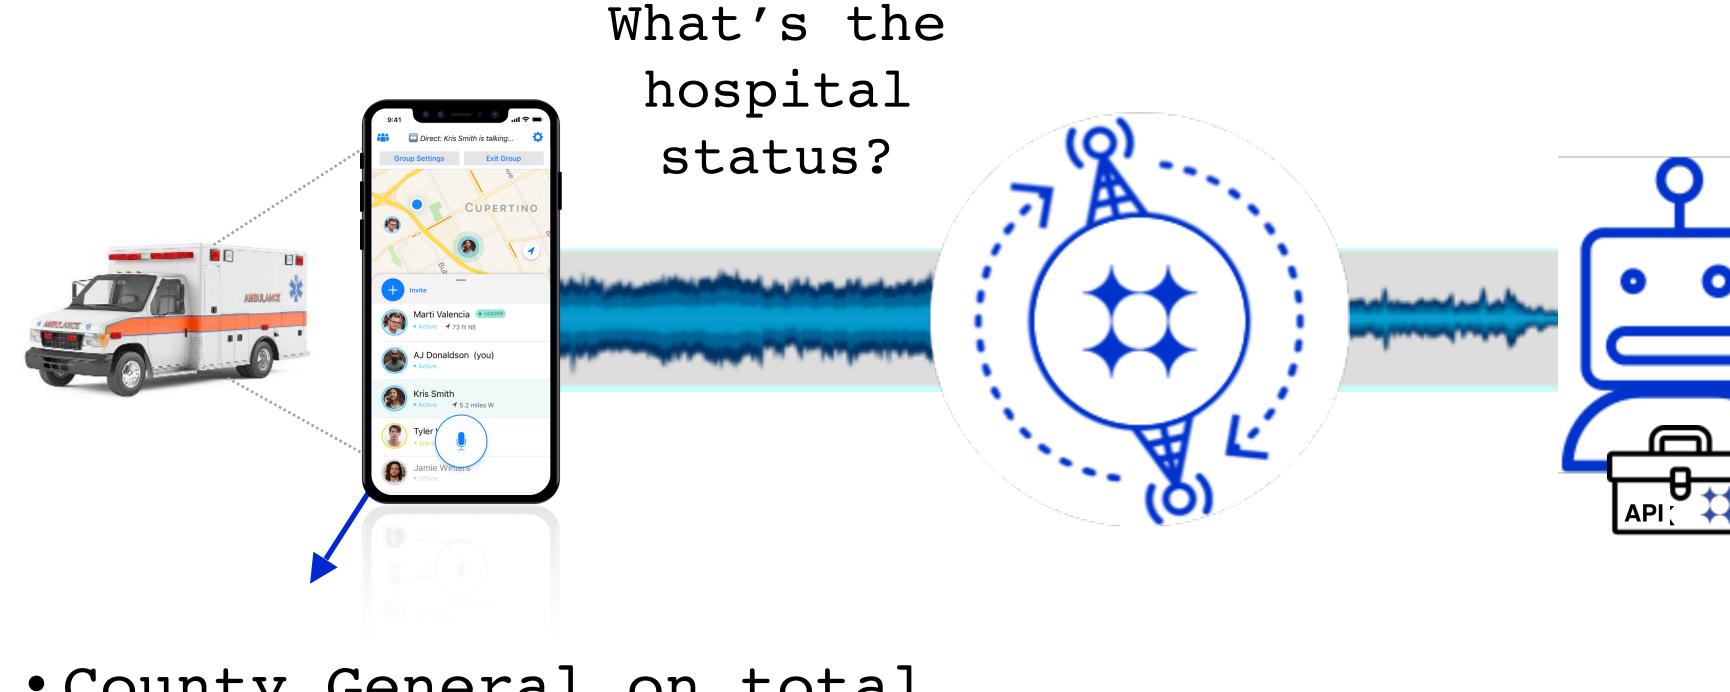

# Voice Workflow: Hospital Status (EMS)

#### Keep drivers focused and transmit information faster

- County General on total
- University on trauma override
- Kaiser on total