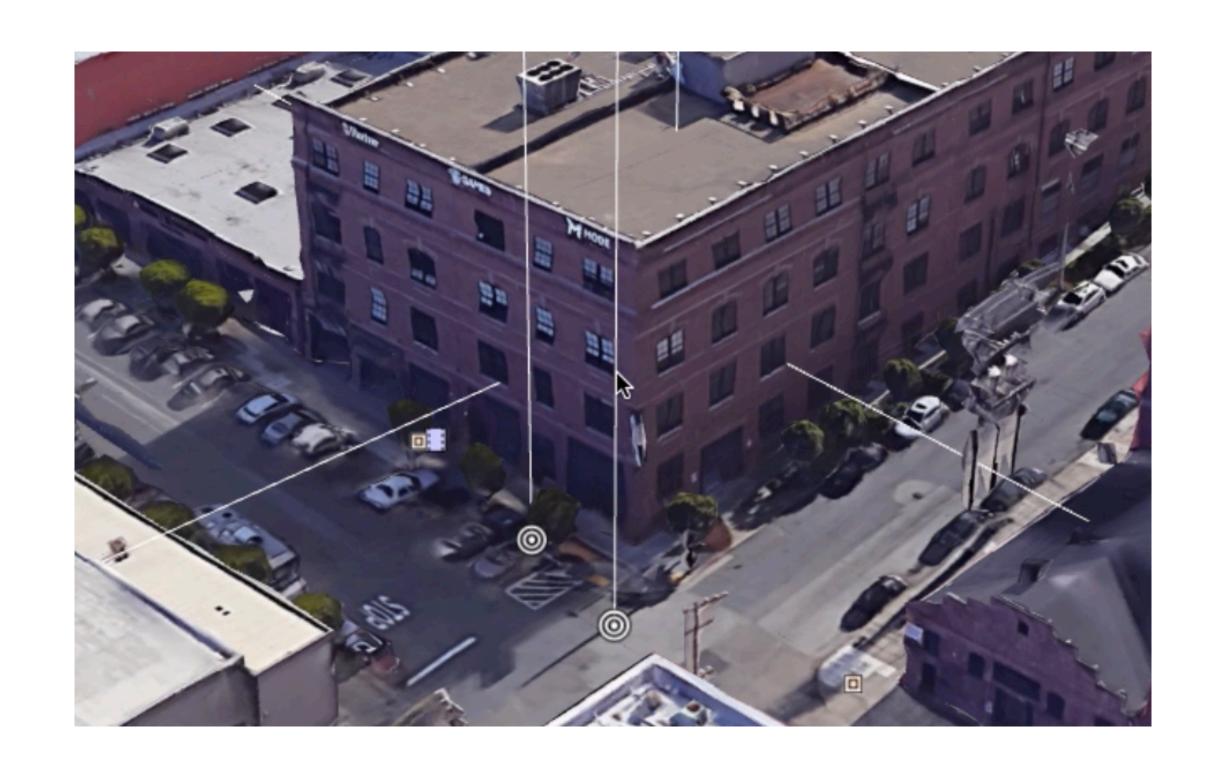

## Advanced Location Services

#### Provide floor-and-door location information to first responders