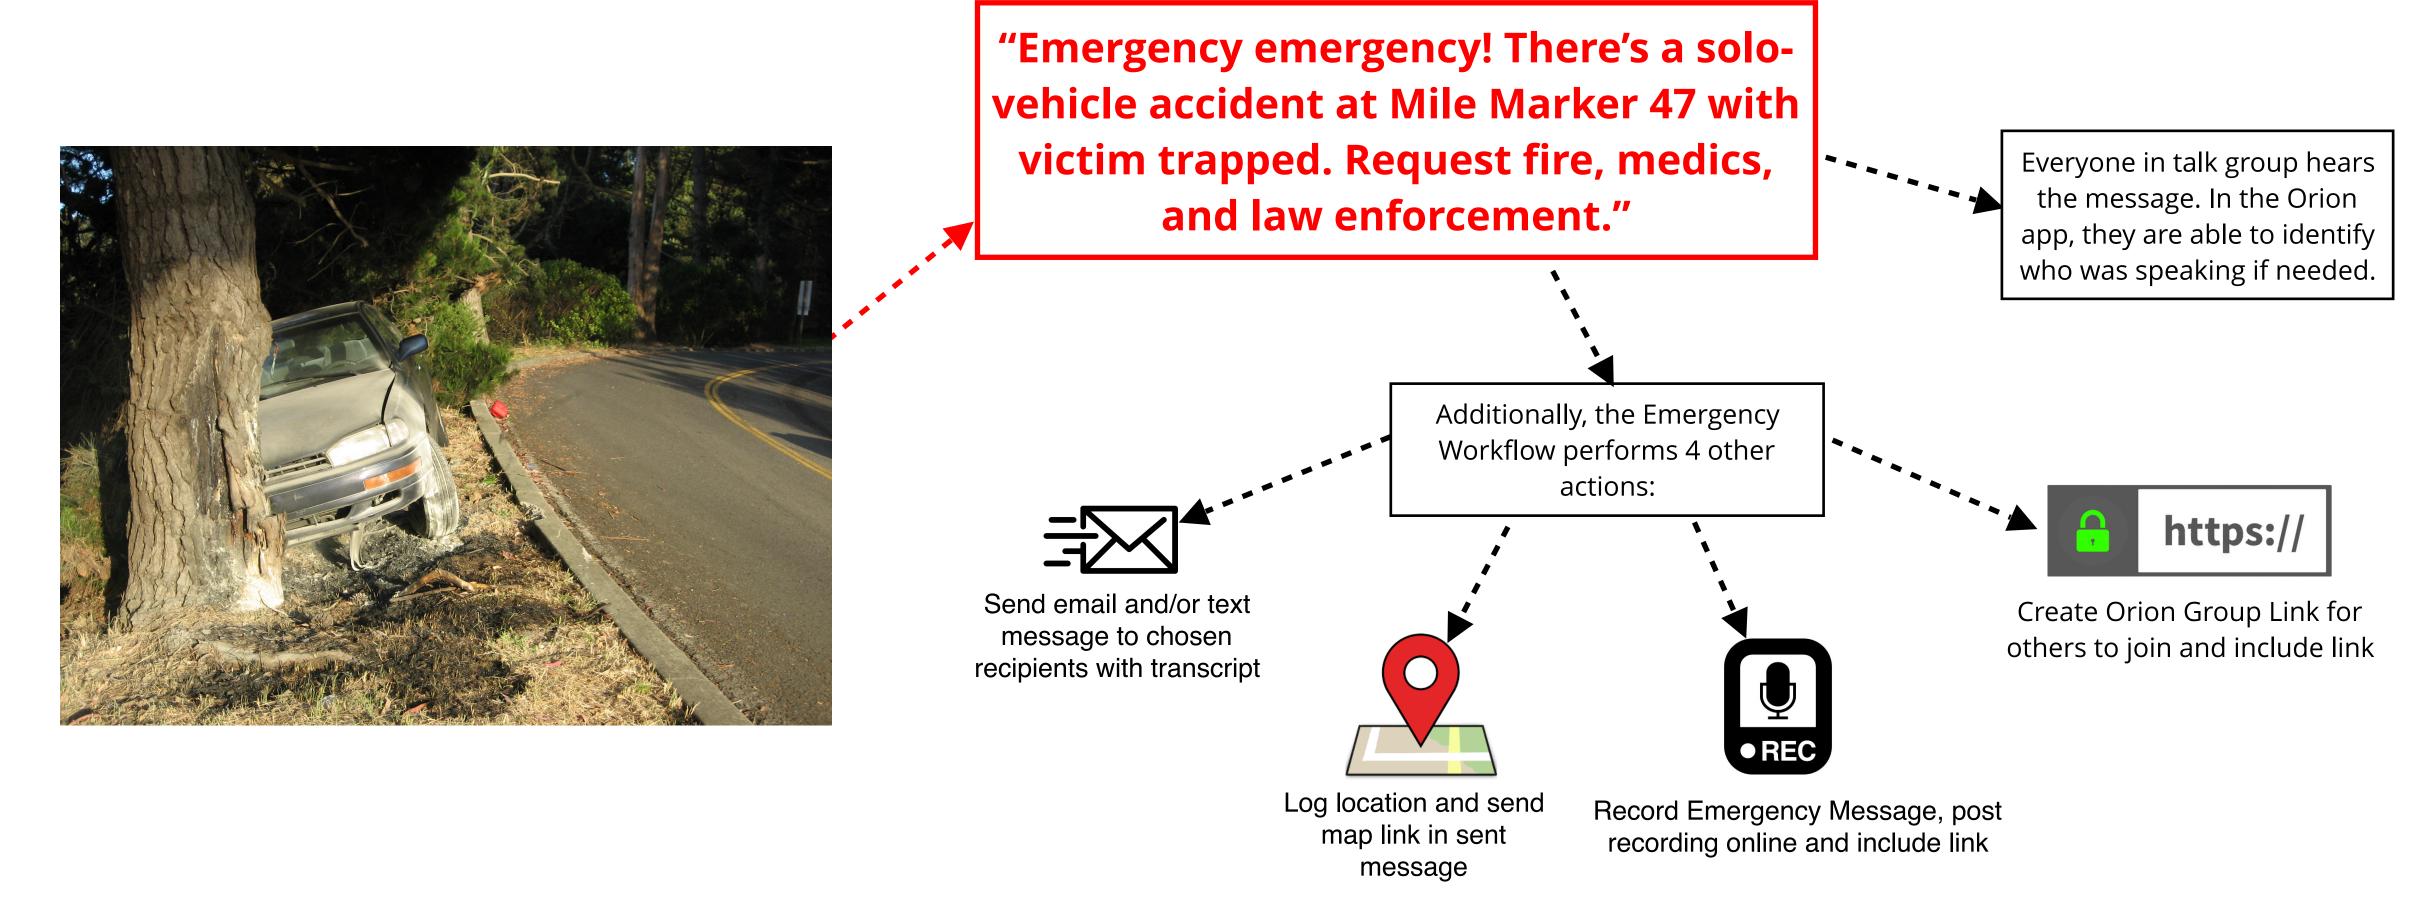

# Voice Workflow: Emergency

#### Listen for trigger words and transcribe messages for urgent delivery

**The Situation**: Lone worker encounters an emergency requiring an additional response.