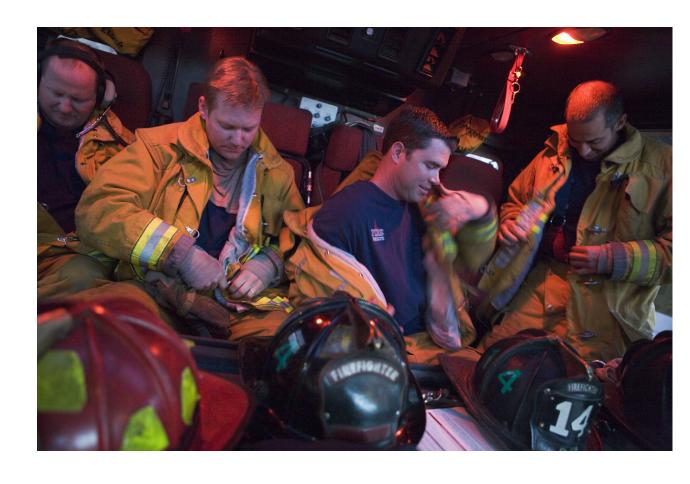

#### Make public safety teams more efficient and transparent

# **Standard Operating Procedure**

Assess and manage risk for first responders who are about to start a task.

# Voice Workflow: Standard Operating Procedure

#### Use a voice-driven automated checklist to manage risk

"Preparing for confined space entry"