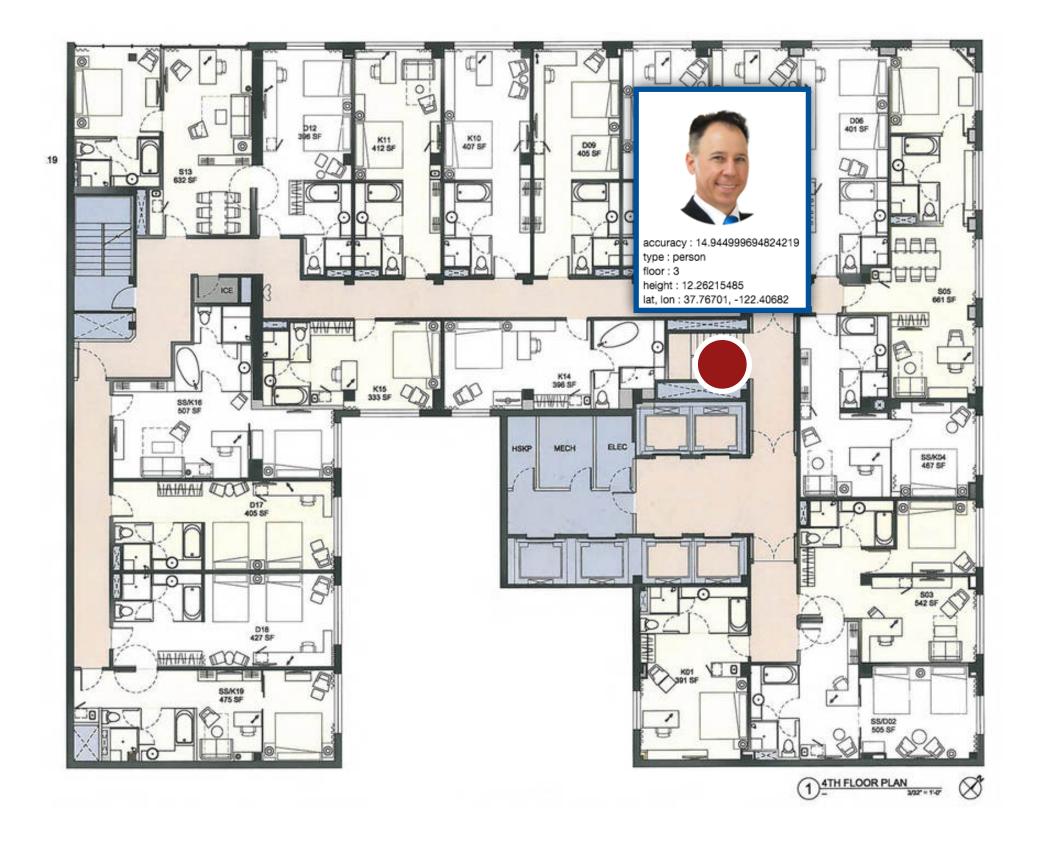

## Advanced Location Services

#### Provide floor-and-door location information to first responders