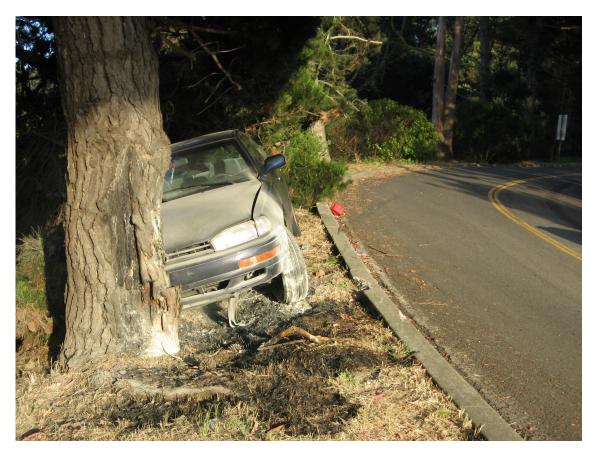

#### **Emergency**

Enable lone workers to easily call for assistance without losing valuable response time.

# Voice Workflow: Emergency

#### Listen for trigger words and transcribe messages for urgent delivery

**The Situation**: Lone worker encounters an emergency requiring an additional response.