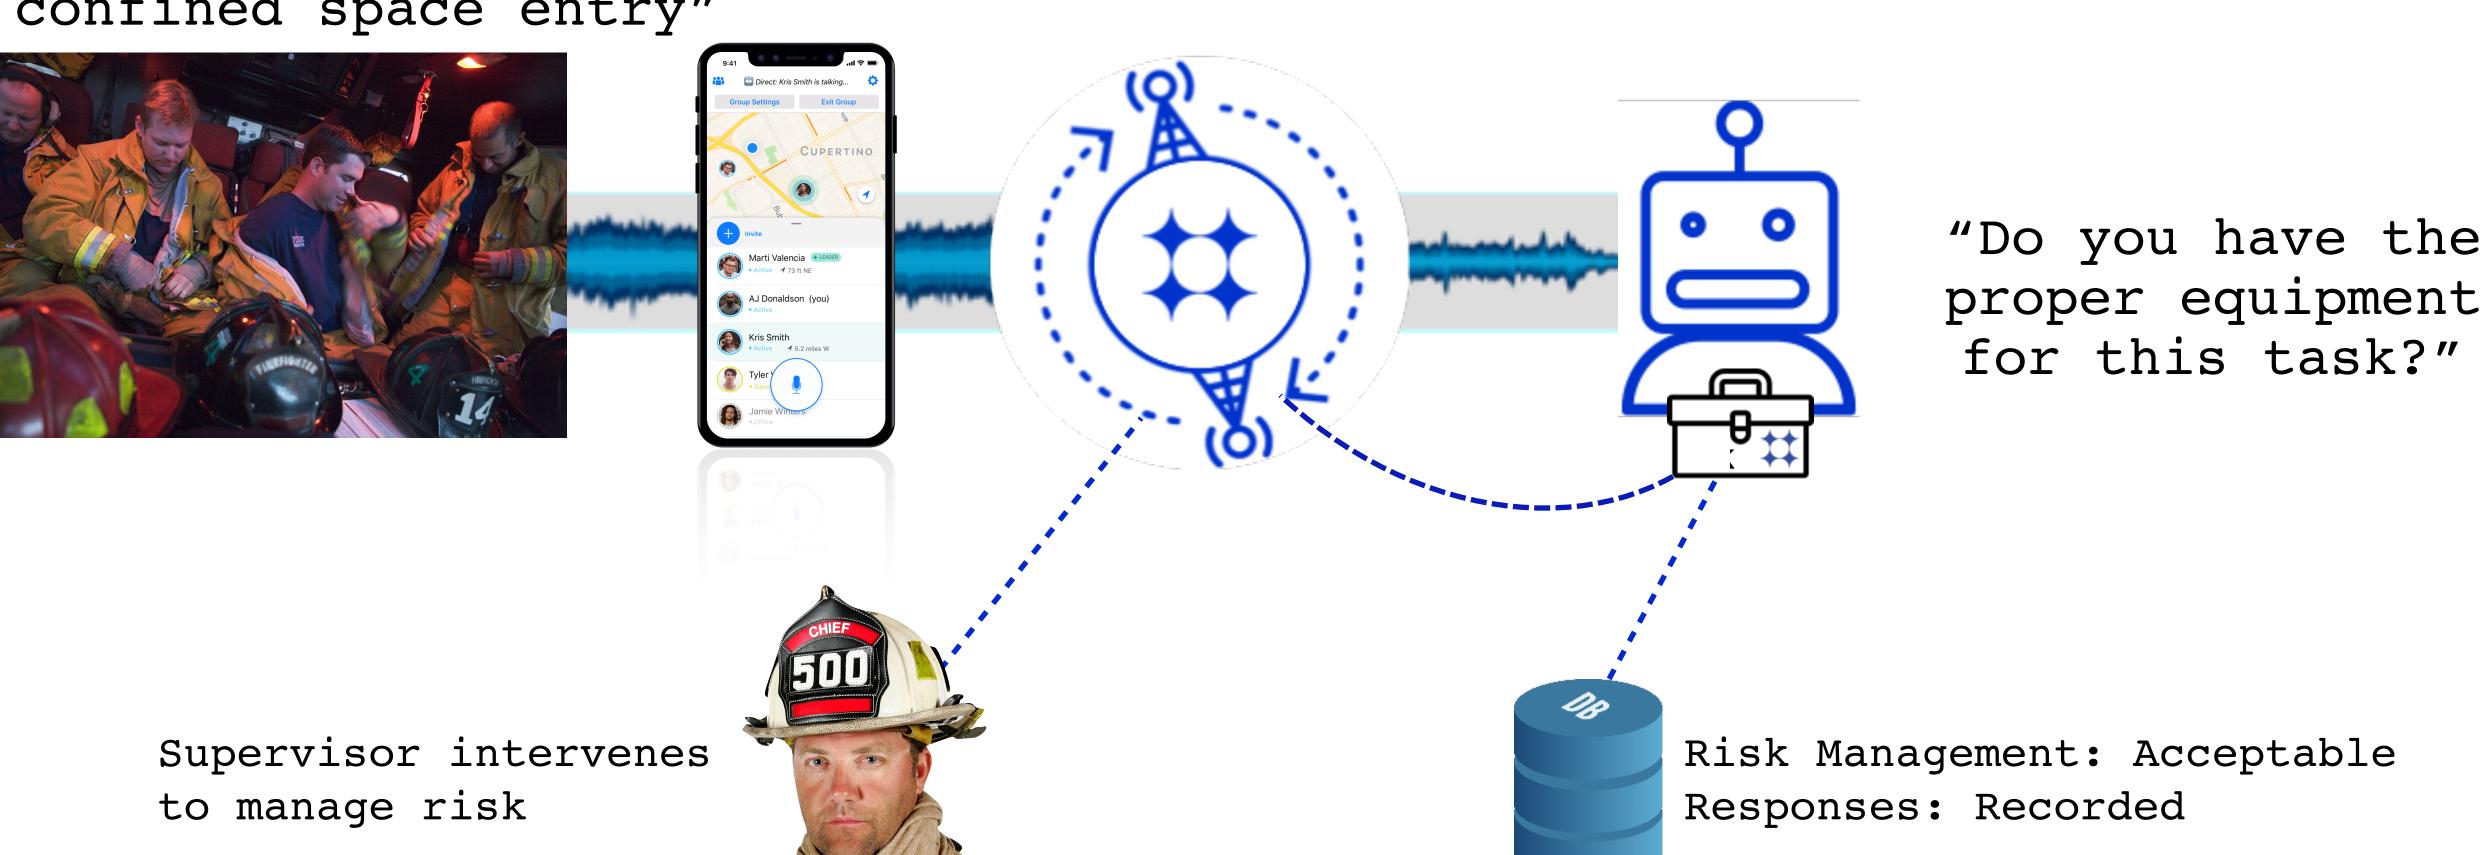

# Voice Workflow: Standard Operating Procedure

#### Use a voice-driven automated checklist to manage risk

"Preparing for confined space entry"