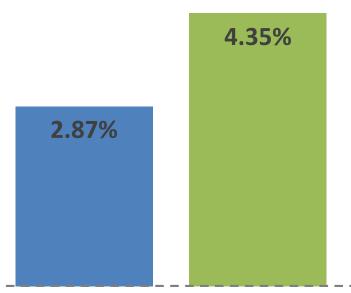

## **TSG Big Data: Pricing of Merchants in the U.S.**

From analyzing complete payment transaction costs of 3.5M US Merchants representing \$823B in sales volume we found the following insights:

- 1) The total average cost of payment processing for US businesses processing between \$10K and \$250K in annual volume is between **4.35% and 2.87%** when all payment processing related fees are accounted for (e.g., chargeback fees, PCI compliance fee, premium card fees, other account fees, etc.). And that doesn't account for costly hardware leases and software subscriptions.
- 2) For US businesses processing between \$10K and \$250K in sales per year, additional fees such as PCI compliance, annual account fees, chargeback fees etc. are on average **+28% to 60%** more than the quoted "discount rate"

Total Average Processing Cost For Merchants Between \$10K - \$250K In Annual Volume

Note:
Metrics are Dec. '16 TTM