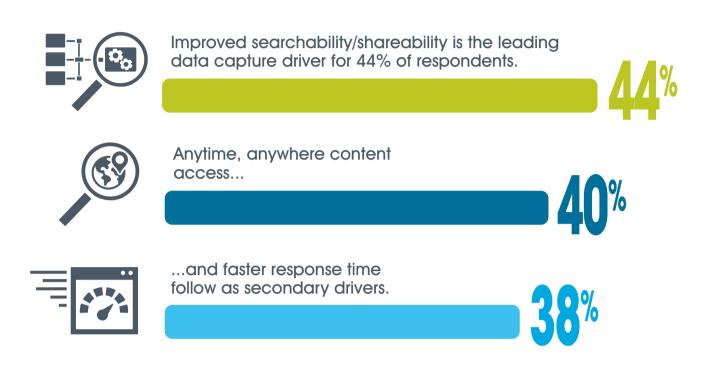

#### NIMBLE, FAST, EASY TO FIND

#### Capture takes the reins over critical enterprise data

%