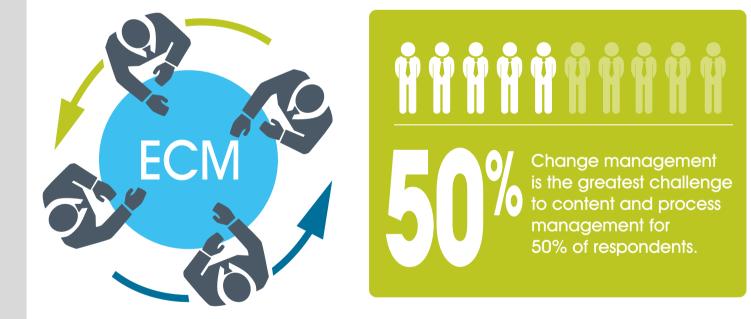

## **CHANGE IS PROCESS**

ECM initiatives require employee participation from all corners of the enterprise

#### **ON COURSE FOR INVESTMENT**

Essential technology must be supported by people for the process to be successful

BPM, business analytics, ECM/DM, and E-forms are on course for investment in nearly half of responding organizations.