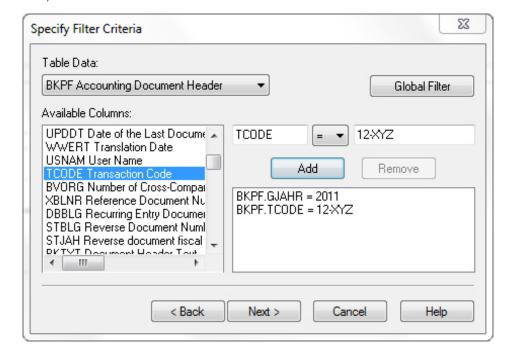

ions and Productivity

When used with Arbutus Analyzer, Smart Link enables management and business analysts to have fewer limitations to efficiently deploy their specified reporting and analysis requirements. Specialized analyses can be quickly and easily developed to compare data between SAP® systems, or between SAP® and non-SAP® systems, for enterprise-wide analysis.

- Simple and efficient interface to construct your queries and analysis
- Option to launch queries on SAP® data from Excel or other desktop applications
- Automate queries and tests
- Integrate data with dashboards to provide management and executives with timely, custom information
- Build and deploy complex queries with little to no programming skills

Get only the data you need by easily applying filters to your query.





# Smart Link for SAP®

### **A Complementary Technology**

Business warehouses and associated query tools are fine for standard reporting and analysis. But when an organization's analysis needs go beyond the 'standard' requirements, the solutions available quickly become more complex and expensive.

Smart Link fills the gap between existing extraction and query tools that are either too limited, costly, or complex to serve the specialized needs of management and business analysts:

- Use its simple and efficient interface to construct queries
- Create custom queries to access every potential SAP® table
- Find exceptions in data, whether operational, financial, or IT
- Create analyses that merge SAP® data with flat files, databases, and other legacy data sources
- Prototype new SAP® dat