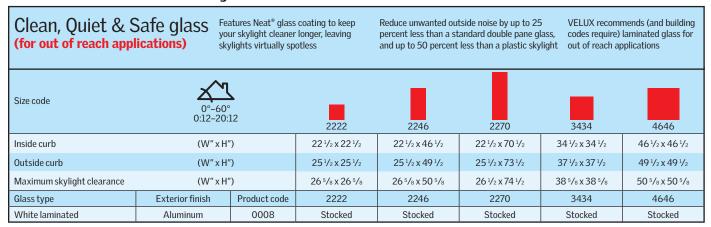

## Stock sizes with white laminated glass

Blind options and flashing options are available. See our main brochure for more information.