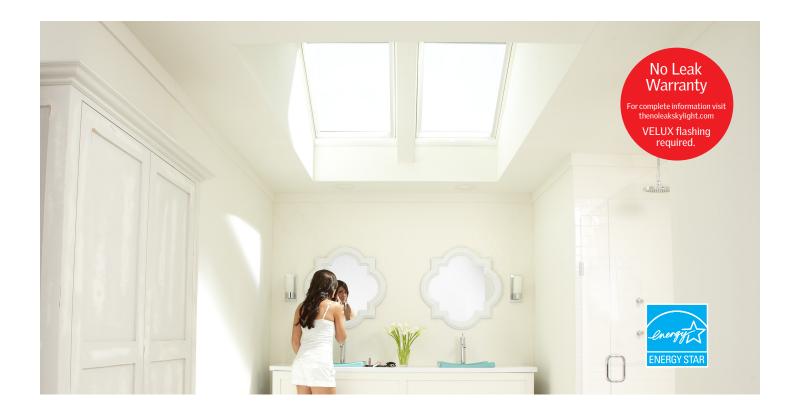

White laminated glass for fixed curb mounted skylights

VELUX offers a white laminated glazing with our Clean, Quiet & Safe glass—a great option where diffused lighting and energy efficiency are requirements. This quality glass makes our skylight an ideal replacement for white plastic bubbles in residential and commercial applications. All of our Clean, Quiet & Safe glass comes with a 10-year hail breakage warranty and meets OSHA fall protection standards.

## White laminated characteristics

- Energy efficient laminated glass
  - Solar heat gain coefficient = 0.26
  - U-Value = 0.50
  - Meets ENERGY STAR® approval
- · Great light diffusion capacity
  - Haze factor 99% (ASTM D-1003)
  - IECC 2000 Compliant