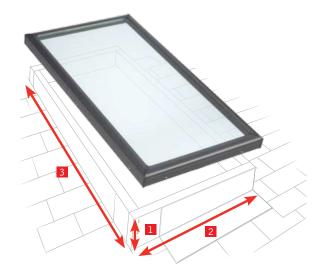

## **Skylight information:**

| Measure: 1 Height of skylight/curb:                      |
|----------------------------------------------------------|
| 2 Width of skylight/curb:                                |
| 3 Length of skylight/curb:                               |
| Type of skylight: O Deck mounted O Curb mounted          |
| Location of screws: O Side of skylight O Top of skylight |
| Roof pitch:                                              |
| Skylight type: Flat glass Acrylic bubble                 |
| Color of glass/acrylic: White Bronze Clear               |
| Roof type: Shingle Metal Shake                           |
| Skylight brand ( <i>if known</i> ):                      |
| Attach pictures of existing skylight                     |