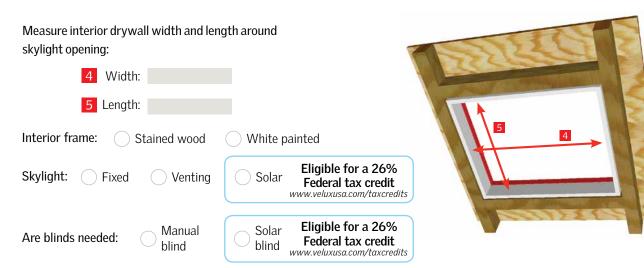

## **Skylight information:**

| Measure: 1 Height of skylight/curb:                      |
|----------------------------------------------------------|
| 2 Width of skylight/curb:                                |
| 3 Length of skylight/curb:                               |
| Type of skylight: O Deck mounted O Curb mounted          |
| Location of screws: O Side of skylight O Top of skylight |
| Roof pitch:                                              |
| Skylight type: Flat glass Acrylic bubble                 |
| Color of glass/acrylic: White Bronze Clear               |
| Roof type: Shingle Metal Shake                           |
| Skylight brand ( <i>if known</i> ):                      |
| Attach pictures of existing skylight                     |