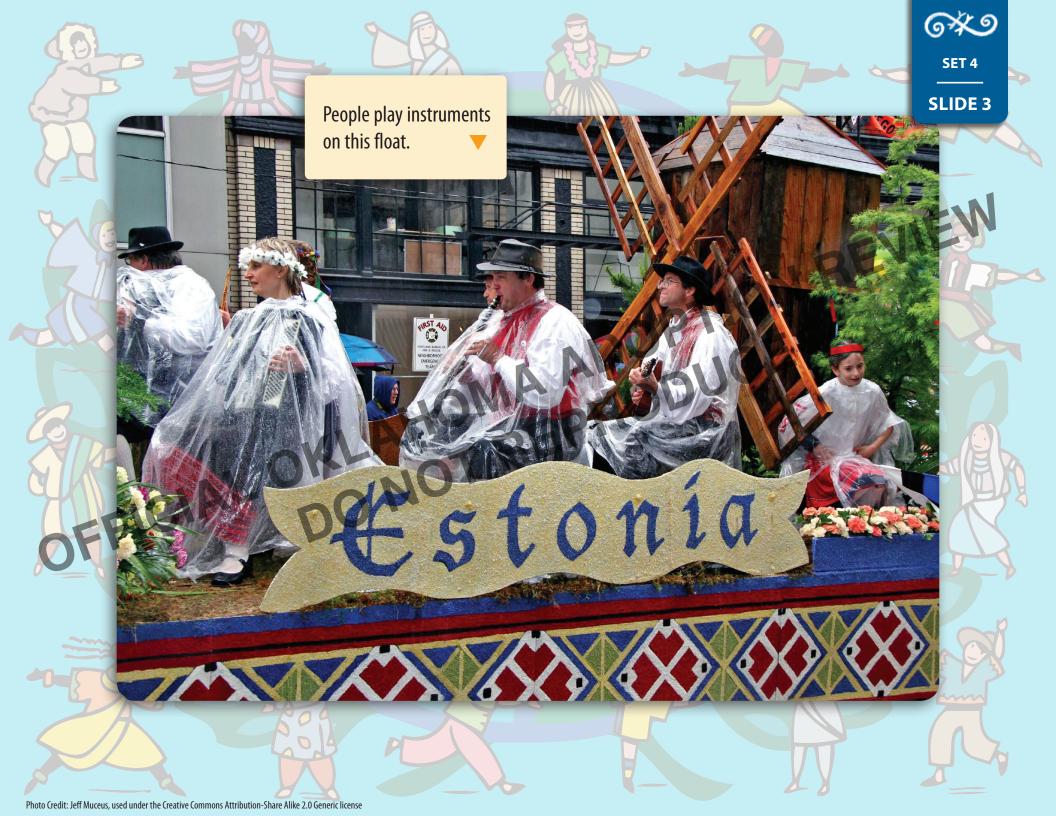

l events that you celebrate in your community? (making connections)































**SLIDE 5** 

## **Culture**

is special:

People express culture in many different ways. These are just some of the ways that people show how their culture

Religion

People show their religious beliefs in different ways.

Clothing

The designs and styles of clothing might tell us about people's traditions.

Music and Dance

People from cultures all over the world enjoy music and dance.

**Celebrations** 

People all over the world express their cultural heritage through celebrations.

Food

Each culture has its own special foods.

Art

People from many different cultures express their heritage and stories through art.

How do people express culture?

(main idea/supporting details)

























SET 6

SLIDE 1

## What do musicians and dancers do in a parade?