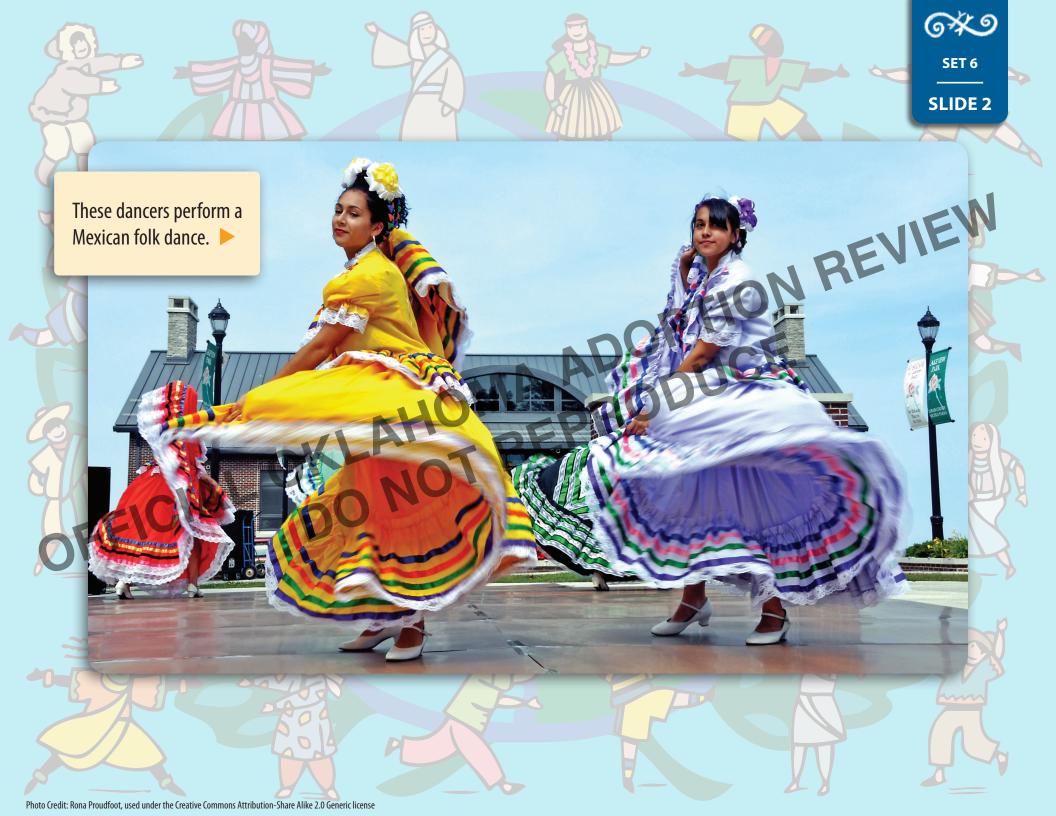

**SLIDE 5** 

## **Culture**

is special:

People express culture in many different ways. These are just some of the ways that people show how their culture

Religion

People show their religious beliefs in different ways.

Clothing

The designs and styles of clothing might tell us about people's traditions.

Music and Dance

People from cultures all over the world enjoy music and dance.

**Celebrations** 

People all over the world express their cultural heritage through celebrations.

Food

Each culture has its own special foods.

Art

People from many different cultures express their heritage and stories through art.

How do people express culture?

(main idea/supporting details)

























SET 6

SLIDE 1

## What do musicians and dancers do in a parade?