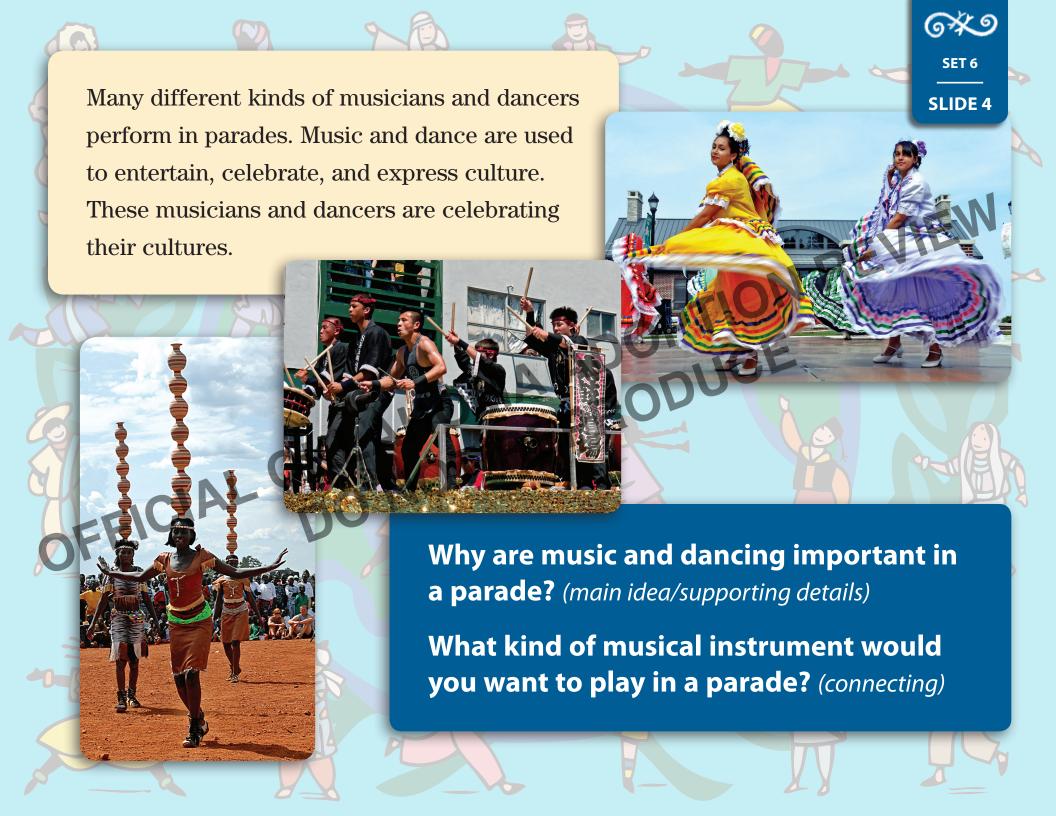

**SLIDE 5** 

## **Culture**

is special:

People express culture in many different ways. These are just some of the ways that people show how their culture

Religion

People show their religious beliefs in different ways.

Clothing

The designs and styles of clothing might tell us about people's traditions.

Music and Dance

People from cultures all over the world enjoy music and dance.

**Celebrations** 

People all over the world express their cultural heritage through celebrations.

Food

Each culture has its own special foods.

Art

People from many different cultures express their heritage and stories through art.

How do people express culture?

(main idea/supporting details)

























SET 6

SLIDE 1

## What do musicians and dancers do in a parade?