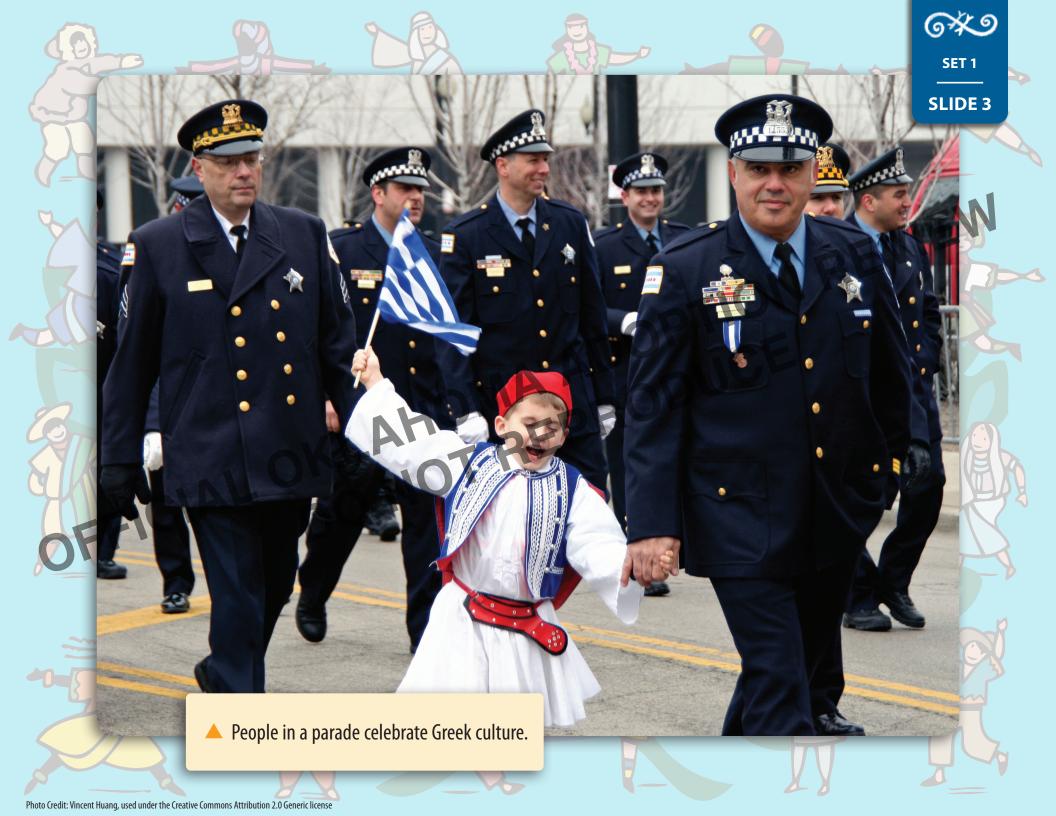

S T O R Y P A T H®



## The Parade Celebrating Cultural Diversity









Communities also have parades to celebrate historical events events that have happened in our past. Memorial Day, celebrated in May, is one such holiday. On this day, we remember the people who have died while serving in the military. We also celebrate our traditions. Traditions are cultural experiences that come from our past. For example on the Fourth of July, we are celebrating the founding of our nation. One of our traditions is to celebrate with American flags and fireworks.



Are there historical events that you celebrate in your community? (making connections)































**SLIDE 5** 

## **Culture**

is special:

People express culture in many different ways. These are just some of the ways that people show how their culture

Religion

People show their religi