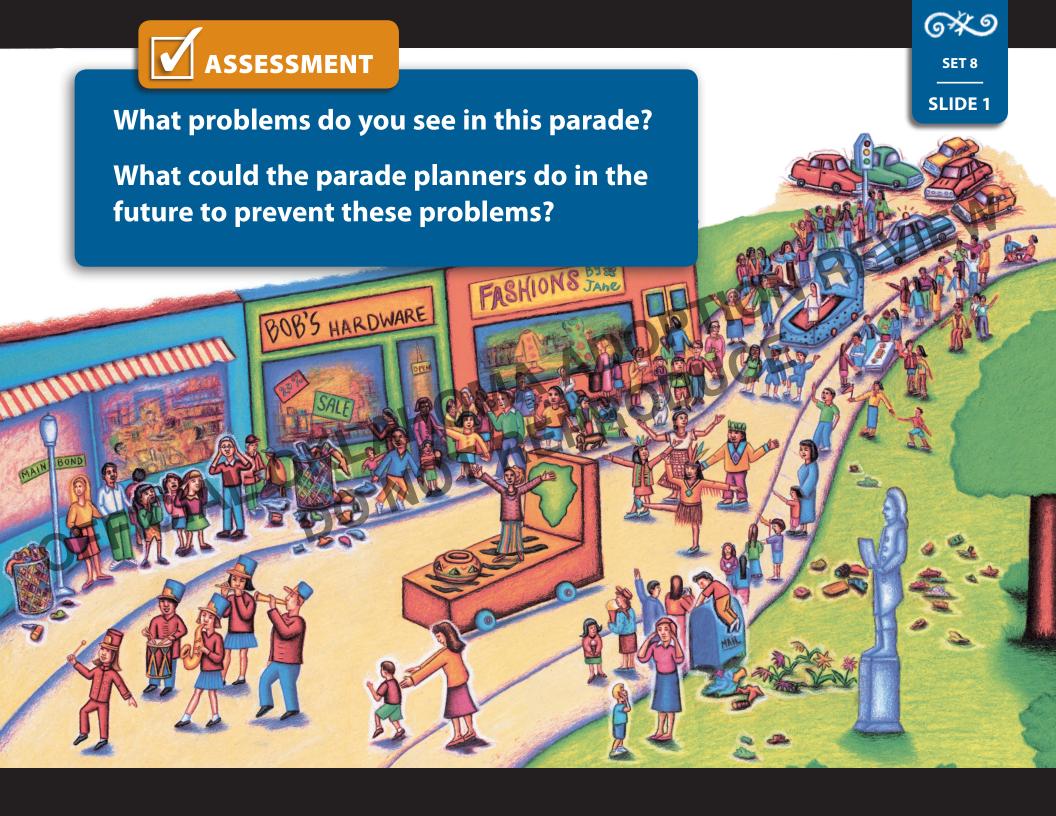

**SLIDE 5** 

## **Culture**

is special:

People express culture in many different ways. These are just some of the ways that people show how their culture

Religion

People show their religious beliefs in different ways.

Clothing

The designs and styles of clothing might tell us about people's traditions.

Music and Dance

People from cultures all over the world enjoy music and dance.

**Celebrations** 

People all over the world express their cultural heritage through celebrations.

Food

Each culture has its own special foods.

Art

People from many different cultures express their heritage and stories through art.

How do people express culture?

(main idea/supporting details)

























SET 6

SLIDE 1

## What do musicians and dancers do in a parade?