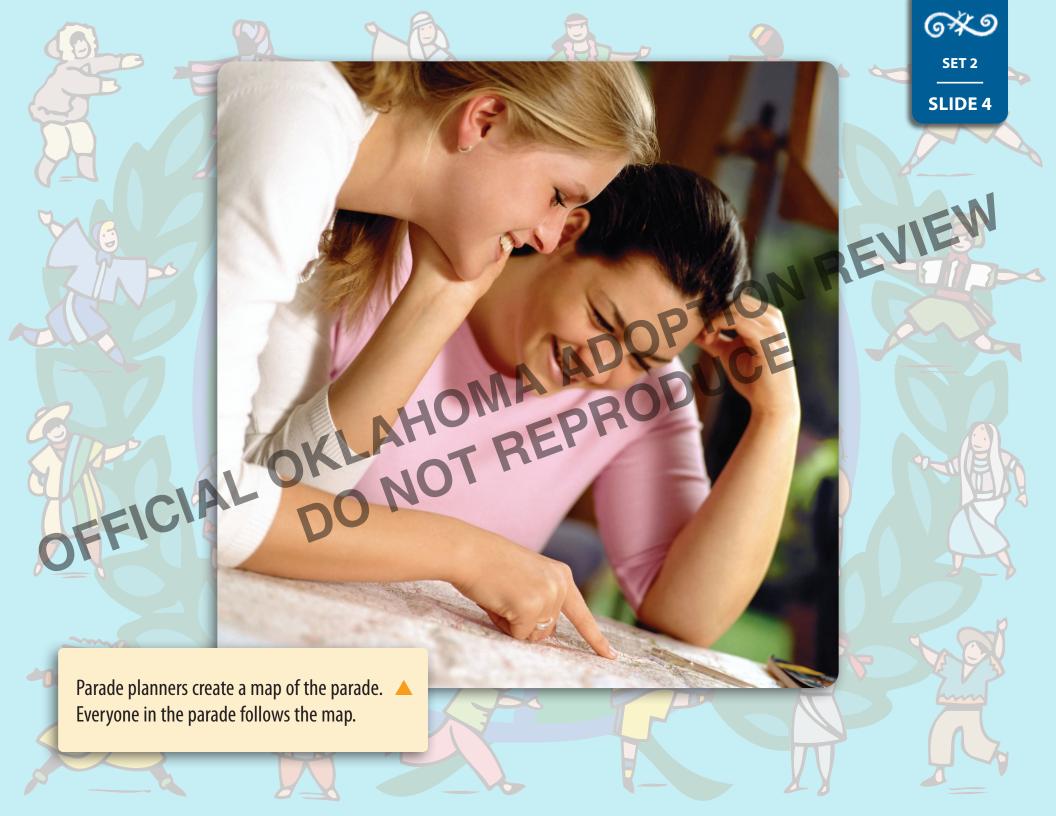

S T O R Y P A T H®



## The Parade Celebrating Cultural Diversity









Communities also have parades to celebrate historical events events that have happened in our past. Memorial Day, celebrated in May, is one such holiday. On this day, we remember the people who have died while serving in the military. We also celebrate our traditions. Traditions are cultural experiences that come from our past. For example on the Fourth of July, we are celebrating the founding of our nation. One of our traditions is to celebrate with American flags and fireworks.



Are there historical events that you celebrate in your community? (making connections)































**SLIDE 5** 

## **Culture**

is special:

People express culture in many different ways. These are just some of the ways that people show how their culture

Religion

People show their religious beliefs in different ways.

Clothing

The designs and styles of clothing might tell us about people's traditions.

Music and Dance

People from cultures all over the world enjoy music and dance.

**Celebrations** 

People all over the world express their cultural heritage through celebrations.

Food

Each culture has its own special foods.

Art

People from many different cultures express their heritage and stories through art.

How do people express culture?

(main idea/supporting details)

























SET 6

SLIDE 1

## What do musicians and dancers do in a parade?