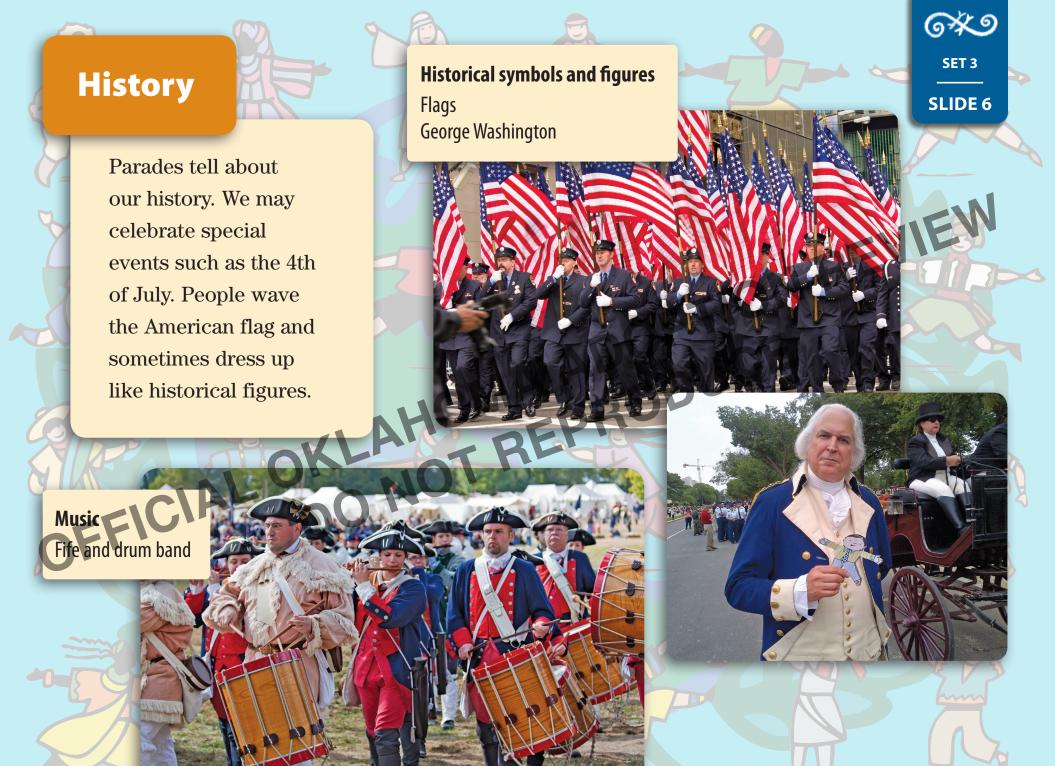

## The Parade Celebrating Cultural Diversity

Communities also have parades to celebrate historical events events that have happened in our past. Memorial Day, celebrated in May, is one such holiday. On this day, we remember the people who have died while serving in the military. We also celebrate our traditions. Traditions are cultural experiences that come from our past. For example on the Fourth of July, we are celebrating the founding of our nation. One of our traditions is to celebrate with American flags and fireworks.