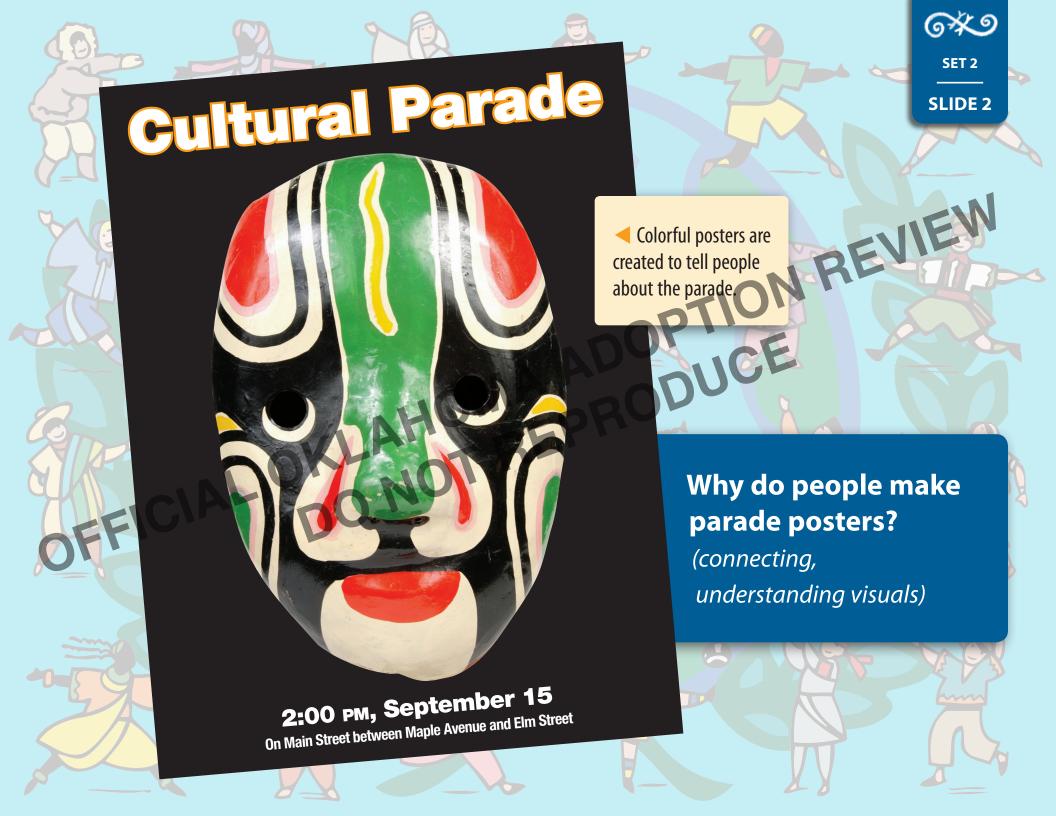

S T O R Y P A T H®



## The Parade Celebrating Cultural Diversity









Communities also have parades to celebrate historical events events that have happened in our past. Memorial Day, celebrated in May, is one such holiday. On this day, we remember the people who have died while serving in the military. We also celebrate our traditions. Traditions are cultural experiences that come from our past. For example on the Fourth of July, we are celebrating the founding of our nation. One of our traditions is to celebrate with American flags and fireworks.



Are there historical events that you celebrate in your community? (making connections)































**SLIDE 5** 

## **Culture**

is special:

People express culture in many different ways. These are just some of the ways that people show how their culture

Religion

People show their religious beliefs in different ways.

Clothing

The designs and styles of clothing might tell us about people's traditions.

Music and Dance

People from cultures all over the world enjoy music and dance.

**Celebrations** 

People all over the world express their cultural heritage through celebrations.

Food

Each culture has its own special foods.

Art

People from many different cultures express their heritage and stories through art.

How do people express culture?

(main idea/supporting details)

























SET 6

SLIDE 1

## What do musicians and dancers do in a parade?