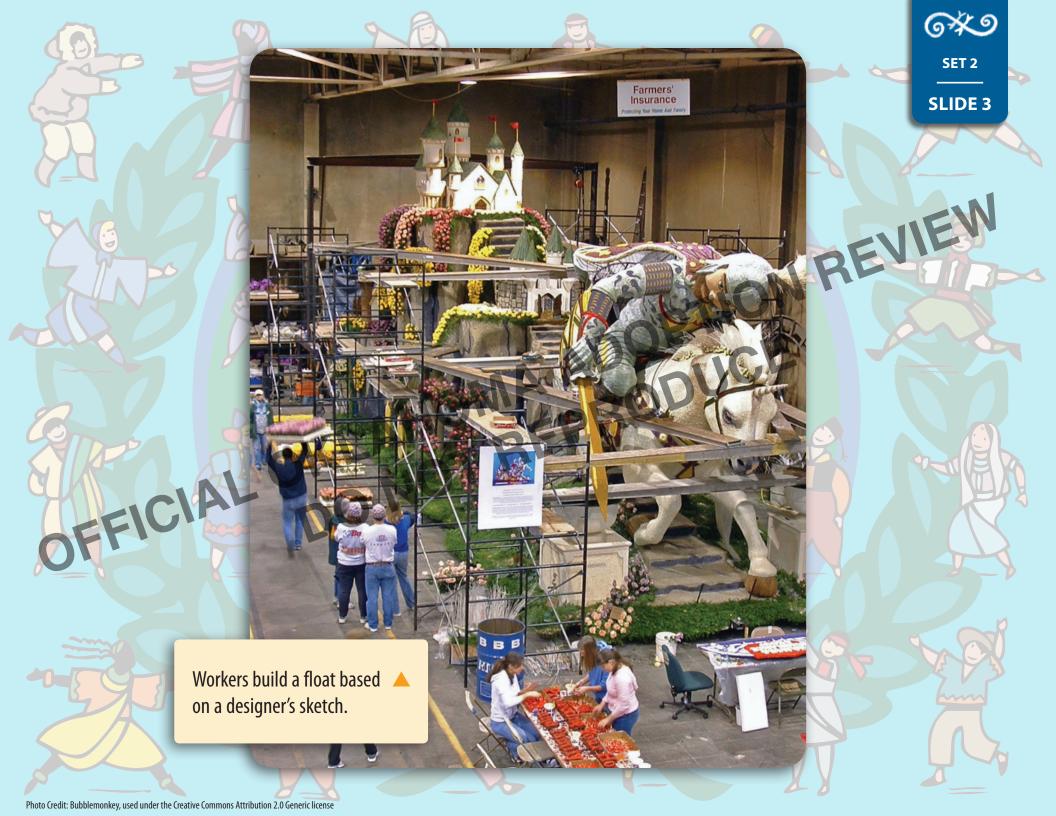

S T O R Y P A T H®



## The Parade Celebrating Cultural Diversity









Communities also have parades to celebrate historical events events that have happened in our past. Memorial Day, celebrated in May, is one such holiday. On this day, we remember the people who have died while serving in the military. We also celebrate our traditions. Traditions are cultural experiences that come from our past. For example on the Fourth of July, we are celebrating the founding of our nation. One of our traditions is to celebrate with American flags and fireworks.



Are there historical events that you celebrate in your community? (making connections)































**SLIDE 5** 

## **Culture**

is special:

People express culture in many different ways. These are just some of the ways that people show how their culture

Religion

People show their religious beliefs in different ways.

Clothing

The designs and styles of clothing might tell us about people's traditions.

Music and Dance

People from cultures all over the world enjoy music and dance.

**Celebrations** 

People all over the world express their cultural heritage through celebrations.

Food

Each culture has its own special foods.

Art

People from many different cultures express their heritage and stories through art.

How do people express culture?

(main idea/supporting details)

























SET 6

SLIDE 1

## What do musicians and dancers do in a parade?