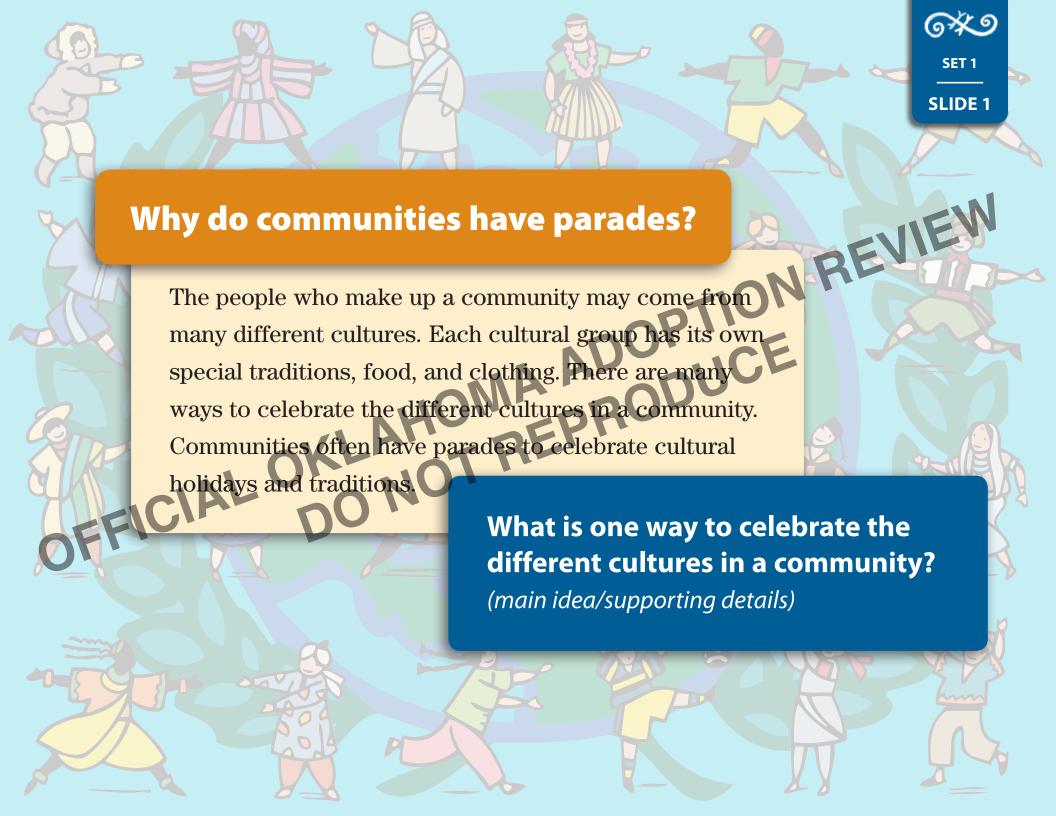

S T O R Y P A T H®



## The Parade Celebrating Cultural Diversity









Communities also have parades to celebrate historical events events that have happened in our past. Memorial Day, celebrated in May, is one such holiday. On this day, we remember the people who have died while serving in the military. We also celebrate our traditions. Traditions are cultural experiences that come from our past. For example on the Fourth of July, we are celebrating the founding of our nation. One of our traditions is to celebrate with American flags and fireworks.



Are there historical events that you celebrate in your community? (making connections)































**SLIDE 5** 

## **Culture**

is special:

People express culture in many different ways. These are just some of the ways that people show how their culture

Religion

People show their re