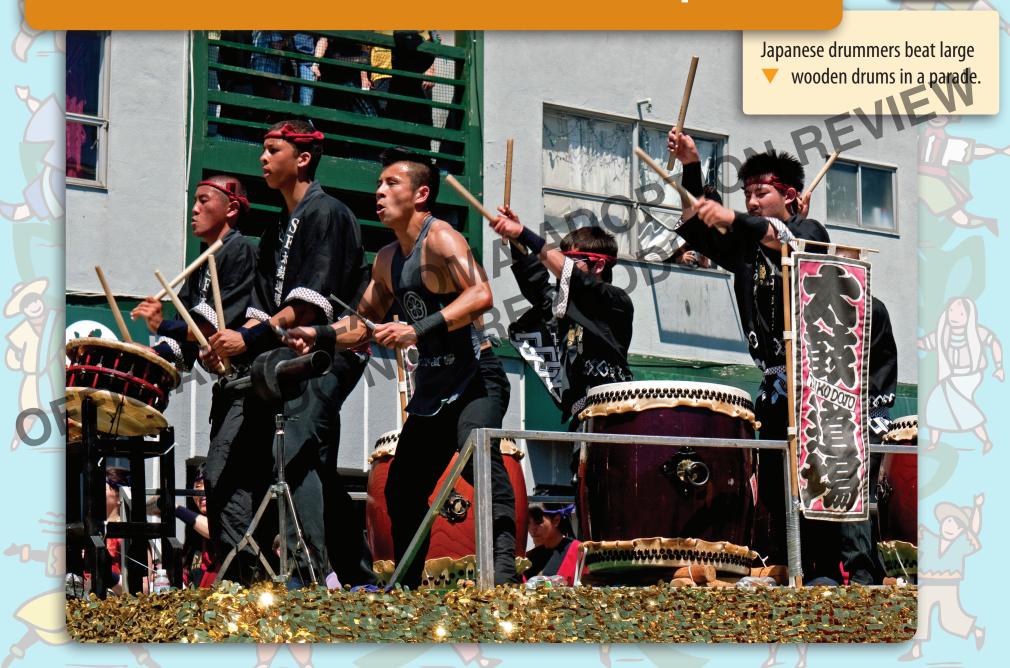

**SLIDE 5** 

## **Culture**

is special:

People express culture in many different ways. These are just some of the ways that people show how their culture

Religion

People show their religious beliefs in different ways.

Clothing

The designs and styles of clothing might tell us about people's traditions.

Music and Dance

People from cultures all over the world enjoy music and dance.

**Celebrations** 

People all over the world express their cultural heritage through celebrations.

Food

Each culture has its own special foods.

Art

People from many different cultures express their heritage and stories through art.

How do people express culture?

(main idea/supporting details)

























SET 6

SLIDE 1

## What do musicians and dancers do in a parade?