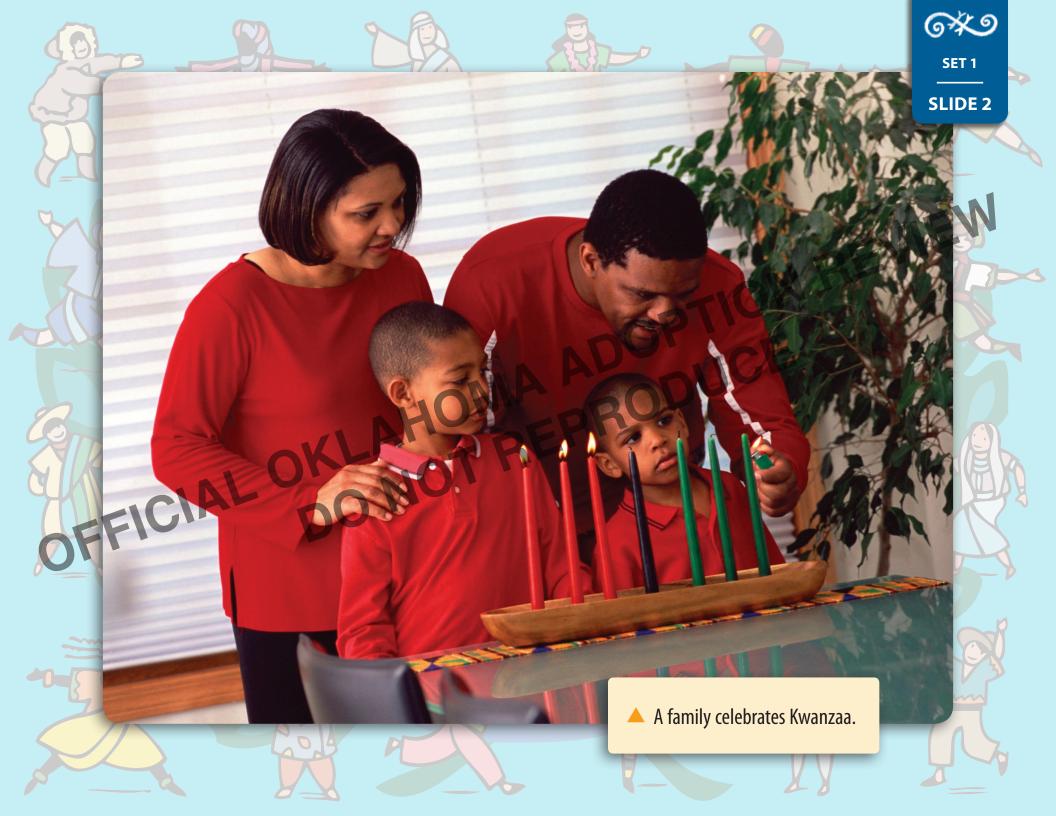

S T O R Y P A T H®



## The Parade Celebrating Cultural Diversity









Communities also have parades to celebrate historical events events that have happened in our past. Memorial Day, celebrated in May, is one such holiday. On this day, we remember the people who have died while serving in the military. We also celebrate our traditions. Traditions are cultural experiences that come from our past. For example on the Fourth of July, we are celebrating the founding of our nation. One of our traditions is to celebrate with American flags and fireworks.



Are there historical events that you celebrate in your community? (making connections)































**SLIDE 5** 

## **Culture**

is special:

People express culture in many different ways. These are just some of the ways that people show how their culture

Religion

People show their reli