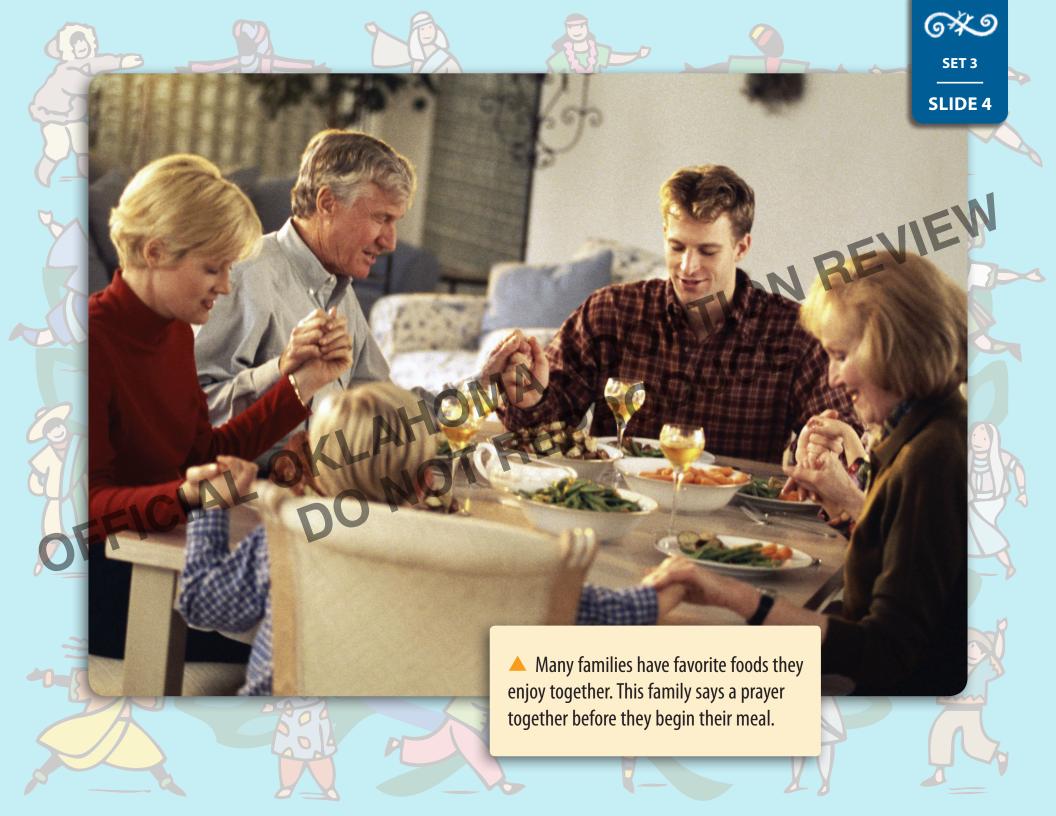

Food

Each culture has its own special foods.

Art

People from many different cultures express their heritage and stories through art.

How do people express culture?

(main idea/supporting details)

SET 6

SLIDE 1