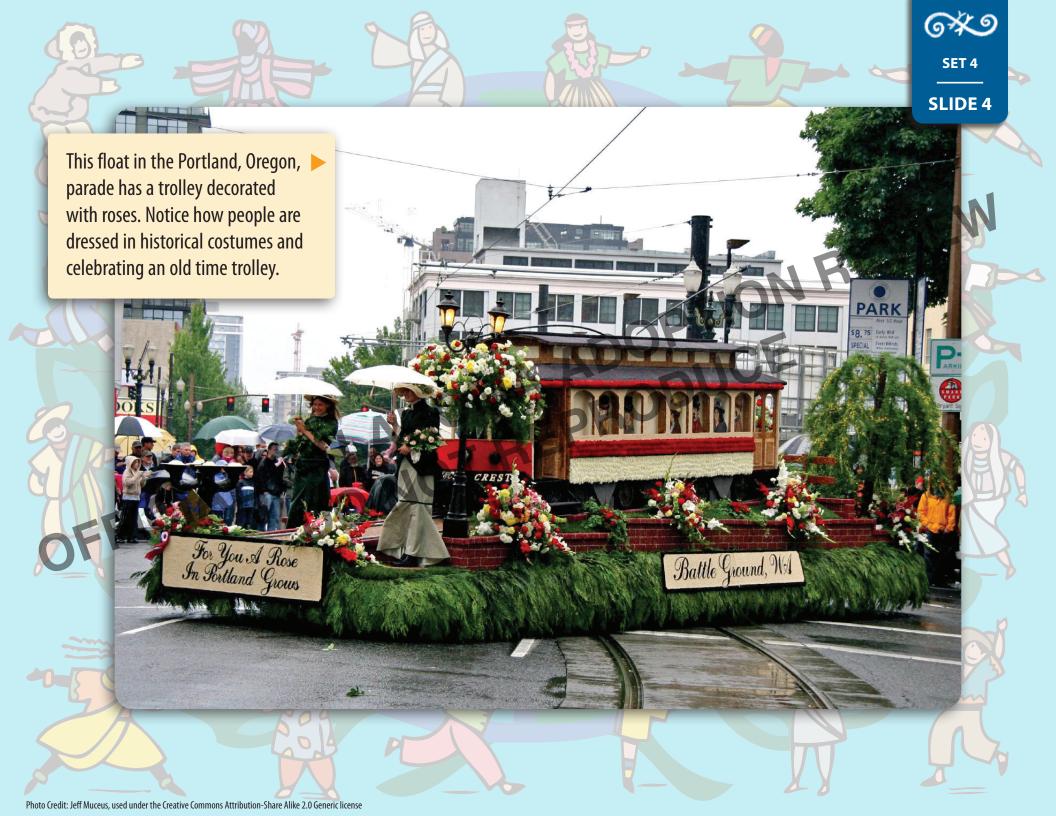

events that you celebrate in your community? (making connections)































**SLIDE 5** 

## **Culture**

is special:

People express culture in many different ways. These are just some of the ways that people show how their culture

Religion

People show their religious beliefs in different ways.

Clothing

The designs and styles of clothing might tell us about people's traditions.

Music and Dance

People from cultures all over the world enjoy music and dance.

**Celebrations** 

People all over the world express their cultural heritage through celebrations.

Food

Each culture has its own special foods.

Art

People from many different cultures express their heritage and stories through art.

How do people express culture?

(main idea/supporting details)

























SET 6

SLIDE 1

## What do musicians and dancers do in a parade?