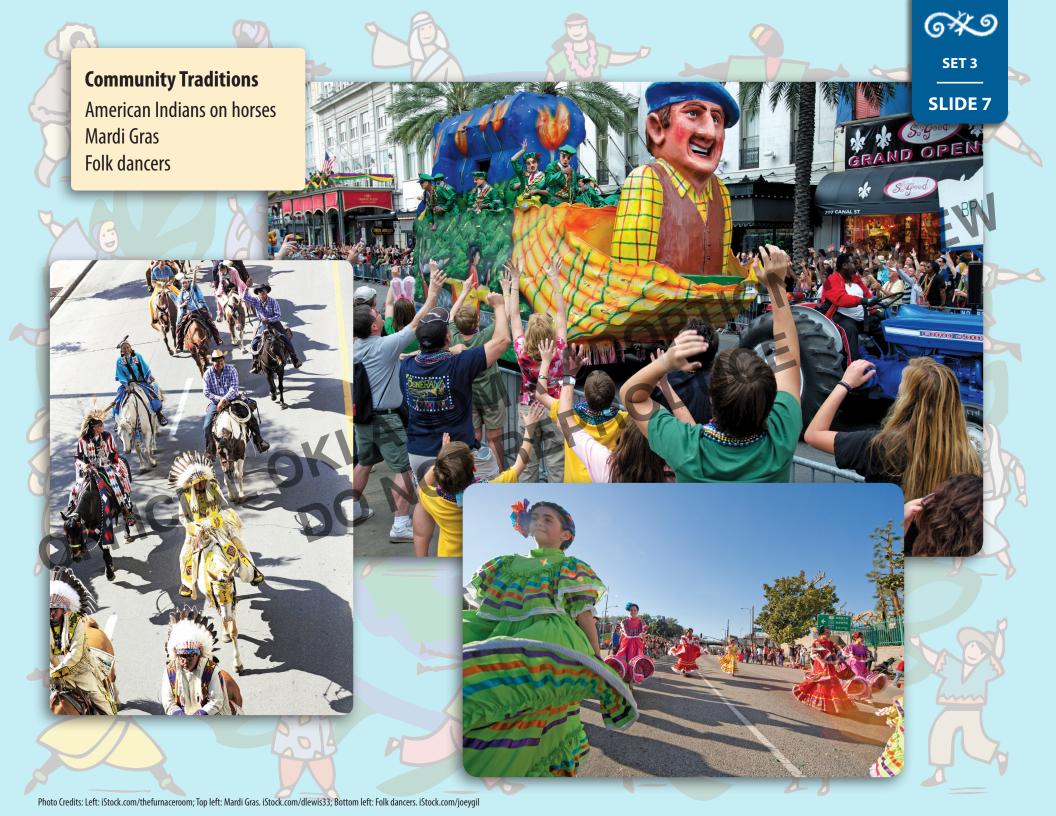

## The Parade Celebrating Cultural Diversity

Communities also have parades to celebrate historical events events that have happened in our past. Memorial Day, celebrated in May, is one such holiday. On this day, we remember the people who have died while serving in the military. We also celebrate our traditions. Traditions are cultural experiences that come from our past. For example on the Fourth of July, we are celebrating the founding of our nation. One of our traditions is to celebrate with American flags and fireworks.