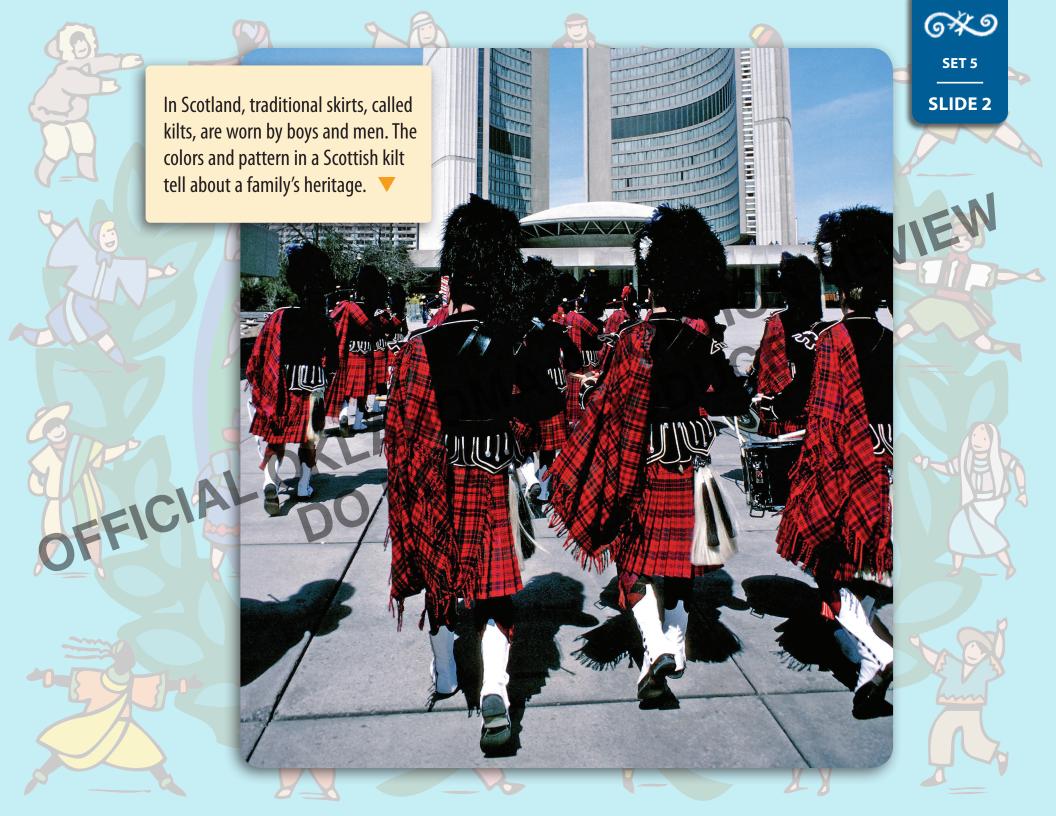

Clothing

The designs and styles of clothing might tell us about people's traditions.

Music and Dance

People from cultures all over the world enjoy music and dance.

**Celebrations** 

People all over the world express their cultural heritage through celebrations.