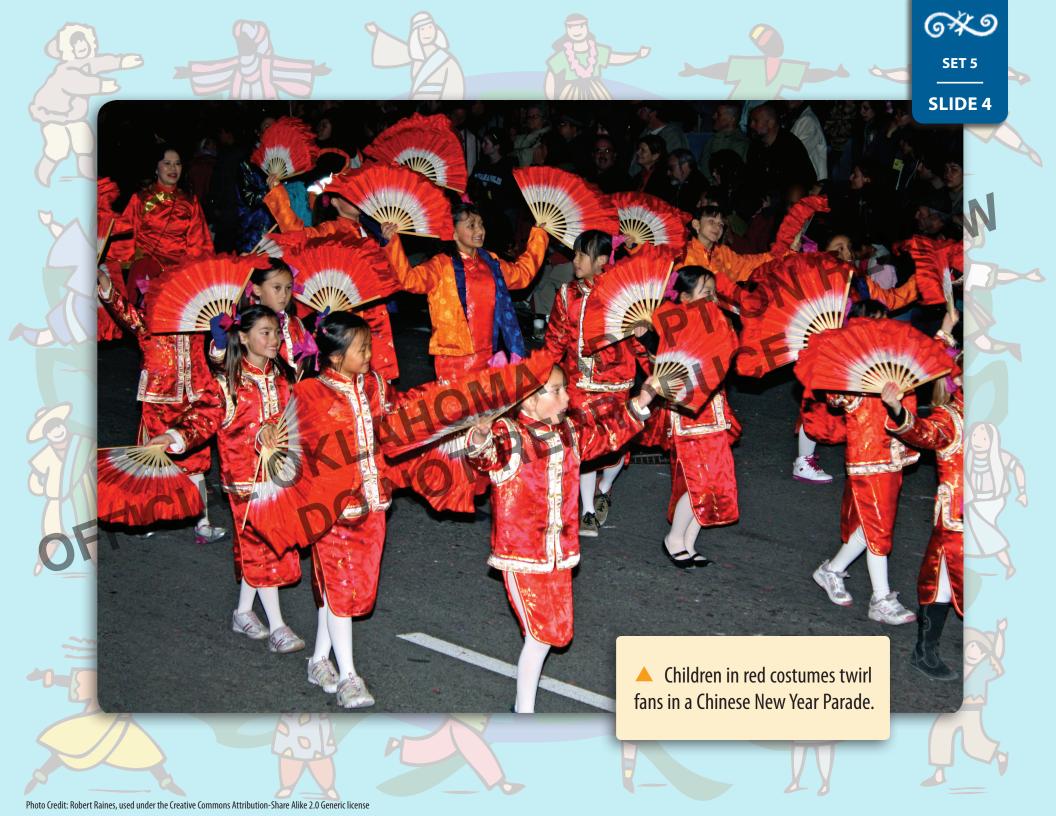

Clothing

The designs and styles of clothing might tell us about people's traditions.

Music and Dance

People from cultures all over the world enjoy music and dance.

**Celebrations** 

People all over the world express their cultural heritage through celebrations.