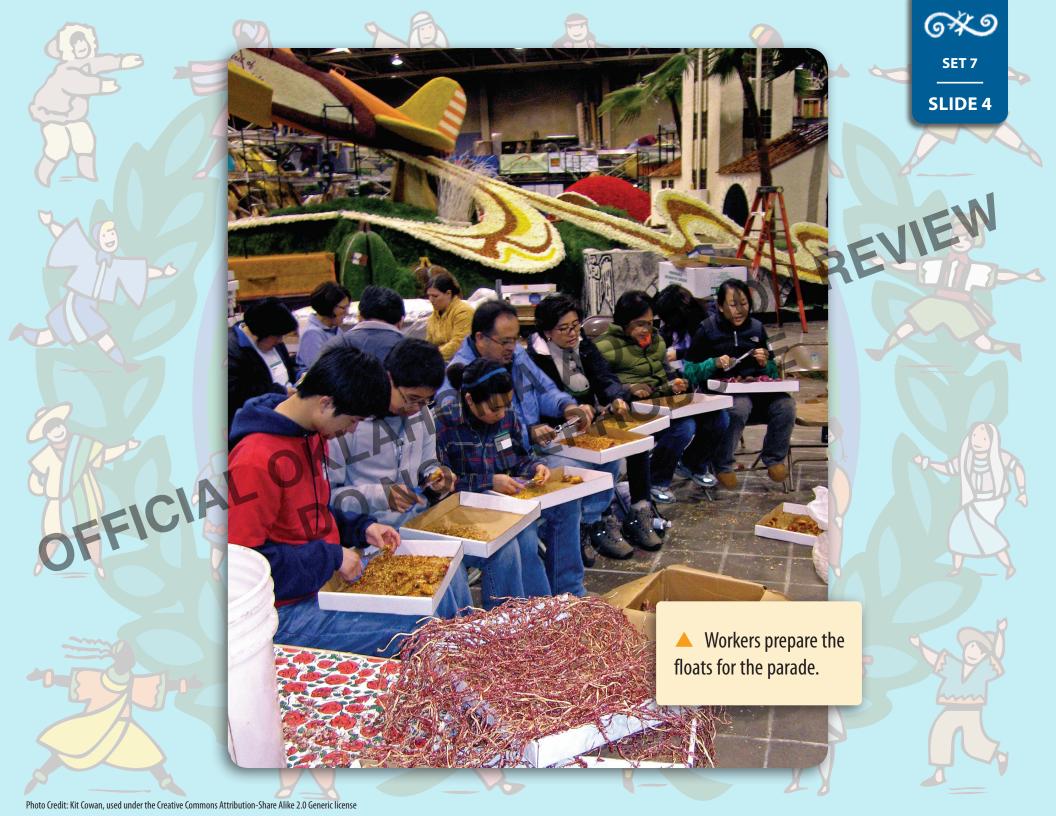

**SLIDE 5** 

## **Culture**

is special:

People express culture in many different ways. These are just some of the ways that people show how their culture

Religion

People show their religious beliefs in different ways.

Clothing

The designs and styles of clothing might tell us about people's traditions.

Music and Dance

People from cultures all over the world enjoy music and dance.

**Celebrations** 

People all over the world express their cultural heritage through celebrations.

Food

Each culture has its own special foods.

Art

People from many different cultures express their heritage and stories through art.

How do people express culture?

(main idea/supporting details)

























SET 6

SLIDE 1

## What do musicians and dancers do in a parade?