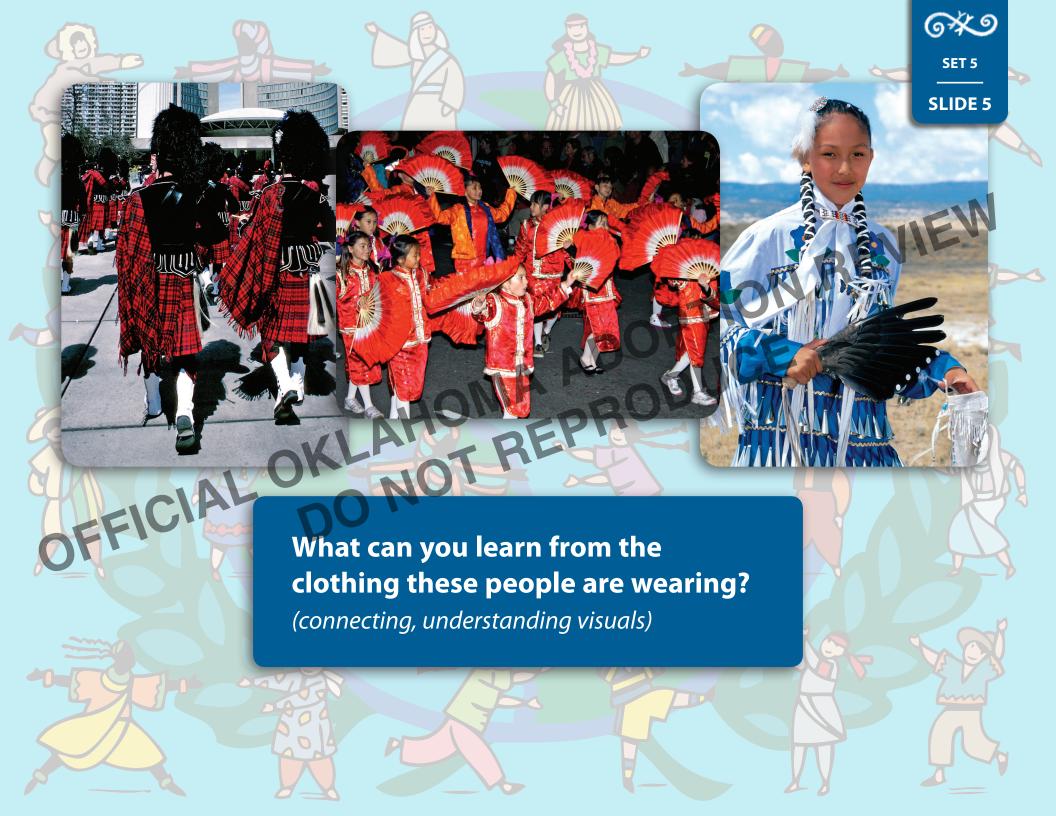

Clothing

The designs and styles of clothing might tell us about people's traditions.

Music and Dance

People from cultures all over the world enjoy music and dance.

**Celebrations** 

People all over the world express their cultural heritage through celebrations.