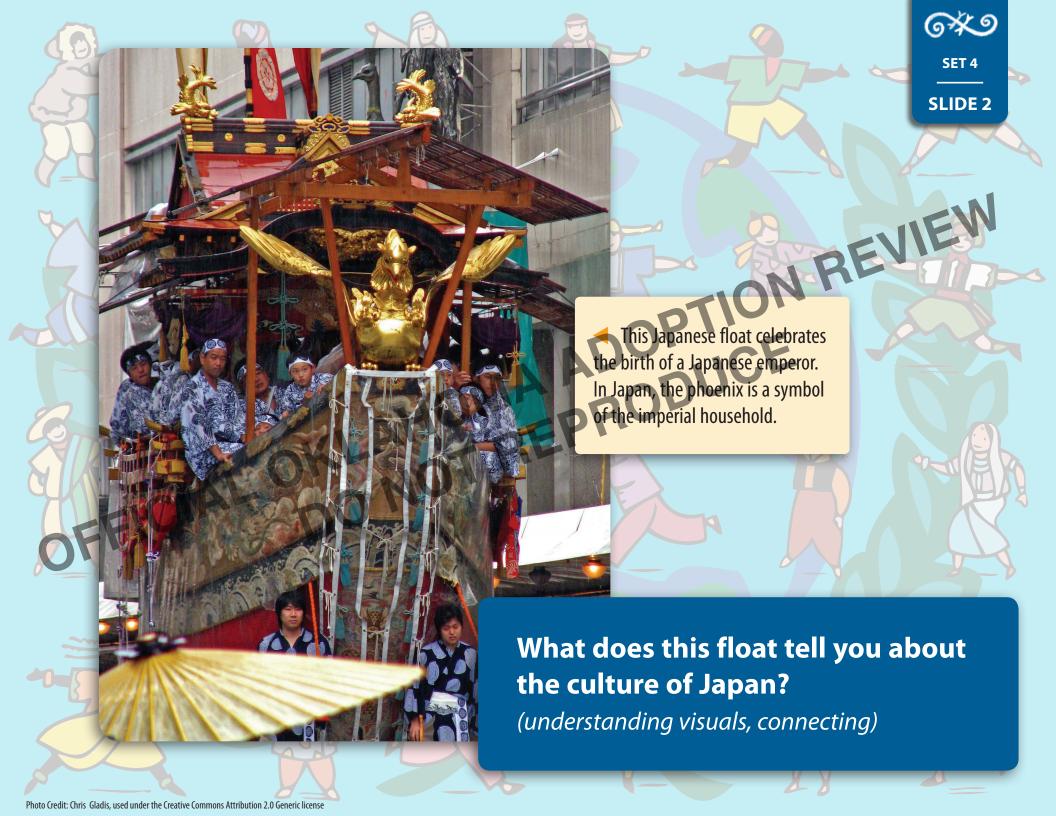

cal events that you celebrate in your community? (making connections)































**SLIDE 5** 

## **Culture**

is special:

People express culture in many different ways. These are just some of the ways that people show how their culture

Religion

People show their religious beliefs in different ways.

Clothing

The designs and styles of clothing might tell us about people's traditions.

Music and Dance

People from cultures all over the world enjoy music and dance.

**Celebrations** 

People all over the world express their cultural heritage through celebrations.

Food

Each culture has its own special foods.

Art

People from many different cultures express their heritage and stories through art.

How do people express culture?

(main idea/supporting details)

























SET 6

SLIDE 1

## What do musicians and dancers do in a parade?