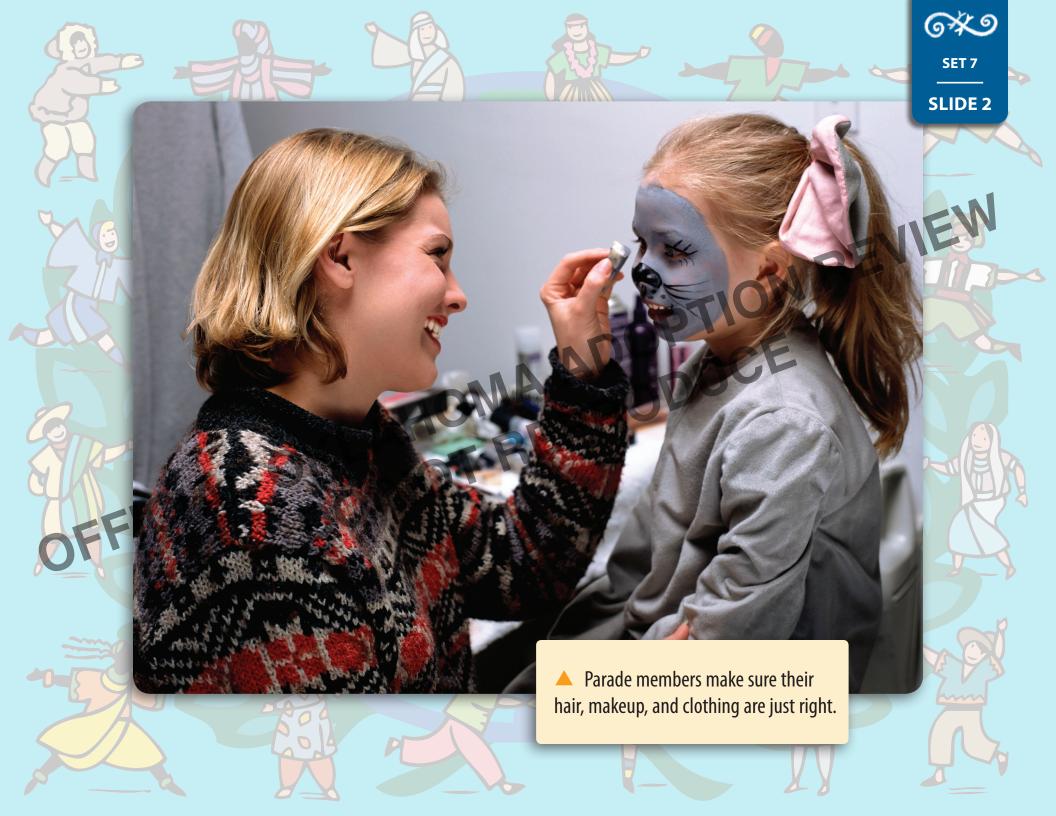

**SLIDE 5** 

## **Culture**

is special:

People express culture in many different ways. These are just some of the ways that people show how their culture

Religion

People show their religious beliefs in different ways.

Clothing

The designs and styles of clothing might tell us about people's traditions.

Music and Dance

People from cultures all over the world enjoy music and dance.

**Celebrations** 

People all over the world express their cultural heritage through celebrations.

Food

Each culture has its own special foods.

Art

People from many different cultures express their heritage and stories through art.

How do people express culture?

(main idea/supporting details)

























SET 6

SLIDE 1

## What do musicians and dancers do in a parade?