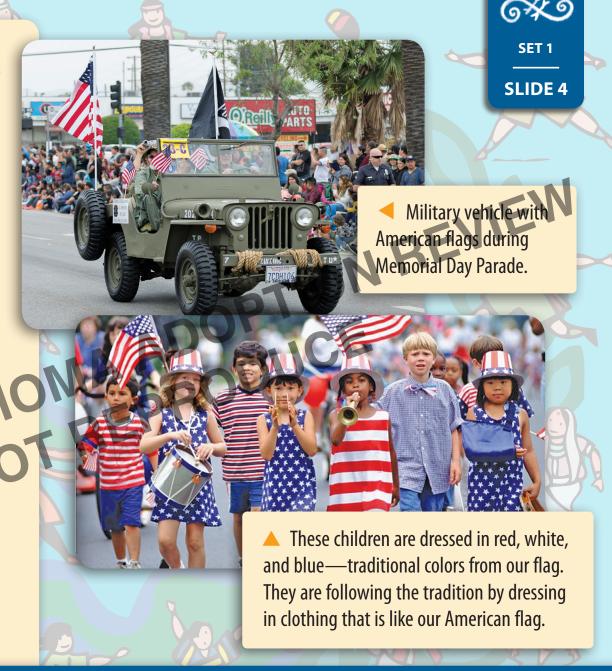

## The Parade Celebrating Cultural Diversity

Communities also have parades to celebrate historical events events that have happened in our past. Memorial Day, celebrated in May, is one such holiday. On this day, we remember the people who have died while serving in the military. We also celebrate our traditions. Traditions are cultural experiences that come from our past. For example on the Fourth of July, we are celebrating the founding of our nation. One of our traditions is to celebrate with American flags and fireworks.