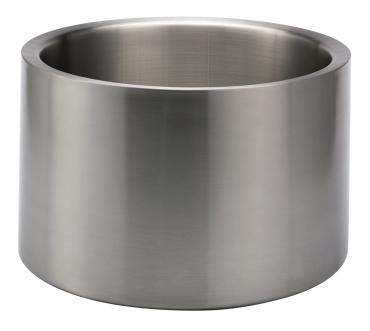

## Personal **Party Tub**

## **COLD BEVERAGES, NO PUDDLE!**

Share a bucket of cold drinks with a friend with our Personal Party Tub. Its smaller 10-inch opening will fit 4 to 6 beers, water, soda, or chill a couple bottles of wine. Since it's double walled, you don't have to worry about it sweating in the heat and creating a messy puddle to clean up. Constructed of 18/8 stainless steel with a brushed finish to reduce fingerprints.

## **PERSONAL PARTY TUB**

Item Description **Finish** PT2BS Brushed 2.3 Gallon 11" X 11" X 9"

## **H** FEATURES

- Double walled construction
- 18/8 stainless steel, brushed finish
- 10" opening, 8" depth
- Fits 4-6 beers on ice
- Also available in 7 gallon