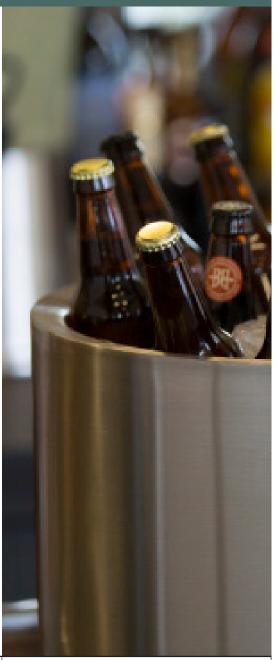

## **COLD BEVERAGES, NO PUDDLE!**

Share a bucket of cold drinks with a friend with our Personal Party Tub. Its smaller 10-inch opening will fit 4 to 6 beers, water, soda, or chill a couple bottles of wine. Since it's double walled, you don't have to worry about it sweating in the heat and creating a messy puddle to clean up. Constructed of 18/8 stainless steel with a brushed finish to reduce fingerprints.

## **H** FEATURES

- Double walled construction
- 18/8 stainless steel, brushed finish
- 10" opening, 8" depth
- Fits 4-6 beers on ice
- Also available in 7 gallon