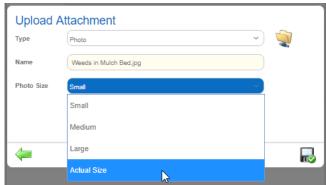

## **Image Attachment Size**

Aspire allows you to attach images and documents to properties, opportunities and emails. When photo images are attached, Aspire allows you to specify the image size as one of four values: small, medium, large and actual. It is to your benefit to choose the smallest size image that will serve your purpose since smaller size images will display quicker on your devices.