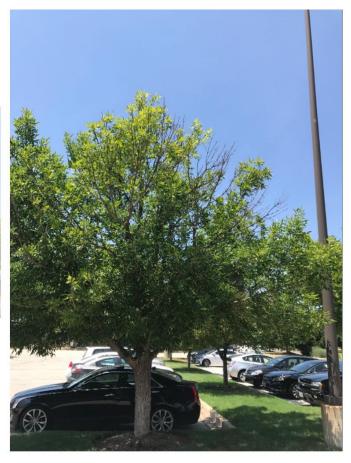

The following image shows the relative size of images saved as small, medium and large for an image whose original dimensions were 3024 pixels wide by 4032 pixels high. The dimensions of the small image are 180 pixels wide by 240 pixels wide. Notice that to keep the height within the 320 X 240 box defined for the small size while maintaining the proper proportions of the original photo, the width must be smaller than the maximum allowed 320 pixels.

The following chart shows the dimensions and file size for each of these images to provide a guide when you are selecting image sizes.

|                       | Small   | Medium  | Large  | Actual   |  |
|-----------------------|---------|---------|--------|----------|--|
| Width (Pixels)        | 180     | 360     | 918    | 3024     |  |
| Height (Pixels)       | 240     | 480     | 1224   | 4032     |  |
| File Size (Kilobytes) | 12.9 KB | 44.6 KB | 247 KB | 3,660 KB |  |
| Header                |         |         |        |          |  |
| Body                  |         |         |        |          |  |