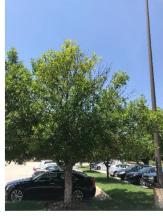

The following image shows the relative size of images saved as small, medium and large for an image whose original dimensions were 3024 pixels wide by 4032 pixels high. The dimensions of the small image are 180 pixels wide by 240 pixels wide. Notice that to keep the height within the 320 X 240 box defined for the small size while maintaining the proper proportions of the original photo, the width must be smaller than the maximum allowed 320 pixels.

The following chart shows the dimensions and file size for each of these images to provide a guide when you are selecting image sizes.

|                       | Small   | Medium  | Large  | Actual   |  |
|-----------------------|---------|---------|--------|----------|--|
| Width (Pixels)        | 180     | 360     | 918    | 3024     |  |
| Height (Pixels)       | 240     | 480     | 1224   | 4032     |  |
| File Size (Kilobytes) | 12.9 KB | 44.6 KB | 247 KB | 3,660 KB |  |
| Header                |         |         |        |          |  |
| Body                  |         |         |        |          |  |