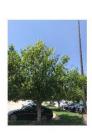

The following image shows the relative size of images saved as small, medium and large for an image whose original dimensions were 3024 pixels wide by 4032 pixels high. The dimensions of the small image are 180 pixels wide by 240 pixels wide. Notice that to keep the height within the 320 X 240 box defined for the small size while maintaining the proper proportions of the original photo, the width must be smaller than the maximum allowed 320 pixels.

The following chart shows the dimensions and file size for each of these images to provide a guide when you are selecting image sizes.

|                       | Small   | Medium  | Large  | Actual   |  |
|-----------------------|---------|---------|--------|----------|--|
| Width (Pixels)        | 180     | 360     | 918    | 3024     |  |
| Height (Pixels)       | 240     | 480     | 1224   | 4032     |  |
| File Size (Kilobytes) | 12.9 KB | 44.6 KB | 247 KB | 3,660 KB |  |
| Header                |         |         |        |          |  |
| Body                  |         |         |        |          |  |