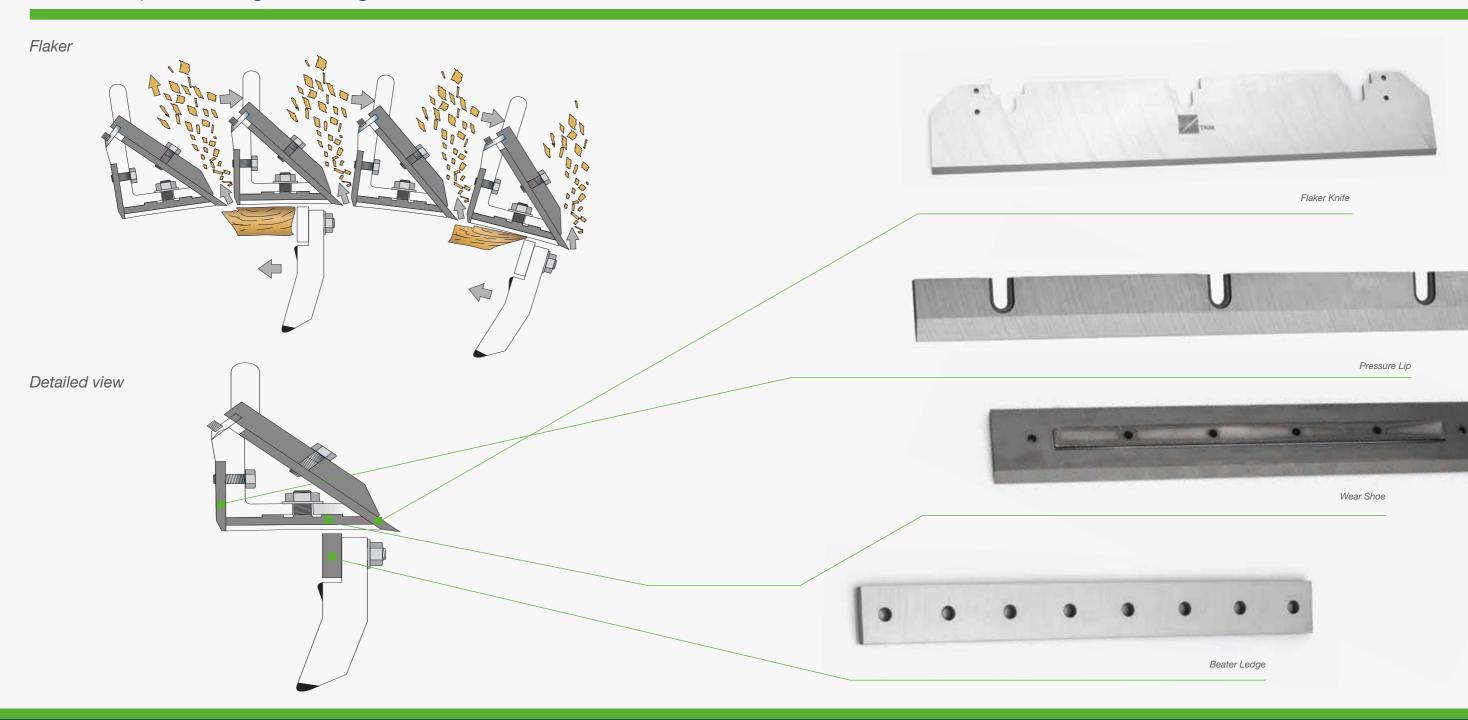

# Knives and Wear Parts for wood processing - Flaking

### Flaking

The TKM Group produces knives and wear parts for OSB and particle board production within tight tolerances as requested by OEMs and end users alike. Consequently, our knives and wear parts have excellent wear resistance and high tensile strength combined with maximum durability. All of the above required precision manufacturing combined with accurate heat treatment.

- Flaker Knives
- Waferizer / Strander
- Beater Ledges
- Knife Holders
- Wear Shoes
- Pressure Lips
- Hammers