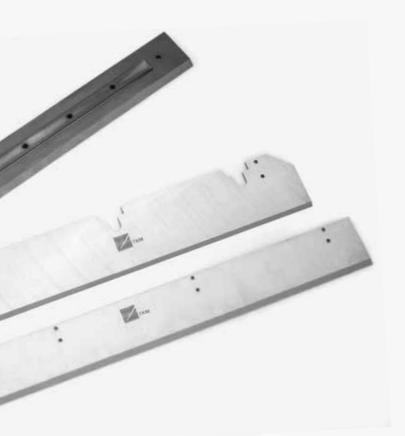

### Flaking

The TKM Group produces knives and wear parts for OSB and particle board production within tight tolerances as requested by OEMs and end users alike. Consequently, our knives and wear parts have excellent wear resistance and high tensile strength combined with maximum durability. All of the above required precision manufacturing combined with accurate heat treatment.

- Flaker Knives
- Waferizer / Strander
- Beater Ledges
- Knife Holders
- Wear Shoes
- Pressure Lips
- Hammers