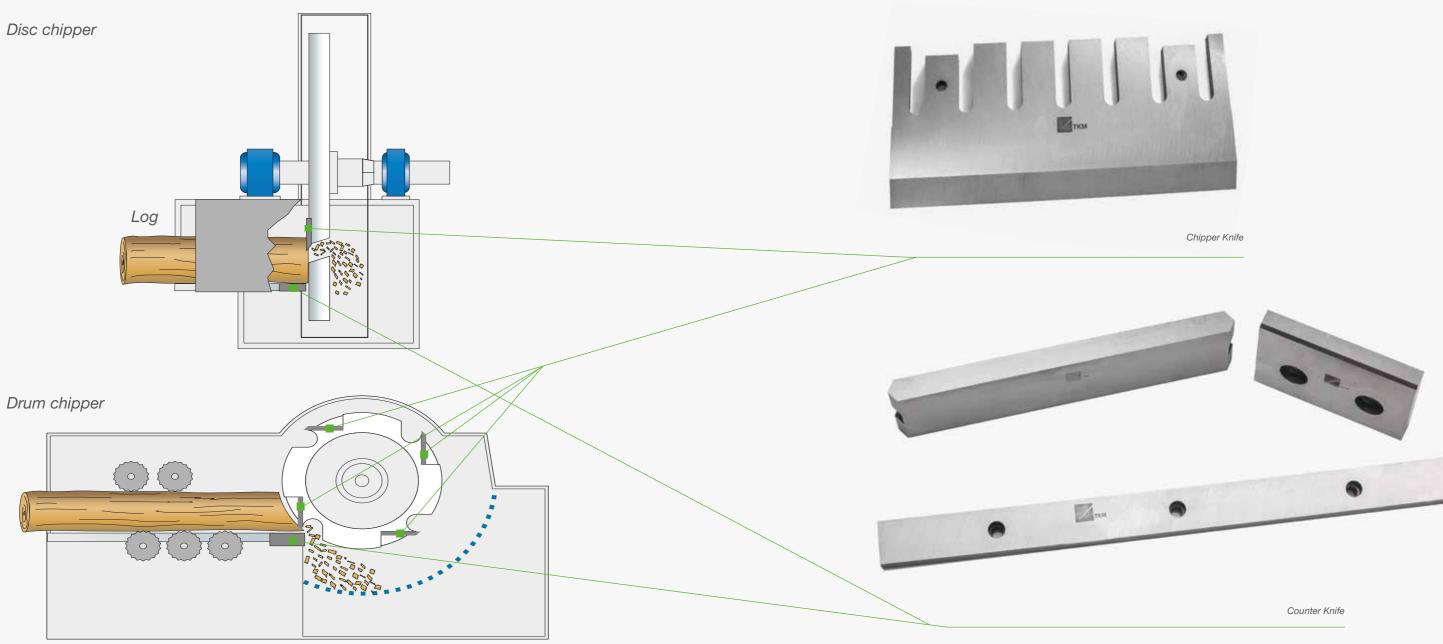

## Chipping

#### High performance, economical, efficient

The TKM Group produces chipper and counter knives, holders and clamping plates within tight tolerances as requested by OEMs and endusers alike. Consequently, our knives and wear parts have excellent wear resistance and high tensile strength combined with maximum durability.

Our tools are in use in various industries around the globe such as:

- Pulp Industry
- Board Industry
- Mobile Chipping
- Sawmills
- Biomass Energy and Recycling