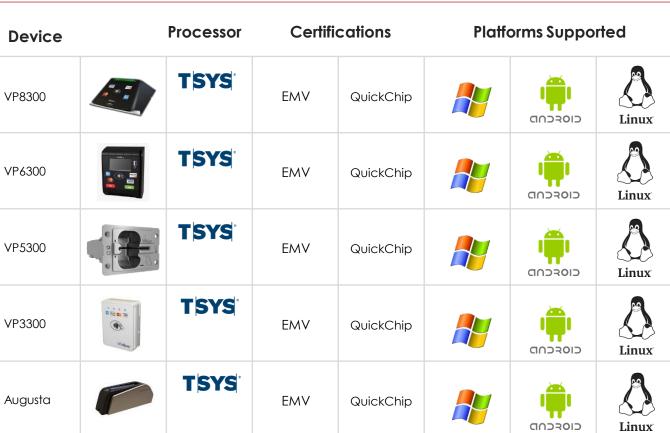

# ID TECH Device Support

We are certified with a range of unattended and general purpose devices from ID TECH.

| Device  | Processor                  | Certifications |     | Platforms Supported |          |  |       |
|---------|----------------------------|----------------|-----|---------------------|----------|--|-------|
| VP8300  | <mark>द</mark> First Data. | EMV            | »)) | QuickChip           |          |  | Linux |
| VP6300  | 🔀 First Data.              | EMV            | »)) | QuickChip           |          |  | Linux |
| VP5300  | 🔀 Fırst Data.              | EMV            |     | QuickChip           |          |  | Linux |
| VP3300  | 🔁 First Data.              | EMV            | »)) | QuickChip           | <b>~</b> |  | Linux |
| Augusta | 🔀 First Data.              | EMV            |     | QuickChip           | <b>~</b> |  | Linux |

# ID TECH Device Support

We are certified with a range of unattended and general purpose devices from IDTECH.

https://idtechproducts.com/