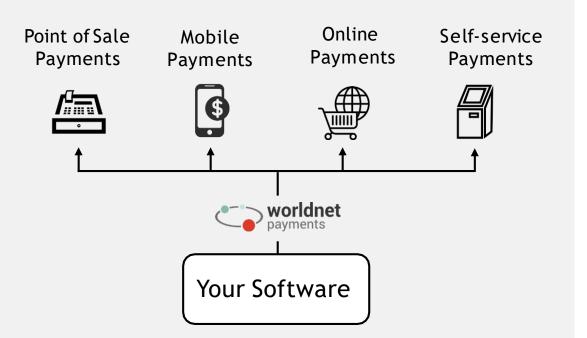

### Devices and Compatibility

June 2019

Worldnet Payments Hardware Options

One integration with our **SDK** provides access to a range of hardware options.

Worldnet Payments SDK Documentation Wiki http://docs.gochipnow.com/doku.php

This document shows our device range available from these providers:

We future proof your software with access to **mobile** and **online** payments, and a range of advanced options including **tokenization** and **account updater**.