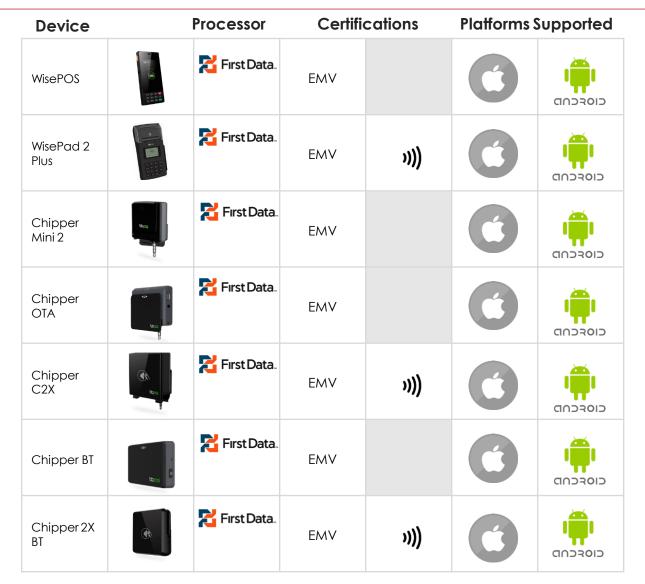

## **BBPOS** Device Support

bbpos

We are certified with a range of mobile and general purpose devices from BBPOS.

https://www.bbpos.com/

| Device            |                          | Processor |     | Certification | าร        | Platforms S | upported |
|-------------------|--------------------------|-----------|-----|---------------|-----------|-------------|----------|
| WisePOS           |                          | TSYS      | EMV |               |           | 0           |          |
| WisePad 2<br>Plus |                          | TSYS      | EMV | )))           |           | 0           |          |
| Chipper<br>Mini 2 | tors                     | TSYS      | EMV |               | QuickChip | 6           |          |
| Chipper<br>OTA    | the cost                 | TSYS      | EMV |               | QuickChip | 6           |          |
| Chipper<br>C2X    | R<br>Borr                | TSYS      | EMV | )))           | QuickChip | 0           |          |
| Chipper BT        | 40°<br>b) <sub>225</sub> | TSYS      | EMV |               | QuickChip | 6           |          |
| Chipper 2X<br>BT  | Ø                        | TSYS      | EMV | )))           | QuickChip | 6           |          |

\*Chipper devices are QuickChip certified \*Wisepad certification is full EMV only