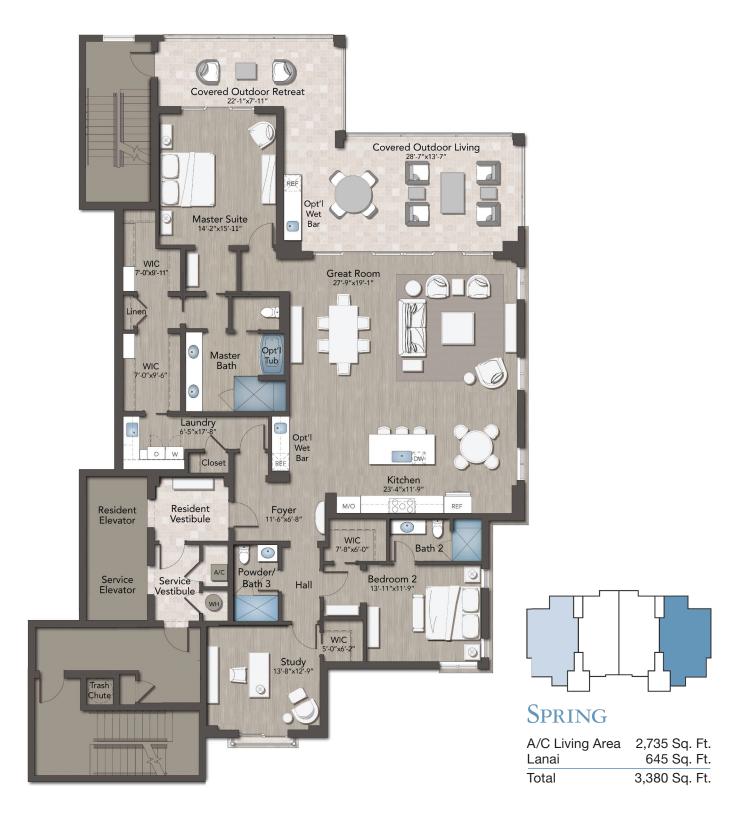

## **RESIDENCES:**

- · Open floor plans
- · Large double-bay screened lanais
- Electronic access control on all entry doors
- · Solid-core interior doors

- Schlage lever-style interior door hardware
- · Tile flooring in main rooms, lanais, bathrooms, laundry & halls (per plan)
- · Carpeting with 6 lb. rebound pad in all bedrooms & closets (per plan)
- · Wood flooring in dens
- Flooring and wall sound abatement throughout
- Near 10' ceilings in great room, bedrooms and den
- · Ventilated wood closet shelving
- Owner suites with his & her walk-in closets
- Individually controlled, high-efficiency central A/C
- · Programmable digital thermostats with humidity control
- Building monitoring system with remote A/C system control
- · Energy-efficient, 50-gallon electric water heaters
- Pre-wired for ceiling fans in main rooms, bedrooms & lanais
- · Decora-style switches & outlets
- Smart box for TV, Internet, phone & systems connectivity
- · Pre-wiring for phone, TV & Internet