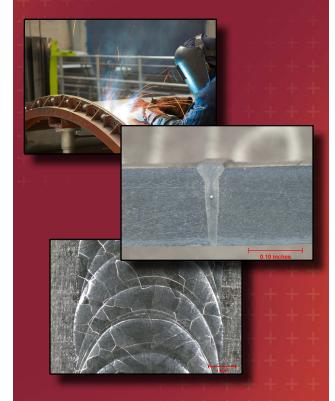

# **IMR TEST LABS**

A Curtiss-Wright Business

Welder Qualification

and

Weld Procedure

Qualification

Not just data, knowledge

### Why IMR?

We offer a diverse array of welding services, from welder qualifications to failure analysis of welded parts. Let our trained welding specialists help you get the answers you need. We have 6 AWS CWI's at our US locations and weld experts at our labs in Singapore and China.

We can test a variety of weld types including:

- Butt Welds
- Electron Beam Welds
- Fillet Welds
- Friction Welds
- Hardface Welds
- Laser Welds

- Overlay Welds
- Pipe/Tube Welds
- Plug Welds
- Repair Welds
- Resistance Seam Welds
- Spot Welds