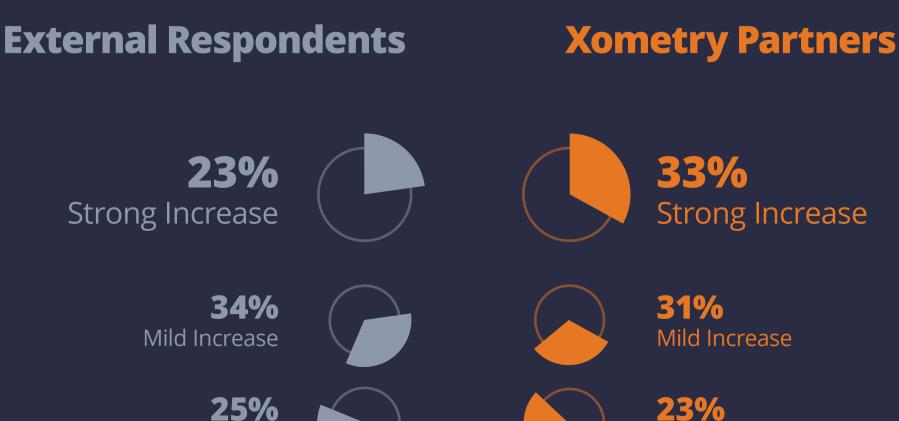

confidence is up

increase in business versus 23% of external respondents.

Same 11% Mild Decline

8% Strong Decline

**Strong Decline** 

Mild Decline

5%

Data source: Xometry Small Manufacturing Index Survey (conducted February 2019)