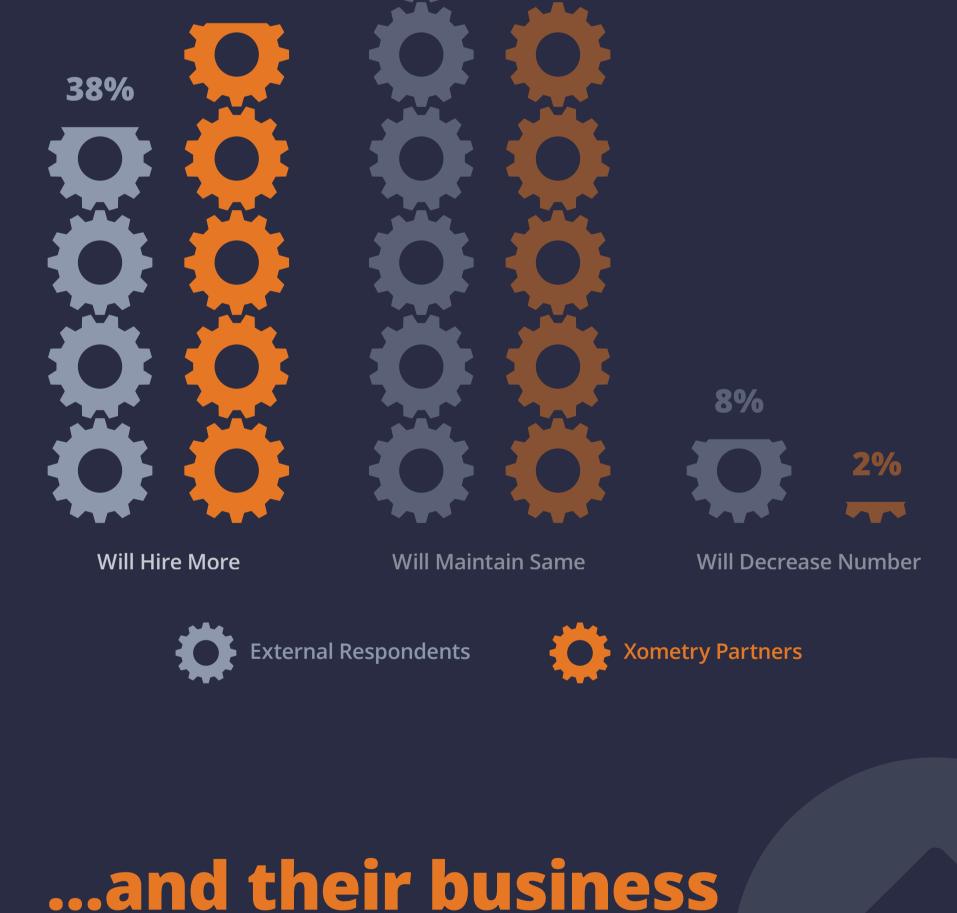

# predict even more hires... 48% of Xometry Manufacturing Partners surveyed expect an increase in hiring versus 38% of external respondents.

50%

54%

48%

**Xometry Partners** 

33% of Xometry Manufacturing Partners surveyed expect a strong