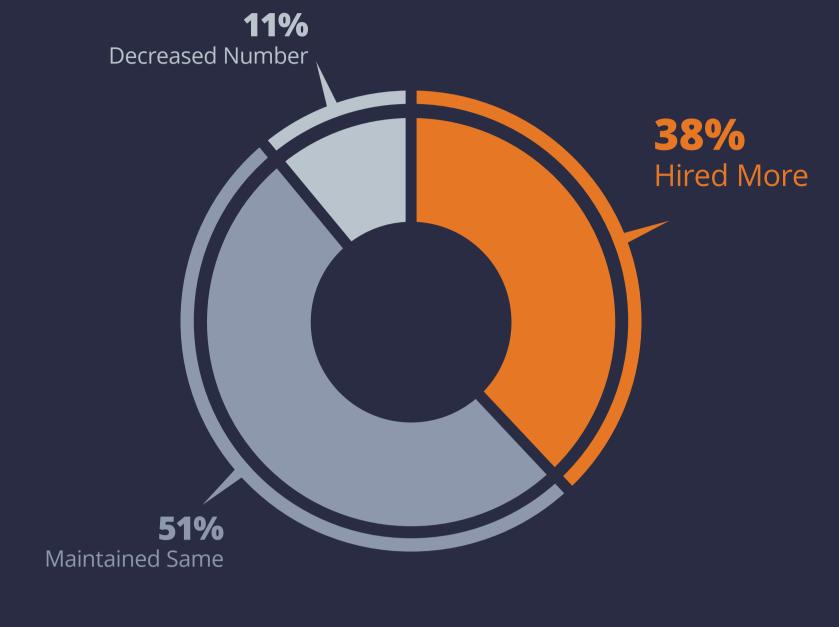

## **Small manufacturers** are hiring more... 38% of small manufacturers surveyed indicated that they have hired more

employees since this time last year, up 6% from last quarter.