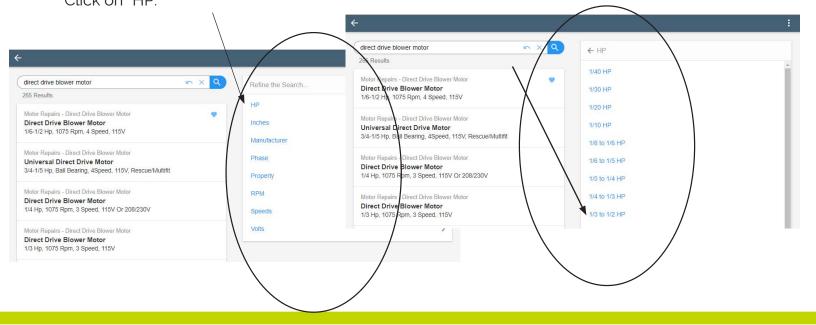

## **Examples On How To Search**

- 3. Notice that our new search engine makes smart suggestions in the right pane. You now have choices to narrow the search. Click on "HP."
- 4. New suggestions are again offered in the right pane. Now click on "1/3 to 1/2 hp."