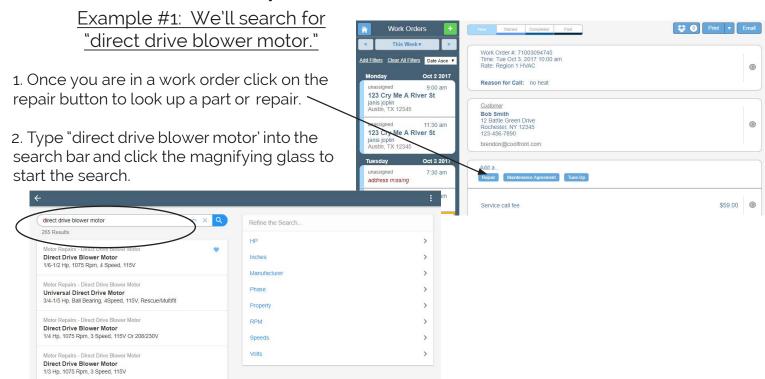

## **Examples On How To Search**

- 3. Notice that our new search engine makes smart suggestions in the right pane. You now have choices to narrow the search. Click on "HP."
- 4. New suggestions are again offered in the right pane. Now click on "1/3 to 1/2 hp."