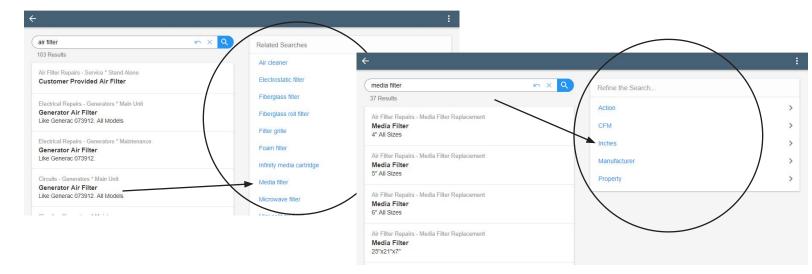

## Example #2: We'll search for "air filter."

- 1. After typing in "air filter" in the search bar, and clicking the search icon, select "Media filter" in the right pane.
- Once you have selected "Media filter," new options appear in the right pane. Click on "Inches."

3. Click on the "four inches" in the right pane. 4. Click on "Media Filter 4" All Sizes."

5. Click on the result to have it added to the work order.