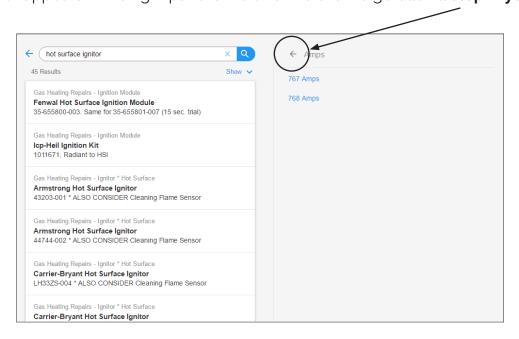

## **Another Search Tip:**

How To Use The "Back" Arrows:

The blue arrow on the left-hand side of the screen will take you back to the work order.

The gray arrow that appears in the right pane is the arrow to click to go back a step in your search.