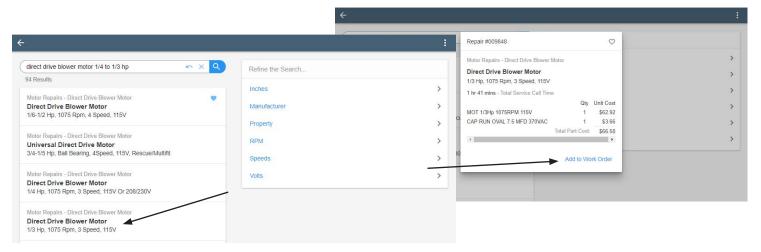

5. Now your results are narrowed down immensely, and you can click on the result you want to add it to the work order.