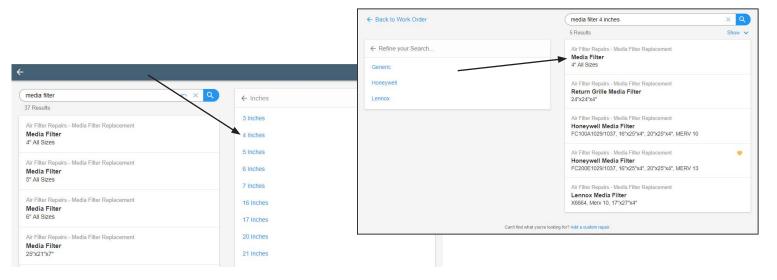

3. Click on the "four inches" in the right pane. 4. Click on "Media Filter 4" All Sizes."

5. Click on the result to have it added to the work order.