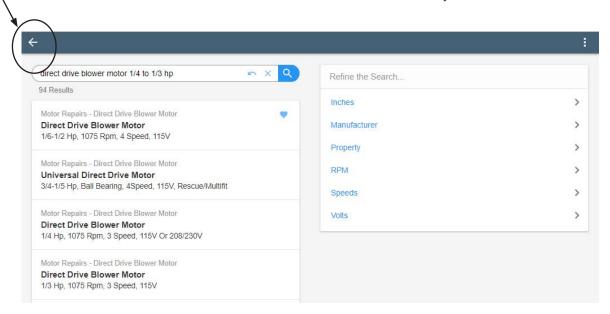

## **Examples On How To Search**

- 3. Notice that our new search engine makes smart suggestions in the right pane. You now have choices to narrow the search. Click on "HP."
- 4. New suggestions are again offered in the right pane. Now click on "1/3 to 1/2 hp."

5. Now your results are narrowed down immensely, and you can click on the result you want to add it to the work order.

## **Another Search Tip:**

How To Use The "Back" Arrows:

The blue arrow on the left-hand side of the screen will take you back to the work order.

The gray arrow that appears in the right pane is the arrow to click to go back a step in your search.