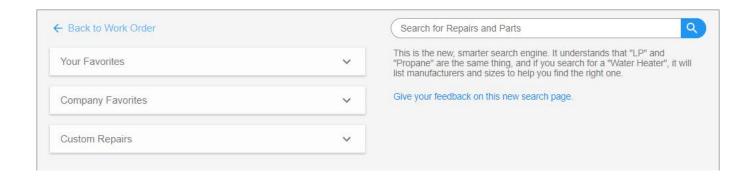

## Coolfront Mobile's New Search Engine "How To" Guide

Coolfront Mobile's new search engine for looking up parts and repairs in the online Mobile app is now available both online and offline. With several months of user feedback we are ready to table our classic search and go strictly with the new and improved search. This new search engine makes it much easier and faster to find parts and repairs by narrowing down the results shown.

- The new search engine is now available online and offline for your convenience. .
- It's important to note that the current features you use (favorites, custom repairs and single-use custom repairs) with the classic search engine will still be available in the new search engine.
- Please send us your feedback on the search engine as well.