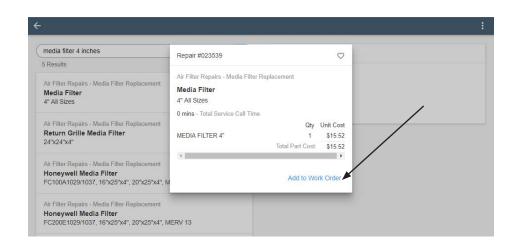

3. Click on the "four inches" in the right pane. 4. Click on "Media Filter 4" All Sizes."

5. Click on the result to have it added to the work order.