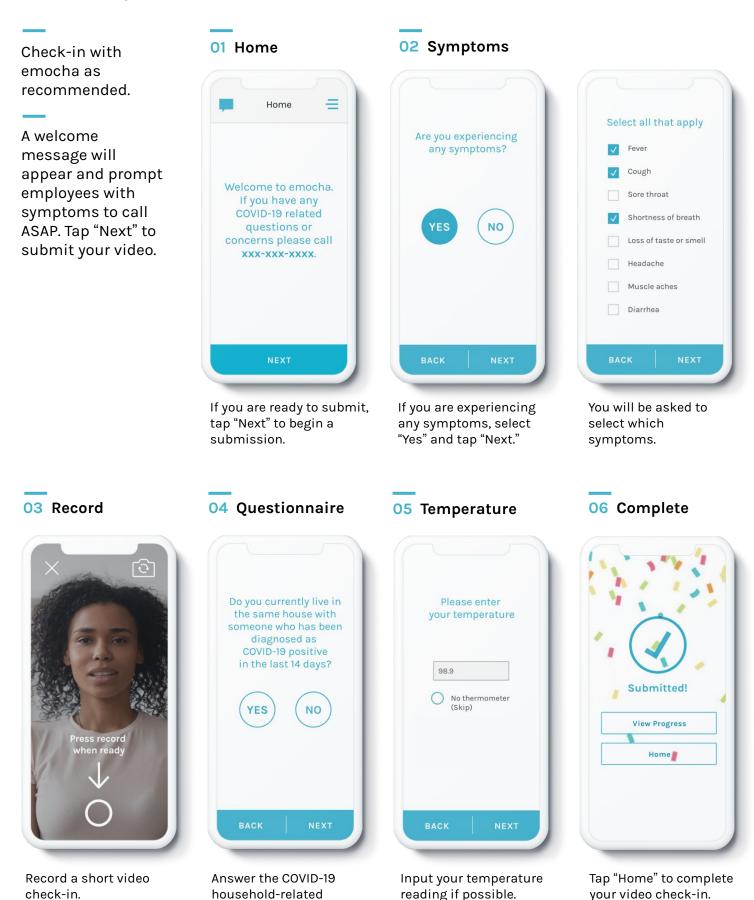

#### Your Daily Video Check-in\* (With symptoms)

\*Note: protocol may differ by entity.

question.

#### Your Daily Video Check-in\* (Without symptoms)

02 Symptoms 01 Home Check-in with emocha as recommended. Home Answer the Are you experiencing any symptoms? symptom-related and COVID-19 household Welcome to emocha. questions. If you have any **COVID-19** related YES questions or concerns please call XXX-XXX-XXXX. Record your temperature reading. If you do not have a thermometer, skip this screen. If you are ready to submit, If you are experiencing tap "Next" to begin a any symptoms, select "No" and tap "Next". submission. 03 Questionnaire 05 Complete 04 Temperature **Please enter** Do you currently live in the same house with your temperature someone who has been diagnosed as **COVID-19** positive in the last 14 days? 98.9 Submitted! No thermometer (Skip) YES NO View Progress Home Answer the COVID-19

household-related question.

Tap "Home" to complete your video check-in.