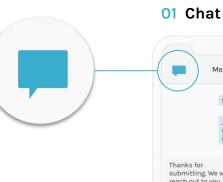

#### **Explore More Features**

Keep your eyes on the "Chat" function. Your care team will communicate with you via chat. You can ask any questions or report technical issues via chat.

Check out "Menu" for additional tools. The "Progress" page will demonstrate how you are doing. You can customize several of these features on your "Profile" page.

# Messages 99.8F Unit Standard Control of the standard C

Tap on the chat icon, located on the top-left, to communicate with your care team.