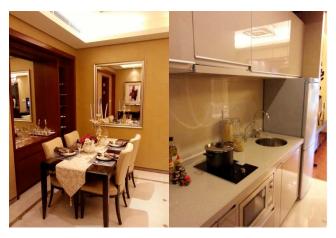

## STANDARD PACKAGE

- Furniture Package
- Complete Housewares: Cookware, Dishes, Linens, Television, Phone, Bed & Bath Packages
- Basic utilities
- Housekeeping Twice Weekly
- Wi-Fi Internet access
- Optional local & long distance telephone services\*

## PROPERTY FEATURES

- Air Conditioning
- 24-hour Front Desk
- 24-hour Security Services
- Closed-circuit TV surveillance
- Fully Equipped Kitchen
- Washer with drying function OR Communal Launderette
- Swimming Pool
- Gym
- Car Parking