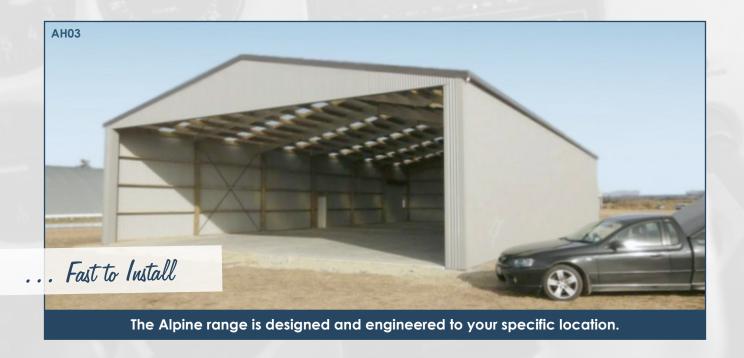

The strong birdproof rafters have purlin cleats that are already welded on.

Airfield Rentals

Easy to install, with time frames to get your business up and running quicker.

Custom designed for the wind and snow loadings at your site.