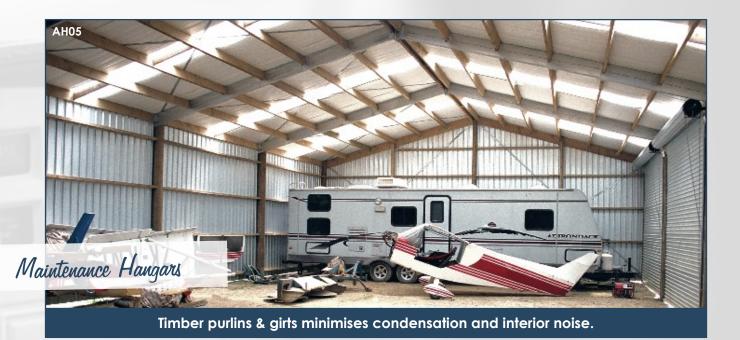

by

Alpine hangars are designed to protect the investment you have made in your aircraft. If you are looking for a hangar with maximum width & clearance, Alpine's robust structures & uncluttered birdproof clearspans will keep your aircraft well protected.

The strong birdproof rafters have purlin cleats that are already welded on.

Airfield Rentals

Easy to install, with time frames to get your business up and running quicker.

Custom designed for the wind and snow loadings at your site.