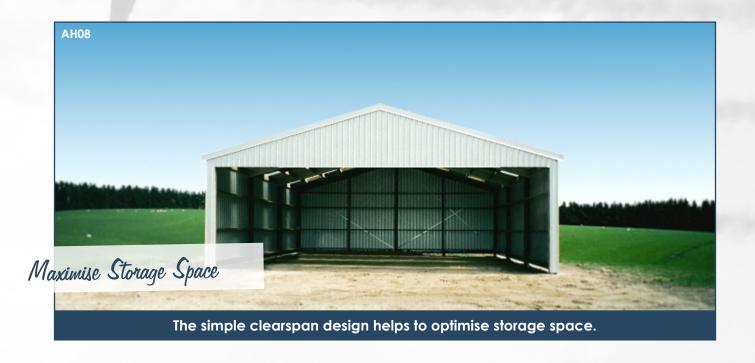

by

Alpine hangars are designed to protect the investment you have made in your aircraft. If you are looking for a hangar with maximum width & clearance, Alpine's robust structures & uncluttered birdproof clearspans will keep your aircraft well protected.

The Alpine emphasis on strength and simplicity makes our hangars ideal for most applications, including for personal aircraft storage or rental sites at airports. Whether it's for your farm or for a commercial operation, Alpine can supply a custom designed hangar to suit your requirements.