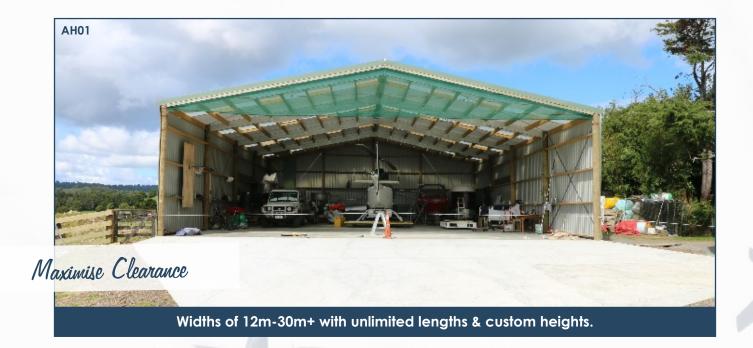

by

Alpine hangars are designed to protect the investment you have made in your aircraft. If you are looking for a hangar with maximum width & clearance, Alpine's robust structures & uncluttered birdproof clearspans will keep your aircraft well protected.

For a free personalised quote, contact Alpine today.

The benefits of an Alpine hangar will give you many reasons to appreciate the investment you make:

- ✓ All of Alpine's buildings are designed for your site specific wind and snow loadings, ensuring you of a long-lasting investment.
- ✓ Many extra features such as closure flashing, canopies and clearlighting can be included in your Alpine hangar.
- ✓ Most types of popular hangar doors can be coupled with an Alpine hangar; although most of our clients prefer to deal direct with a specialised door company to source these.
- ✓ Standard widths are 12m, 15m, 18m & 30m, but with unlimited lengths, custom heights, & clearspan widths from 12m to 30m+, Alpine hangars will accommodate most non-commercial aircraft.