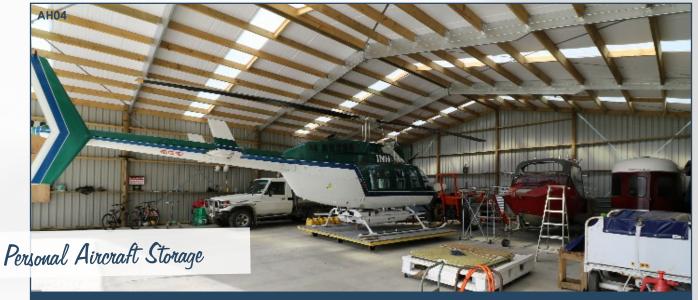

The Alpine emphasis on strength and simplicity makes our hangars ideal for most applications, including for personal aircraft storage or rental sites at airports. Whether it's for your farm or for a commercial operation, Alpine can supply a custom designed hangar to suit your requirements.