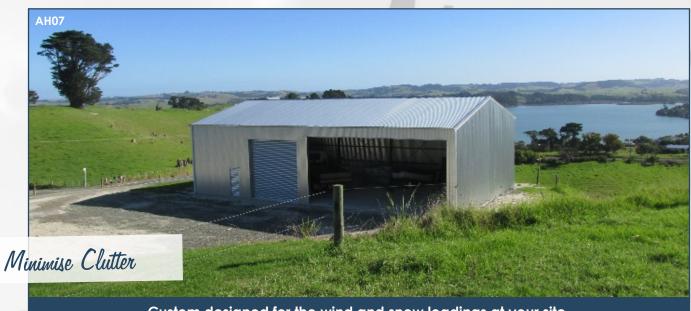

The strong birdproof rafters have purlin cleats that are already welded on.

Airfield Rentals

Easy to install, with time frames to get your business up and running quicker.

Custom designed for the wind and snow loadings at your site.