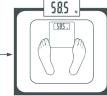

# **REGULAR WEIGHING MODE**

After installing the batteries, place the scale on a flat floor. Stand still on the scale when testing. After a brief pause, the LCD will display the weight measurement for a few seconds.

Install battery and place the scale on flat floor. To make sure accuracy, place the scale on a hard, flat floor and avoid carpet and soft surface.

Step on scale slightly (Auto-on) wait for weight reading display (as shown on graph).

Reading result will flash after weight stabilized.