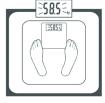

# **REGULAR WEIGHING MODE**

After installing the batteries, place the scale on a flat floor. Stand still on the scale when testing. After a brief pause, the LCD will display the weight measurement for a few seconds.

Install battery and place the scale on flat floor. To make sure accuracy, place the scale on a hard, flat floor and avoid carpet and soft surface.

Step on scale slightly (Auto-on) wait for weight reading display (as shown on graph).

Reading result will flash after weight stabilized.