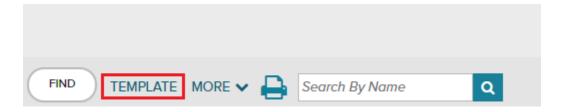

## **Creating Recurring Shift Templates**

1. From the Home page under Time & Attendance Common Tasks, click the Schedules icon.

2. On the top bar click Template

3. Under Templates, click Create New

4. Give the template a name and description. Status should be left active.