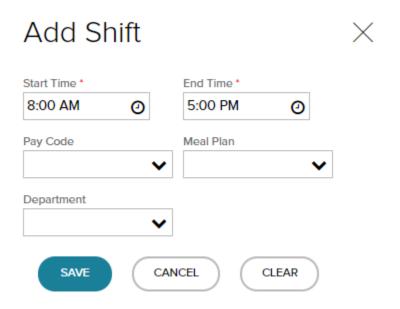

7. Click the + on any day you have selected to bring up the Add Shift menu, enter the start time and end time and click Save

8. If your template is on a biweekly or monthly rotation, you can add weeks on the left by select the triple dot menu