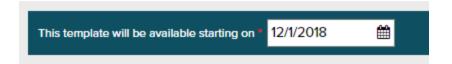

Note: Access should be public, unless you want to be the only one to view, edit and assign this shift.

5. Add a starting date, this is when the template will be available to be added

6. Select the days you want to add shifts for by clicking them, they will highlight

7. Click the + on any day you have selected to bring up the Add Shift menu, enter the start time and end time and click Save

8. If your template is on a biweekly or monthly rotation, you can add weeks on the left by select the triple dot menu