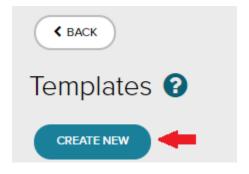

## **Creating Recurring Shift Templates**

1. From the Home page under Time & Attendance Common Tasks, click the Schedules icon.

2. On the top bar click Template

3. Under Templates, click Create New

4. Give the template a name and description. Status should be left active.