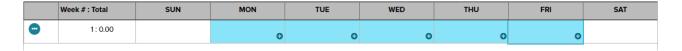

Note: Access should be public, unless you want to be the only one to view, edit and assign this shift.

5. Add a starting date, this is when the template will be available to be added

6. Select the days you want to add shifts for by clicking them, they will highlight

7. Click the + on any day you have selected to bring up the Add Shift menu, enter the start time and end time and click Save

8. If your template is on a biweekly or monthly rotation, you can add weeks on the left by select the triple dot menu