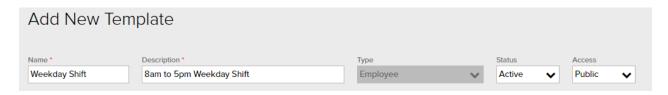

## **Creating Recurring Shift Templates**

1. From the Home page under Time & Attendance Common Tasks, click the Schedules icon.

2. On the top bar click Template

3. Under Templates, click Create New

4. Give the template a name and description. Status should be left active.