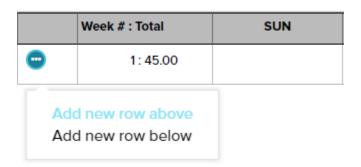

7. Click the + on any day you have selected to bring up the Add Shift menu, enter the start time and end time and click Save

8. If your template is on a biweekly or monthly rotation, you can add weeks on the left by select the triple dot menu