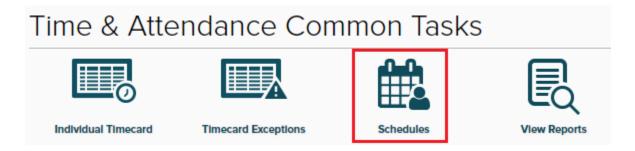

## **Creating Recurring Shift Templates**

1. From the Home page under Time & Attendance Common Tasks, click the Schedules icon.

2. On the top bar click Template

3. Under Templates, click Create New

4. Give the template a name and description. Status should be left active.