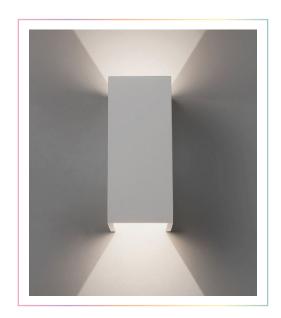

## **DESCRIPTION**

The GAIA: A LED wall sconce in sand white. This outdoor light fixture sends beautiful soft white illumination from top and bottom of the fixture.

GAIA-WS-W30K-6W-SW
GAIA-WS-W40K-6W-SW
GAIA-WS-W60K-6W-SW

## **FEATURES**

| Application:        | Outdoor wall light           |
|---------------------|------------------------------|
|                     | 3000K                        |
| Light colors        | 4000K                        |
|                     | 6000K                        |
| Dimensions          | 5.31 X 3.54 X 2.08 Inch.     |
| Wattage             | 6W                           |
| CRI                 | 80                           |
| Fixture Finish      | Sand White                   |
| Fixture Material    | Made of die-casting aluminum |
| IP                  | IP54                         |
| Voltage             | 24 VDC Cable 20 cm           |
| Lamp Life           | > 30,000 hours               |
| Working Temperature | 40±50°C                      |
| Maximum Wattage     | 2 x 3W COB-Epistar           |