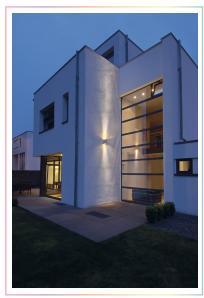

## **DESCRIPTION**

The GAIA: A LED wall sconce in sand white. This outdoor light fixture sends beautiful soft white illumination from top and bottom of the fixture.

GAIA-WS-W30K-6W-SW
GAIA-WS-W40K-6W-SW
GAIA-WS-W60K-6W-SW