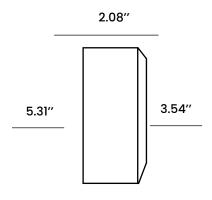

## **FEATURES**

| Application:        | Outdoor wall light           |
|---------------------|------------------------------|
|                     | 3000K                        |
| Light colors        | 4000K                        |
|                     | 6000K                        |
| Dimensions          | 5.31 X 3.54 X 2.08 Inch.     |
| Wattage             | 6W                           |
| CRI                 | 80                           |
| Fixture Finish      | Sand White                   |
| Fixture Material    | Made of die-casting aluminum |
| IP                  | IP54                         |
| Voltage             | 24 VDC Cable 20 cm           |
| Lamp Life           | > 30,000 hours               |
| Working Temperature | 40±50°C                      |
| Maximum Wattage     | 2 x 3W COB-Epistar           |

Dimensions

www.colorbeamlighting.com

Email: info@colorbeamlighting.com