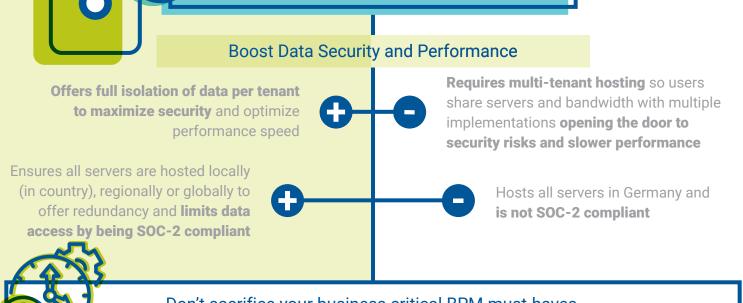

## Reduce Risks by Automating GDPR and Compliance

Don't sacrifice your business critical BPM must-haves. Know the facts and dig deep into solution differences - you'll find there are tradeoffs not worth making.

Gain big picture visibility and close the business transformation gap. Connect your transformational strategy to your operational model and execution tactics to confidently drive short- and long-term business decisions.