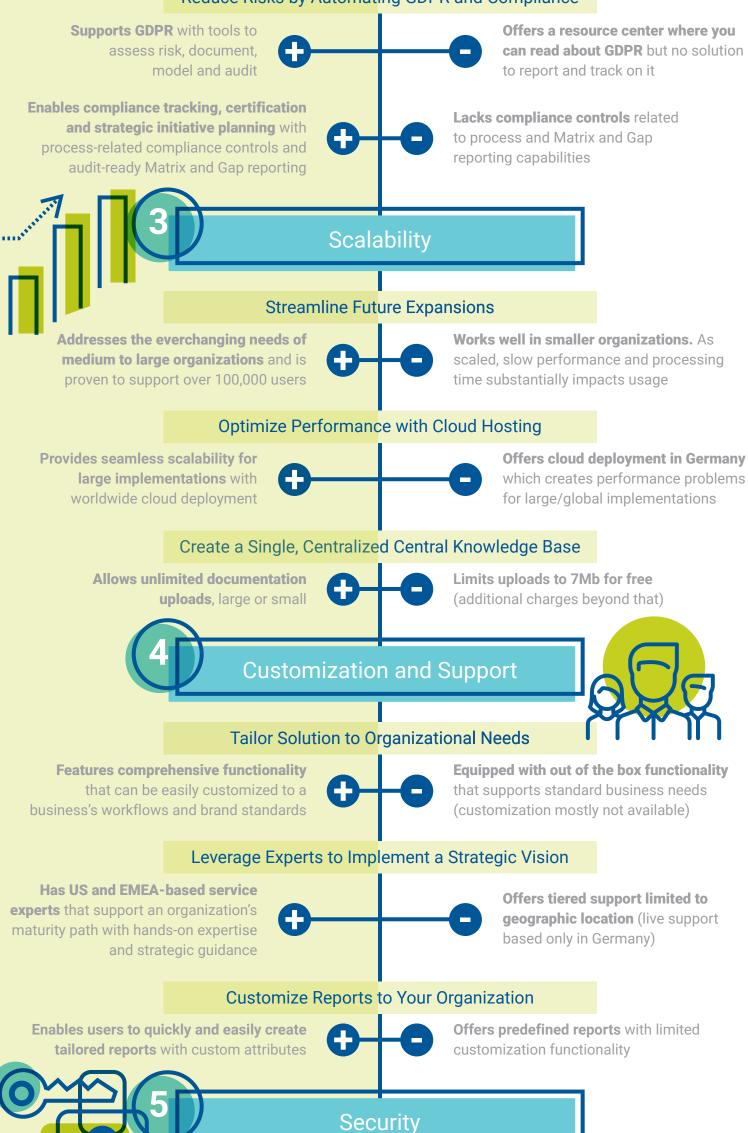

## Reduce Risks by Automating GDPR and Compliance

Don't sacrifice your business critical BPM must-haves. Know the facts and dig deep into solution differences - you'll find there are tradeoffs not worth making.