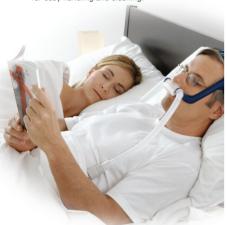

## Fits you ... fits your lifestyle

- Mirage Swift II comes packed with three pillow sizes—one of them just right for you.
- After first time adjustments, you can fit your Mirage Swift II quickly, easily—every time.
- Mirage Swift II is designed to give you more freedom, enhancing day-to-day life. You can wear it while you read or watch television, even if you wear glasses.
- Your perfect travel mate; it packs away neatly in its own handy bag.