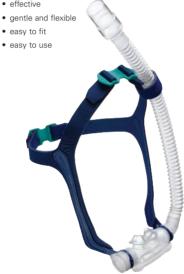

#### Mirage Swift II

- · light and compact
- quiet
- effective
- · easy to fit
- · easy to use

ResMed Corp Poway, CA, USA +1 858 746 2400 or 1 800 424 0737 (toll free), ResMed Ltd Bella Vista, NSW. Australia +61 (2) 8884 1000 or 1 800 658 189 (toll free). Offices in Austria. Brazil. Finland. France. Germany, Hong Kong, Japan, Malaysia, Netherlands, New Zealand, Singapore, Spain, Sweden, Switzerland, United Kingdom (see web site for details), Protected by patents: AU 724360, US 6561191. Other patents and design registrations pending. Mirage and Mirage Swift and S8 are trademarks of ResMed Ltd. Specifications may change without notice. @2006 ResMed Ltd. 1011023/1 06 07