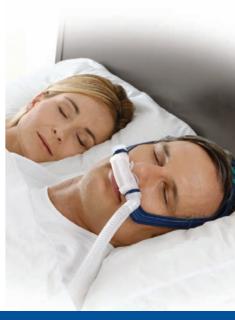

### Mirage Swift™ II

NASAL PILLOWS SYSTEM Patient Information

- Mirage Swift II is uniquely designed to minimize the effect of airflow, quietly and gently directing air away from you and your partner.
- Quiet therapy is essential so you and your partner can sleep well.
- Enjoy flexibility in sleeping positions.
  The tube that connects to your machine can be attached at the right or left side, facing upward or downward.

# Optimal performance ... minimal system

- Mirage Swift II offers excellent performance (similar to nasal masks) in a small package.
- This nasal pillows system sits gently at the entrance of your nostrils (much more comfortable than other types of nasal systems that go too far into your nose).
- Together with ResMed's S8™ devices, it is one of the smallest therapy systems—truly 'compact without compromise'.