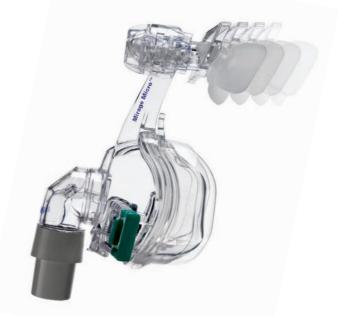

### Personalised fit and comfort

- A fine-tuned fit to suit you—MicroFit™ dial allows precise adjustments of the forehead support, setting the mask at the most comfortable position for you.
- **Proven seal**—Mirage<sup>™</sup> dual-wall cushion technology reduces pressure on the nasal bridge and seals effectively.
- A winning combination—as you adjust the dial to your profile, the cushion works to seal effectively ... so there is no need to overtighten the headgear.

• A range of sizes—with five cushions and two frames to choose from, you'll find the perfect

fit for you.

#### Quiet, sleek and stylish

- Quiet performance—an array of small, built-in vents diffuses air gently and quietly.
- Clear field of vision—slender forehead support is unobtrusive and feels light on the face.
- Designed for your lifestyle—unique partition design in elbow effectively washes out carbon-dioxide and reduces noise ... so you and your partner can enjoy a good night's sleep.

### Intuitively easy

- First-time fit—it's easy to get acquainted with your mask when it fits you well the very first time you put it on. Your Mirage Micro is designed to fit ... first time, every time.
- Ready to wear—handy headgear clips are easy to attach and detach, and save your optimal headgear settings ... so you can set and forget!
- On-the-face adjustment—there's no need to take off the mask to use the MicroFit dial. You can simply adjust the dial with one hand while wearing the mask, and even while lying down.
- Easy to care for your mask-few and simplified parts make your mask simple to assemble, disassemble and clean.