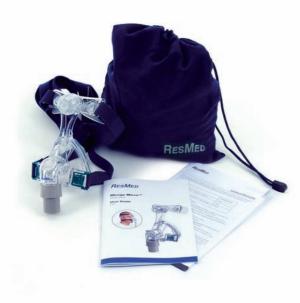

### Mask performance you can trust

Mirage Micro Nasal Mask provides personalised fit and comfort to more users (like you!) around the world.

Your mask comes with a comprehensive user support package, which includes travel bag and user guide with fitting and care instructions.