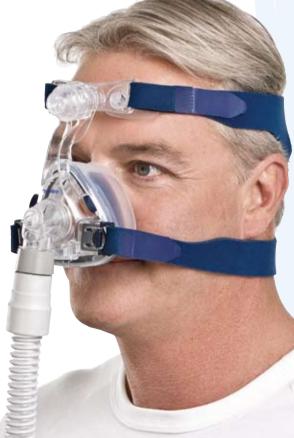

### **Instant Softness, Lasting Comfort**

The Mirage SoftGel Nasal Mask offers unprecedented softness and comfort. The DoubleGel cushion, with its clear gel layer provides comfort, while the blue gel layer maintains support and stability.

Backed by ResMed's renowned performance and quality, the frame accommodates two interchangeable cushions—Mirage SoftGel and Mirage Activa<sup>TM</sup> LT.

- Soft, inviting, makes a great 'first impression'
- Excellent for new users
- Comfort throughout therapy
- Renowned quality and reliability