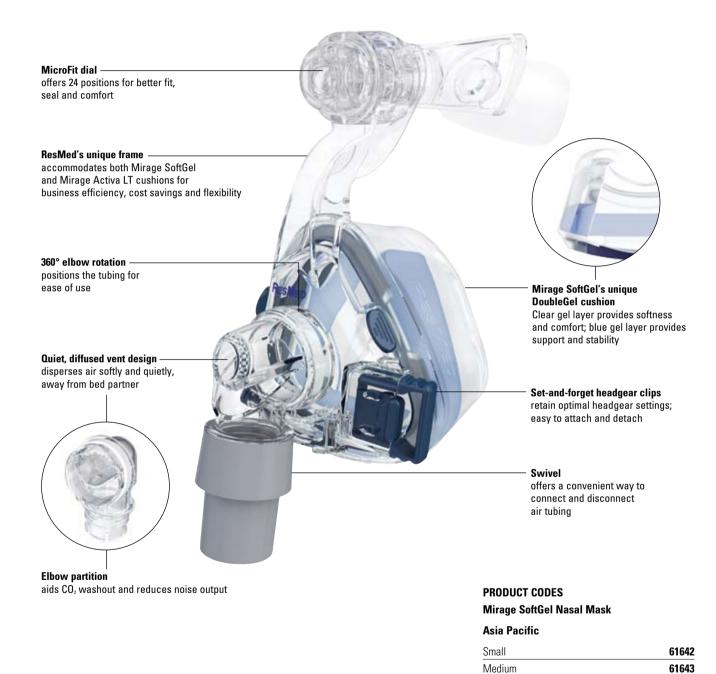

### **Instant Softness, Lasting Comfort**

The Mirage SoftGel Nasal Mask offers unprecedented softness and comfort. The DoubleGel cushion, with its clear gel layer provides comfort, while the blue gel layer maintains support and stability.

Backed by ResMed's renowned performance and quality, the frame accommodates two interchangeable cushions—Mirage SoftGel and Mirage Activa<sup>TM</sup> LT.

- Soft, inviting, makes a great 'first impression'
- Excellent for new users
- Comfort throughout therapy
- Renowned quality and reliability

#### Soft comfort meets stability

• DoubleGel cushion combines softness with stability.

#### A good night's sleep

 An array of small, built-in vents diffuses air quietly providing a peaceful environment for patients and their bed partners.

#### Fitting made easier

- The Mirage dual-wall with the DoubleGel cushion makes fitting simple.
- Cushion conforms to the unique facial contours of each individual, creating a comfortable fit.

#### Interchangeable cushions offer choice

 Choice of cushions makes it easier to remain compliant without completely replacing the mask.

#### Improved efficiencies

- Interchangeable cushions and shared components improve inventory efficiencies, reducing costs, fitting and training times.
- A multi-patient, multi-use mask, Mirage SoftGel is suitable for repeated use in the lab.
- Extremely durable, Mirage SoftGel ensures consistent performance with fewer callbacks.

Large

Large Wide

61644 61645