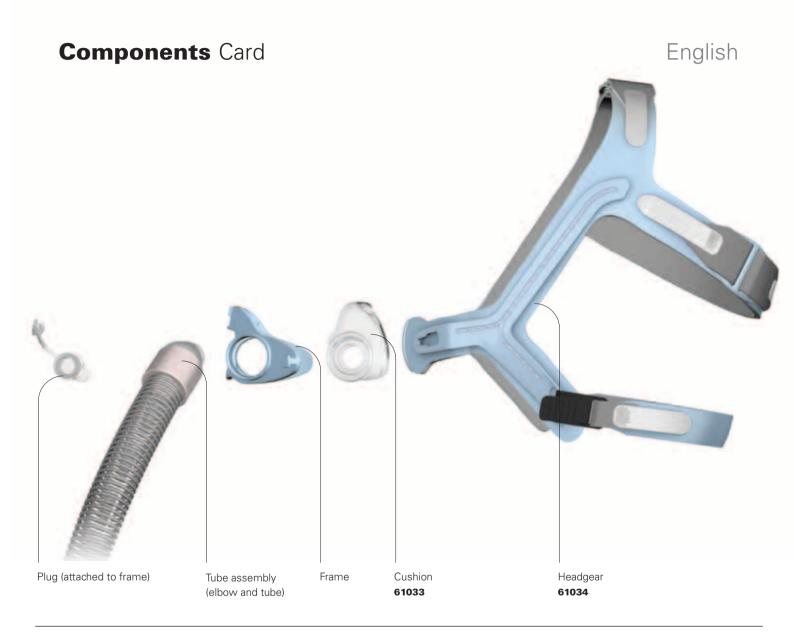

## RESMED

USA, Asia Pacific, Australia, New Zealand

61030

Frame system (no headgear) 61035

For details, refer to the Pixi Pediatric Mask User Guide.

with the latest Stellar 100 device for a system that delivers greater comfort, reliability and effective care.