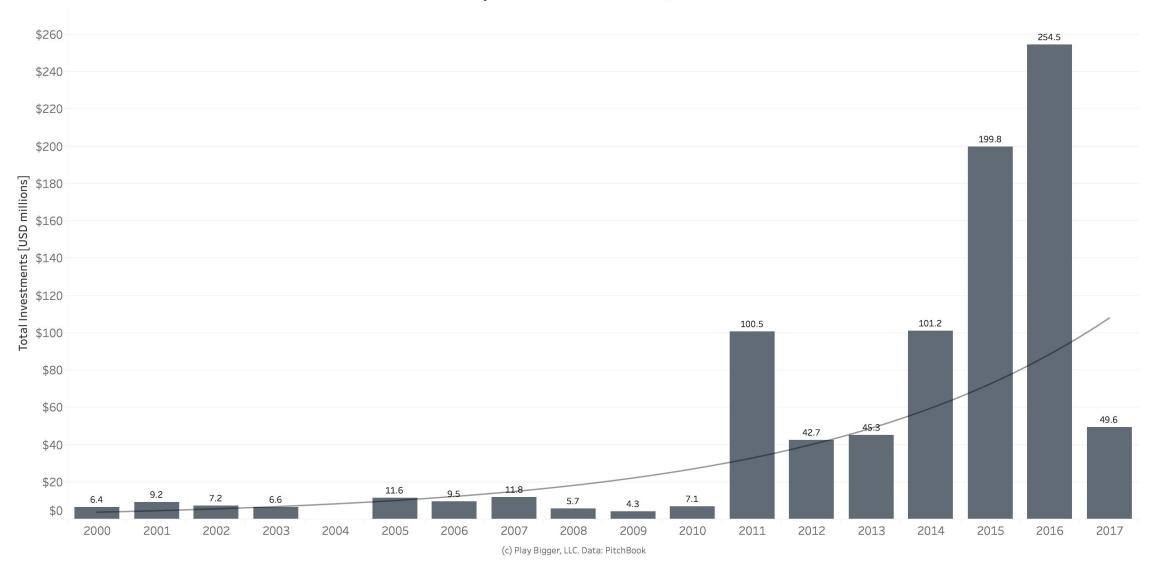

#### Venture Capital Investments in Australian Tech Companies

by VC's with an Australian HQ