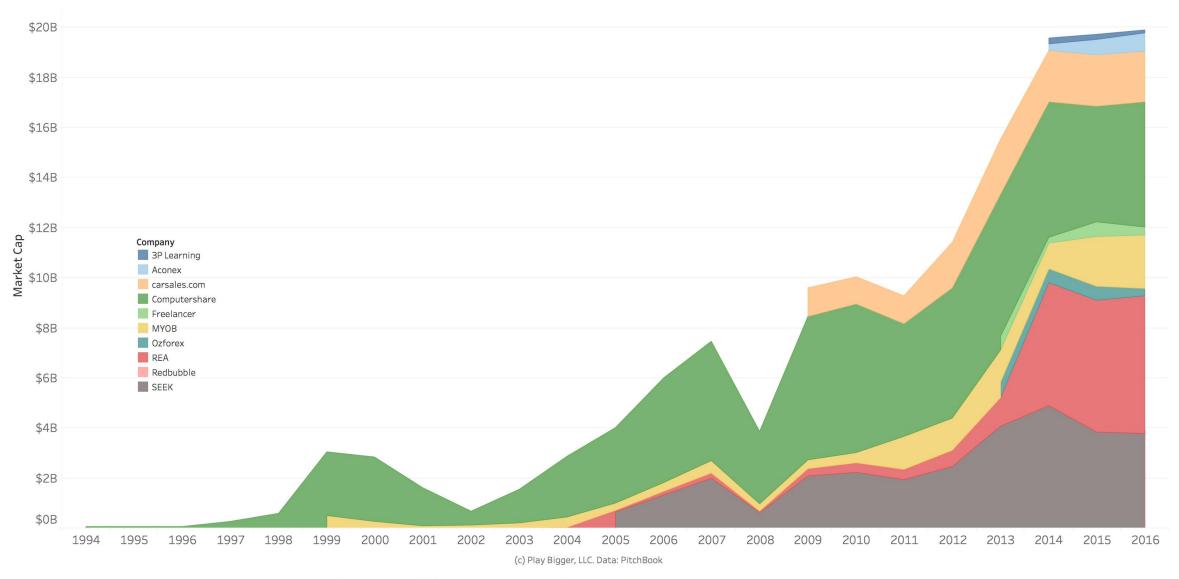

### Regional Category Kings have dominated the landscape

#### Regional Kings Market Cap

Tech Industry in Australia