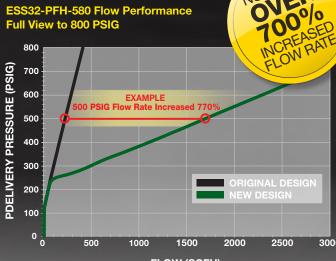

### PERFORMANCE.

Superior flow - Expect a consistent flow over a wide range of cylinder pressures from EDGE 2.0.

#### Designed for three common applications: brazing, purging and pressure testing.

Traditionally, a regulator would either be a flow regulation device or a pressure delivery regulation device. With its hybrid design, the EDGE 2.0 ESS32-PFH-580 allows a single device to operate two separate flow rates.