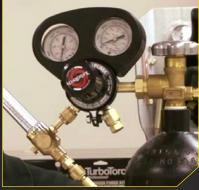

#### Multiple tools built into one device.

Previous solutions required a flow meter attached to a regulator.

With the fully adjustable ESS32-PFH-580 Pressure Flow Hybrid Regulator, you can fully adjust flow and pressure with the same product.