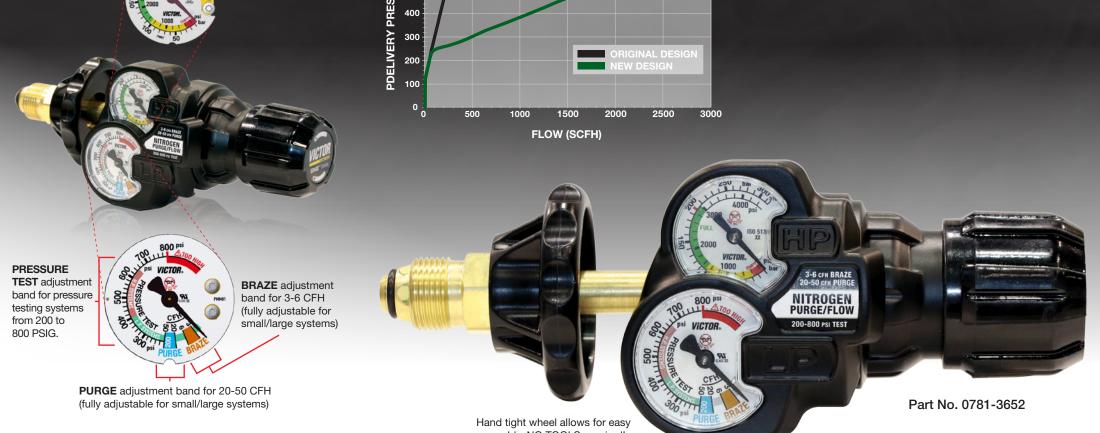

#### Designed for three common applications: brazing, purging and pressure testing.

Traditionally, a regulator would either be a flow regulation device or a pressure delivery regulation device. With its hybrid design, the EDGE 2.0 ESS32-PFH-580 allows a single device to operate two separate flow rates.

#### **Intuitive Modular Gauges**

In addition, the ESS32-PFH-580 delivers an improved feature set and FULL VARIABLE ADJUSTABILITY, unlike any other product in the market.

#### **Dual Stage Orifice**

To create this wide range of adjustability, Victor designed a new, patent pending dual-stage gas flow orifice to obtain the pressure and flow bands required.

assembly. NO TOOLS required!