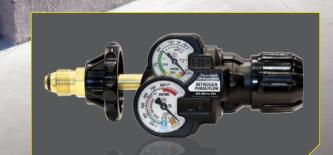

# **NEXT GENERATION** INNOVATION

THE EDGE 2.0 ESS32-PFH-580 PRESSURE/FLOW HYBRID REGULATOR 0781-3652 NOW WITH ENHANCEL PERFORMANCE

# MEET THE EDGE" 2.0 ESS32-PFH-580 PRESSURE/FLOW HYBRID REGULATOR

#### **Intuitive Modular Gauges**

In addition, the ESS32-PFH-580 delivers an improved feature set and FULL VARIABLE ADJUSTABILITY, unlike any other product in the market.