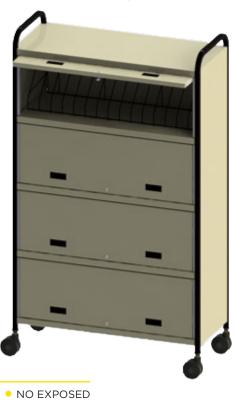

## Mov-it Privacy Chart Rack

## **Another Perfect Fit**

PRIVACY DOORS
CAN BE KEYED
ALIKE

4" CASTERS,2 LOCKING

**HARDWARE** 

Model: 635060P-09

## **Features**

- Ringbinder S/O Chart Capacity 60,
   15 Charts Per Shelf, 1"/1 1/2"/2" Binders
- · 4 Shelves With Wire Dividers
- 72 1/4" H x 42" W x 18" D
- Protects and Secures Medical Records
- Beige Smooth Gloss Epoxy-Coated
- Quiet, easy to open doors with locks that can be keyed alike
- No exposed Hardware, One-Piece
   Rounded Handles Has No Sharp Edges
- Black Pebbled-Textured End Frames
   And Wire Dividers
- Made In USA With 5-Year Limited Warranty