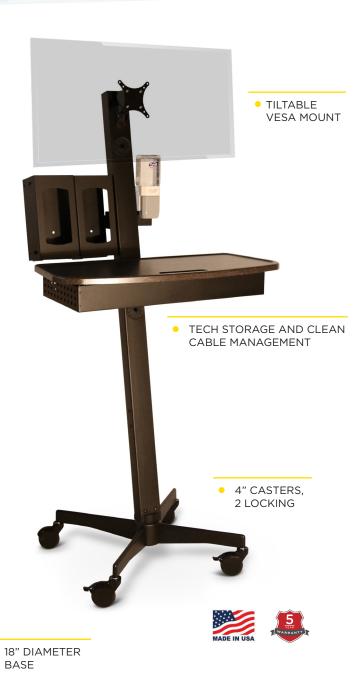

## Mov-it Multiflex Cart

**Another Perfect Fit** 

Model: MULTIFLEX

## **Features**

- All In One Or Thin Client/Monitor
  Workstation With Add On Infection
  Prevention Features for Perfect Clinical
  Workflow (add-on accessories sold separately)
- Tiltable VESA Monitor Mount
- Dark Gray Thermofoil Work Surface
   Has No Sharp Edges And Lifts For
   Lockable Access To A Secure Ventilated
   Technology Storage Compartment
- Clean Internal Cable Management
- 4 Black 4" Covered Casters (2 Locking)
- Small 18" x 18" Base In Antimicrobial Powder Coated Aluminum

## **Mobility & Functionality**

Perfect for data collection and infection prevention in treatment areas.