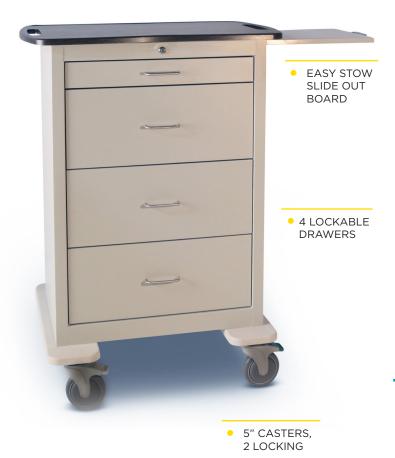

## **Features**

- 4 Lockable Storage Drawers, Slides With Auto-Close Mechanism To Pull The Drawer Fully Closed
- 45 1/2" H x 33" W x 24 1/4" D
- Protects And Secures Medical Supplies
- Steel Gray Thermofoil Worksurface
- Easy Stow Slide Out Board
- 5" Premium "Easy roll" Sealed Bearing Casters With Precision Bearing Swivels
- Reinforced Bumper Provides A Wider Wheel Base And Greater Cart Stability
- Available In Different Top Finishes
  And Drawer Configurations