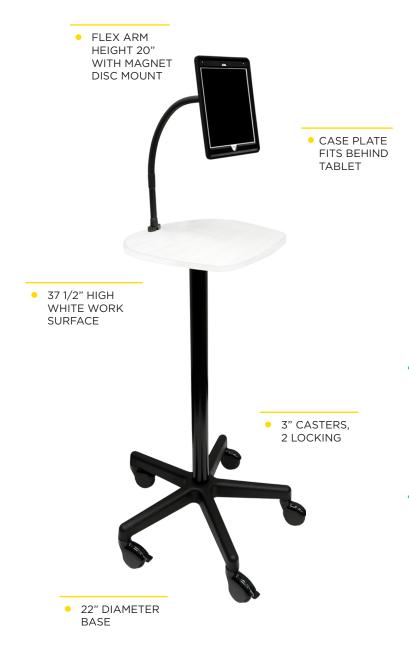

#### **Features**

- Arm Is Fixed To White Work Surface
- Configured To Work With Otterbox uniVERSE & Defender Cases
- Comes Fitted With Disc Magnet Mount For Easy Release And Attachment, 180° rotation
- Antimicrobial Powder Coated
  Post & Base
- 5 Black 3" Covered Casters, 2 Locking
- 20" Flex Arm For Height Adjustment Left to Right and Tilt
- Weight 16 lbs.