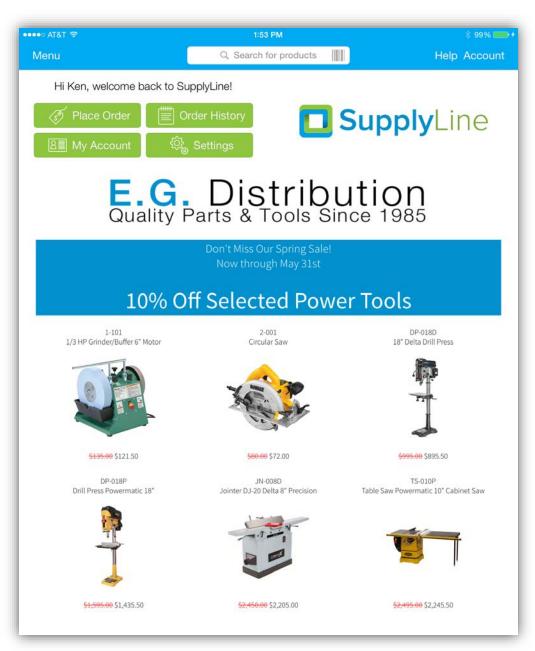

## SupplyLine Delivers Mobile Commerce to Your Customers

The SupplyLine home screen can be private-branded and can incorporate a web page with product specials and other items you want to highlight with links to specific products.

Product lookup can be done with searches by category and keyword or by using a bar code scanner. Selected products are stored in the application's shopping cart.

Users can drill-down into product details and view images and documents displayed as thumbnails within the app.