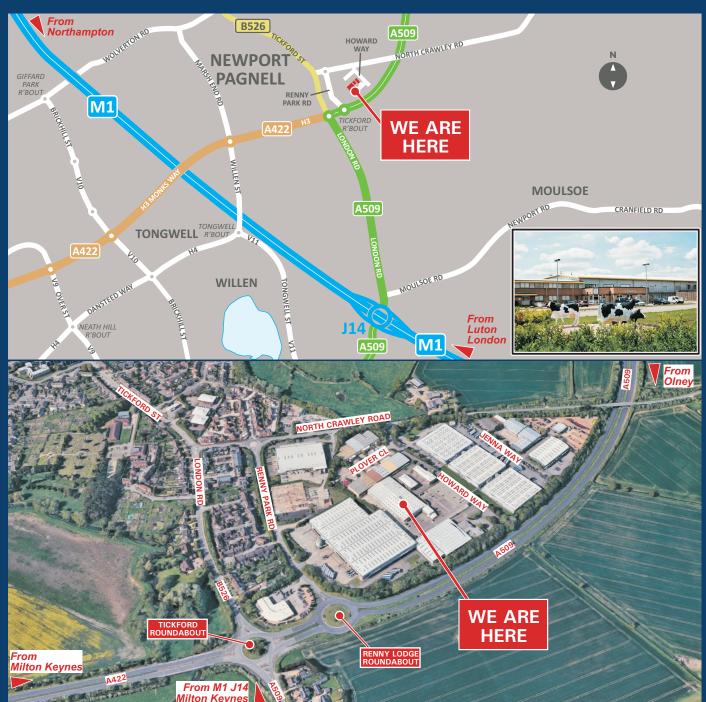

## **Bucks Biz Business Centres** iCentre, Howard Way Newport Pagnell MK16 9PY

Tel: +44 (0)1908 821000 Fax:+44 (0)1908 821001 www.bucks-biz.co.uk

## From the M1 Northbound

- Leave the motorway at junction 14 at the roundabout take the first exit onto the A506 towards Newport Pagnell.
- At the roundabout continue ahead onto the B526 London Road.
- At the next roundabout turn right onto Crawley Road.
- At the next roundabout continue ahead.
- Take the next right onto Howard Way and you will find us situated on the right hand side.

## From the M1 Souththbound

- Leave the motorway at junction 14 at the roundabout take the third exit onto the A506 towards Newport Pagnell.
  At the roundabout continue ahead onto the B526 London
- At the next roundabout turn right onto Crawley Road.
- At the next roundabout continue ahead.
- Take the next right onto Howard Way and you will find us situated on the right hand side.