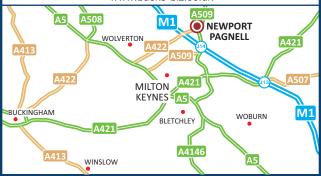

## From the M1 Northbound

- Leave the motorway at junction 14 at the roundabout take the first exit onto the A506 towards Newport Pagnell.
- At the roundabout continue ahead onto the B526 London Road.
- At the next roundabout turn right onto Crawley Road.
- At the next roundabout continue ahead.
- Take the next right onto Howard Way and you will find us situated on the right hand side.

## From the M1 Souththbound

- Leave the motorway at junction 14 at the roundabout take the third exit onto the A506 towards Newport Pagnell.
  At the roundabout continue ahead onto the B526 London
- At the next roundabout turn right onto Crawley Road.
- At the next roundabout continue ahead.
- Take the next right onto Howard Way and you will find us situated on the right hand side.