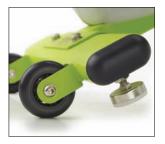

Pedals include adjustment straps for added grip and safety

Levelers ensure that the bike sits evenly on floor and casters make moving easy

Fully adjustable seat and backrest (requires no tools) SCC100 and SCC200 have backrest