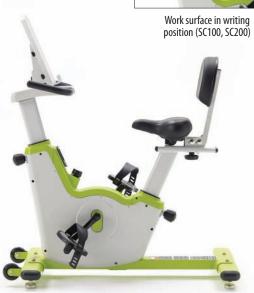

#### Warranty

6 year frame 2 year moving components

Model without the work surface and backrest (SC202)

Model with work surface and backrest (SC100)

Built-in display to track distance, speed,time, RPM and calories burned (batteries included)

## Self-regulation Classroom Cruiser - Grades PreK-2 with desktop (SCC100) Features:

- Fully adjustable seat and handlebars accommodate PreK-2 students
- Quiet drivetrain to minimize distraction
- Enclosed fly wheel for safety
- Multi-position work surface for reading or writing
- Adjustable magnetic resistance to set difficulty level
- Built-in display to track distance, speed, time, RPM and calories burned (batteries included)
- · Low maintenance
- Includes casters and is light enough to easily move around the classroom Additional model for grades 3-6 (SKU SCC200)