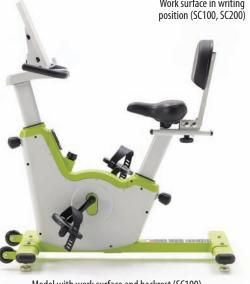

## Self-regulation Classroom Cruiser - Grades PreK-2 with desktop (SCC100) Features:

- Fully adjustable seat and handlebars accommodate PreK-2 students
- Quiet drivetrain to minimize distraction
- Enclosed fly wheel for safety
- Multi-position work surface for reading or writing
- Adjustable magnetic resistance to set difficulty level
- Built-in display to track distance, speed, time, RPM and calories burned (batteries included)
- · Low maintenance
- Includes casters and is light enough to easily move around the classroom Additional model for grades 3-6 (SKU SCC200)

### Self-regulation Classroom Cruiser – Grades PreK-2 (SCC102)

• Same features as the model above, but without the desktop or backrest, (handlebars included).

#### Warranty

6 year frame 2 year moving components

Model without the work surface and backrest (SC202)

Model with work surface and backrest (SC100)

Built-in display to track distance, speed,time, RPM and calories burned (batteries included)

Pedals include adjustment straps for added grip and safety

Levelers ensure that the bike sits evenly on floor and casters make moving easy

Fully adjustable seat and backrest (requires no tools) SCC100 and SCC200 have backrest