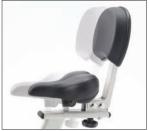

#### Warranty

6 year frame 2 year moving components

Model without the work surface and backrest (SC202)

Model with work surface and backrest (SC100)

Built-in display to track distance, speed,time, RPM and calories burned (batteries included)

Pedals include adjustment straps for added grip and safety

Levelers ensure that the bike sits evenly on floor and casters make moving easy

Fully adjustable seat and backrest (requires no tools) SCC100 and SCC200 have backrest