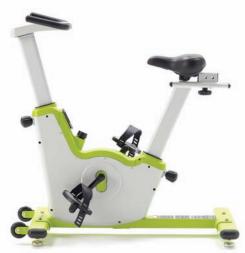

### Self-regulation Classroom Cruiser – Grades PreK-2 (SCC102)

• Same features as the model above, but without the desktop or backrest, (handlebars included).

#### Warranty

6 year frame 2 year moving components

Model without the work surface and backrest (SC202)

Model with work surface and backrest (SC100)

Built-in display to track distance, speed,time, RPM and calories burned (batteries included)