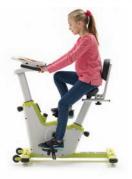

## Self-regulation Classroom Cruiser - Grades PreK-2 with desktop (SCC100) Features:

- Fully adjustable seat and handlebars accommodate PreK-2 students
- Quiet drivetrain to minimize distraction
- Enclosed fly wheel for safety
- Multi-position work surface for reading or writing
- Adjustable magnetic resistance to set difficulty level
- Built-in display to track distance, speed, time, RPM and calories burned (batteries included)
- · Low maintenance
- Includes casters and is light enough to easily move around the classroom Additional model for grades 3-6 (SKU SCC200)

#### Warranty

6 year frame 2 year moving components

Model without the work surface and backrest (SC202)

Model with work surface and backrest (SC100)

Built-in display to track distance, speed,time, RPM and calories burned (batteries included)

Pedals include adjustment straps for added grip and safety

Levelers ensure that the bike sits evenly on floor and casters make moving easy

Fully adjustable seat and backrest (requires no tools) SCC100 and SCC200 have backrest