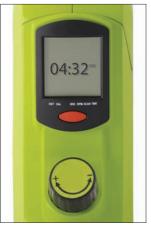

## Self-regulation Classroom Cruiser - Grades PreK-2 with desktop (SCC100) Features:

- Fully adjustable seat and handlebars accommodate PreK-2 students
- Quiet drivetrain to minimize distraction
- Enclosed fly wheel for safety
- Multi-position work surface for reading or writing
- Adjustable magnetic resistance to set difficulty level
- Built-in display to track distance, speed, time, RPM and calories burned (batteries included)
- · Low maintenance
- Includes casters and is light enough to easily move around the classroom Additional model for grades 3-6 (SKU SCC200)

#### Warranty

6 year frame 2 year moving components

Model without the work surface and backrest (SC202)

Model with work surface and backrest (SC100)

Built-in display to track distance, speed,time, RPM and calories burned (batteries included)