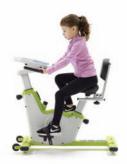

### Self-regulation Classroom Cruiser – Grades PreK-2 (SCC102)

• Same features as the model above, but without the desktop or backrest, (handlebars included).

#### Additional model for grades 3-6 (SCC202)