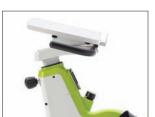

## Self-regulation Classroom Cruiser - Grades PreK-2 with desktop (SCC100) Features:

- Fully adjustable seat and handlebars accommodate PreK-2 students
- Quiet drivetrain to minimize distraction
- Enclosed fly wheel for safety
- Multi-position work surface for reading or writing
- Adjustable magnetic resistance to set difficulty level
- Built-in display to track distance, speed, time, RPM and calories burned (batteries included)
- · Low maintenance
- Includes casters and is light enough to easily move around the classroom Additional model for grades 3-6 (SKU SCC200)

#### Warranty

6 year frame 2 year moving components

Model without the work surface and backrest (SC202)

Model with work surface and backrest (SC100)

Built-in display to track distance, speed,time, RPM and calories burned (batteries included)