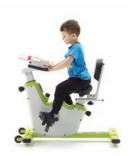

## Self-regulation Classroom Cruiser - Grades PreK-2 with desktop (SCC100) Features:

- Fully adjustable seat and handlebars accommodate PreK-2 students
- Quiet drivetrain to minimize distraction
- Enclosed fly wheel for safety
- Multi-position work surface for reading or writing
- Adjustable magnetic resistance to set difficulty level
- Built-in display to track distance, speed, time, RPM and calories burned (batteries included)
- · Low maintenance
- Includes casters and is light enough to easily move around the classroom Additional model for grades 3-6 (SKU SCC200)

#### Warranty

6 year frame 2 year moving components

Model without the work surface and backrest (SC202)

Model with work surface and backrest (SC100)

Built-in display to track distance, speed,time, RPM and calories burned (batteries included)