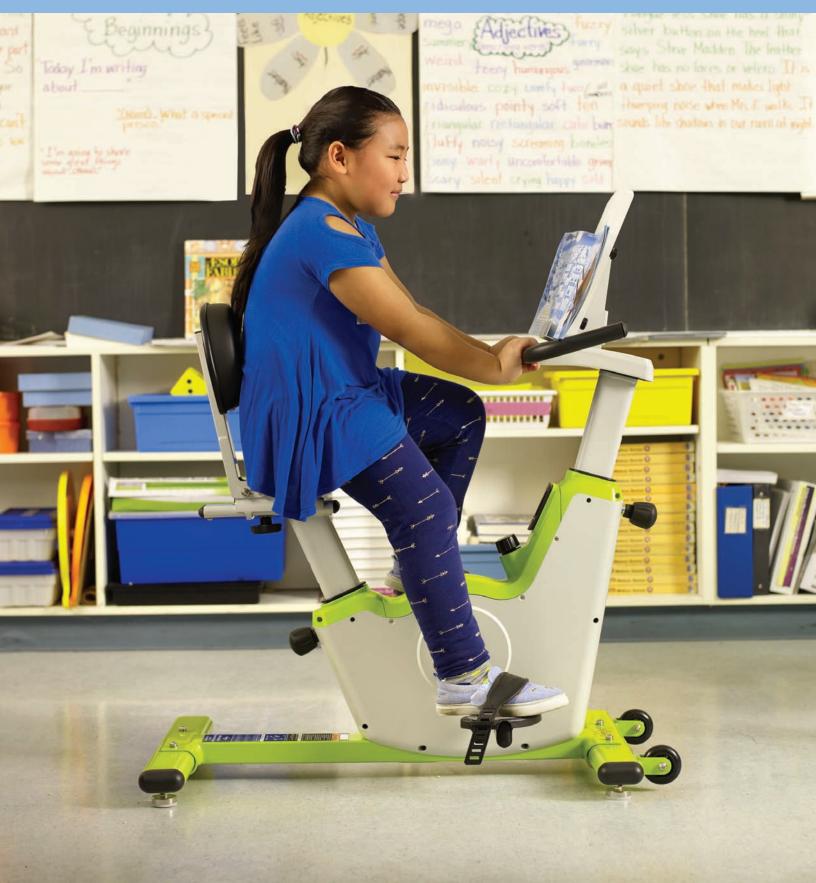

## Self-regulation Classroom Cruiser - Grades PreK-2 with desktop (SCC100) Features:

- Fully adjustable seat and handlebars accommodate PreK-2 students
- Quiet drivetrain to minimize distraction
- Enclosed fly wheel for safety
- Multi-position work surface for reading or writing
- Adjustable magnetic resistance to set difficulty level
- Built-in display to track distance, speed, time, RPM and calories burned (batteries included)
- · Low maintenance
- Includes casters and is light enough to easily move around the classroom Additional model for grades 3-6 (SKU SCC200)

Pedals include adjustment straps for added grip and safety

Levelers ensure that the bike sits evenly on floor and casters make moving easy

Fully adjustable seat and backrest (requires no tools) SCC100 and SCC200 have backrest