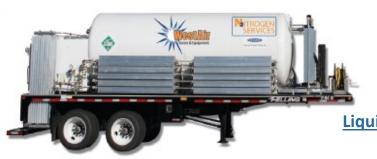

#### **Liquid Tube Trailer Specifications-Gas Services LIN, LAR**

Gross Liquid Capacity 2,472 gallons Nitrogen Capacity SCF 218,620 Tank MAWP (psig) 600 Tank Overall Length 336 in. Tank Overall Height 78 in. Tank Diameter/Width 72 in.

#### **Liquid Tube Trailer Performance Specifications**

Maximum Operating Pressure (psig) 535
Pressure Build Rate (min) 15
External Vaporizer LN2 Flow (gpm)-(SCFH/hr) 10 - 55,000
Delivery LN2 Flow (gpm) 40
Normal Evaporation Rate - NER (%/day in LIN) 0.88