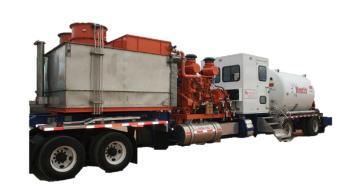

#### CS&P 360,000 scfh Nitrogen Pump Truck

WEIGHT (APPROXIMATE) 79, 893 lbs
LENGTH (APPROXIMATE) 590"
WIDTH (APPROXIMATE) 102"
HEIGHT (APPROXIMATE) 160"
GAS RATES MAXIMUM FLOW RATE 360K SCFH
MAXIMUM WORKING PRESSURE 4,000 PSI
3000 gallon reserve tank equals to 281,000 scf
150 gallon fuel tank
Caterpillar C18 Engine
800 BHP