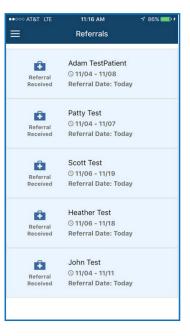

## Access Your Provider Portal On Our Mobile App

Responding to referrals just got a whole lot easier. Providers can manage all referral requests and activities using Ensocare's mobile application, Ensocare Respond.

## Benefits for Post-Acute Providers

- Respond to referral requests when on-the-go.
- Speed up the referral process.
- Fill empty beds faster.
- Improve patient satisfaction.
- Meet all HIPAA requirements through the app's secure network.