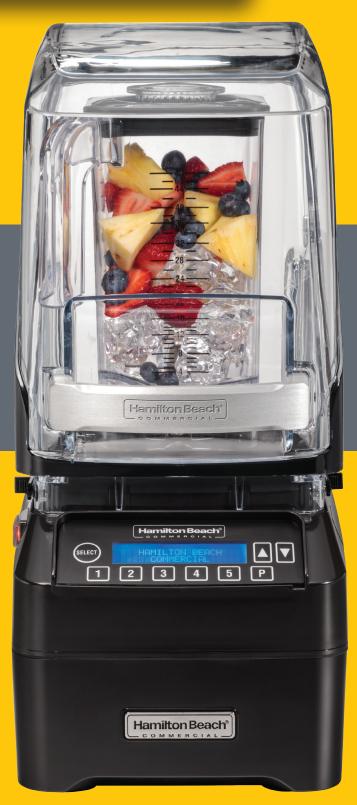

One-Touch Blending Functions select from over 100 pre-programmed blending cycles

Compact-Size
 Quiet Shield™ opens to a maximum height of 22 inches / 56 cm

Wave~Action® System continually forces mixture down into the blades for smooth results

Easy-To-Remove Quiet Shield™ built-in clips allow for quick removal of shield for faster cleanup

**Memory Card Slot** for custom programming