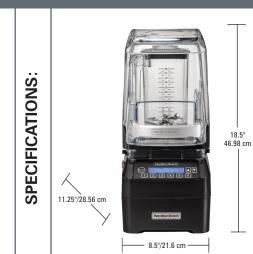

## **HBH750 SERIES HIGH-PERFORMANCE BLENDER**

Standard: Unit comes with base, one 48 oz./1.4 L container, Quiet Shield™ sound

enclosure.

Controls: touchpad Motor: 3 peak Hp\*

Weight: 13.8 lbs / 6.3 kg (shipping)