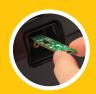

Easy-To-Remove Quiet Shield™ built-in clips allow for quick removal of shield for faster cleanup

**Memory Card Slot** for custom programming